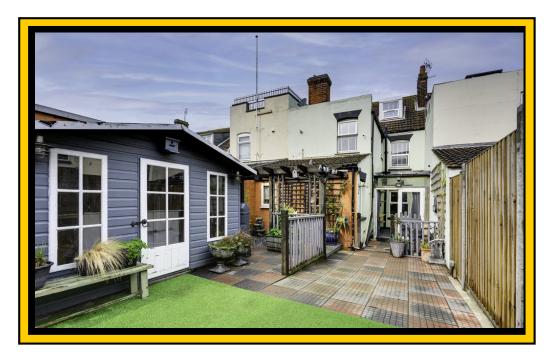

107 Langer Road, Felixstowe, Suffolk, IP11 2EA £265,000 FREEHOLD

Offered for sale with no onward chain, a spacious five-bedroom terraced house measuring approximately 1846 square feet, close to Felixstowe Sea front and Port.