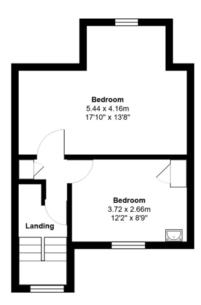

# **VIEWING**

By prior appointment with the vendors agents - **DIAMOND MILLS & CO. (01394) 282281.** 

DIAMOND MILLS Established 1908

Total Area: 171.5 m<sup>2</sup> ... 1846 ft<sup>2</sup>