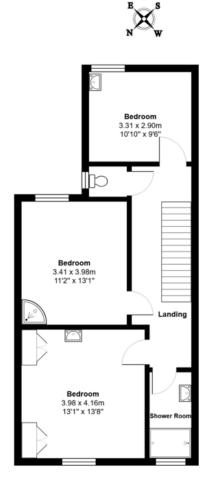

107 Langer Road, Felixstowe, Suffolk, IP11 2EA £265,000 FREEHOLD

Offered for sale with no onward chain, a spacious five-bedroom terraced house measuring approximately 1846 square feet, close to Felixstowe Sea front and Port.

# **VIEWING**

By prior appointment with the vendors agents - **DIAMOND MILLS & CO. (01394) 282281.** 

DIAMOND MILLS Established 1908

Total Area: 171.5 m<sup>2</sup> ... 1846 ft<sup>2</sup>