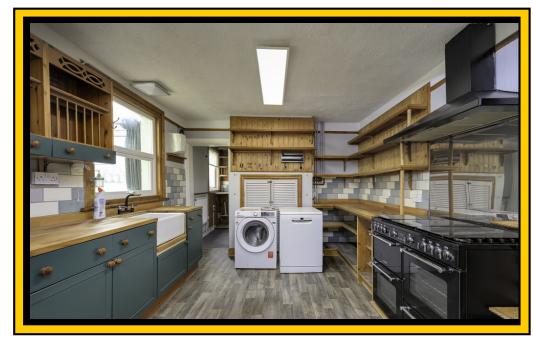

107 Langer Road, Felixstowe, Suffolk, IP11 2EA £265,000 FREEHOLD

Offered for sale with no onward chain, a spacious five-bedroom terraced house measuring approximately 1846 square feet, close to Felixstowe Sea front and Port.