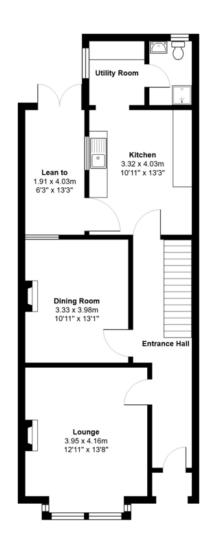

107 Langer Road, Felixstowe, Suffolk, IP11 2EA £265,000 FREEHOLD

Offered for sale with no onward chain, a spacious five-bedroom terraced house measuring approximately 1846 square feet, close to Felixstowe Sea front and Port.

# **VIEWING**

By prior appointment with the vendors agents - **DIAMOND MILLS & CO. (01394) 282281.** 

DIAMOND MILLS Established 1908

Total Area: 171.5 m<sup>2</sup> ... 1846 ft<sup>2</sup>