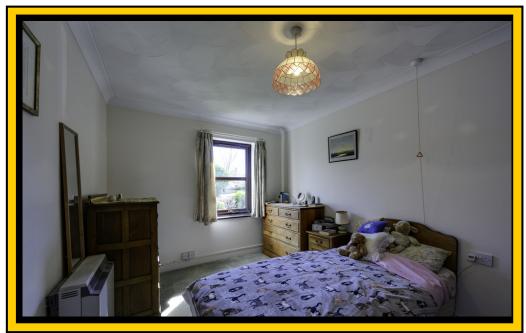

## BEDROOM (E&S)

13' 9" x 8' 9" (4.19m x 2.67m) A light, double bedroom with with storage heater.

# BEDROOM (E)

12' x 6' (3.66m x 1.83m) With storage heater.