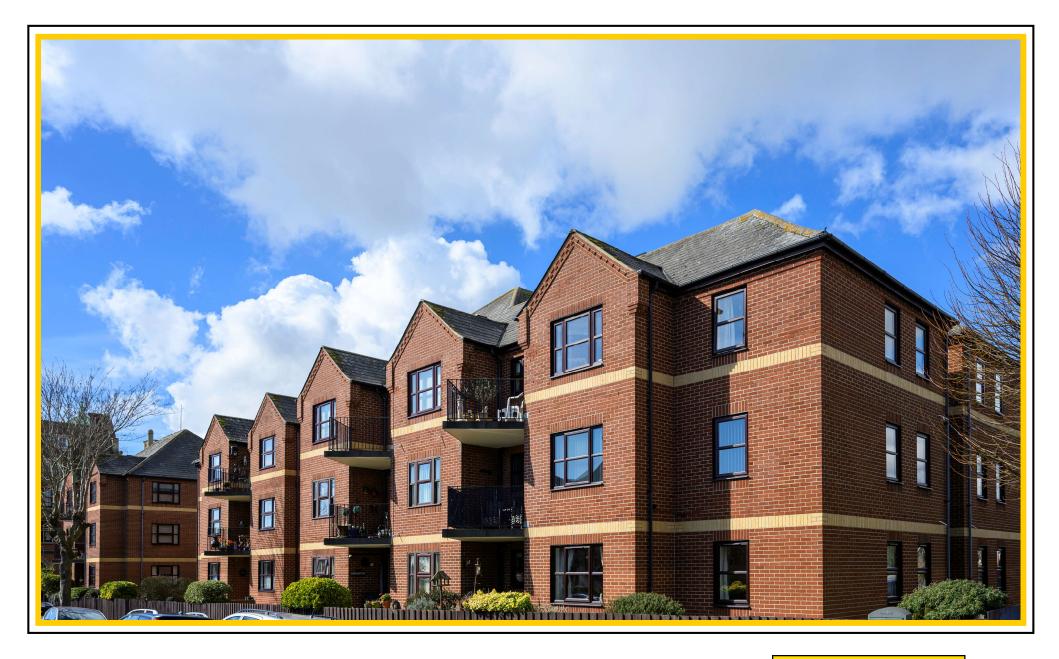

22 Harvest Court, Felixstowe, IP11 7SZ £170,000 EXTENDED LEASEHOLD

DIAMOND MILLS Established 1908 A ground floor two-bedroom apartment in a purpose-built retirement complex for the over 55's with a little terrace as well as communal gardens and grounds. Harvest Court is situated on the corner of Bath Road and Cobbold Road. It is ideally situated a short walk from the Sea Front and the Town Centre.

## **OUTSIDE**

Harvest Court stands within communal gardens with a private car park for the residents at the rear.