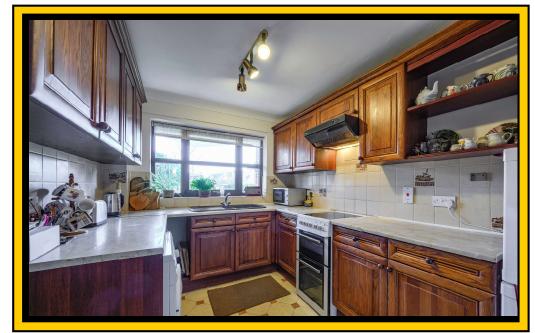

## KITCHEN (S)

10' 6" x 8' (3.2m x 2.44m) A lovely light South facing kitchen fitted with a range of wall and base units together with a sink unit. There is an electric cooker and plumbing for a washing machine.