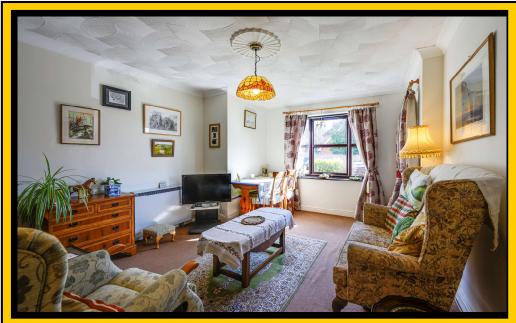

## LIVING ROOM (S)

15' 3"  $\times$  11' 9" (4.65m  $\times$  3.58m) Another South facing light room with a door leading out on to the terrace. Storage heater.