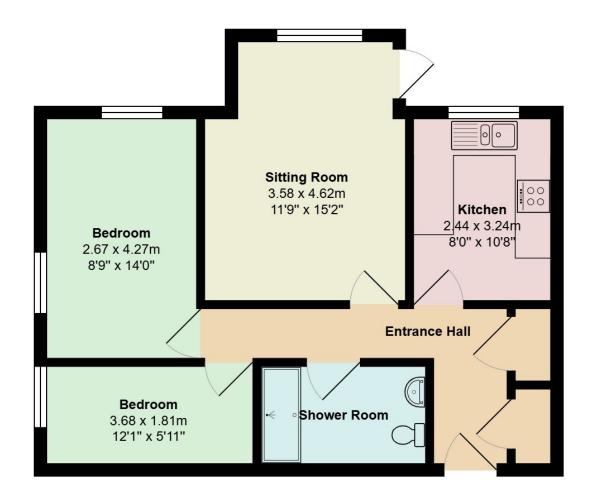

# **ENTRANCE HALL**

With entry phone system and two cupboards. Night storage heater. Cupboard housing the hot water cylinder.

## KITCHEN (S)

10' 6" x 8' (3.2m x 2.44m) A lovely light South facing kitchen fitted with a range of wall and base units together with a sink unit. There is an electric cooker and plumbing for a washing machine.

## LIVING ROOM (S)

15' 3"  $\times$  11' 9" (4.65m  $\times$  3.58m) Another South facing light room with a door leading out on to the terrace. Storage heater.

## BEDROOM (E&S)

13' 9" x 8' 9" (4.19m x 2.67m) A light, double bedroom with with storage heater.

# BEDROOM (E)

12' x 6' (3.66m x 1.83m) With storage heater.

# **BATHROOM**

Fitted with a three piece suite comprising walk in shower with seat and handrail, vanity unit with inset wash basin and low level WC. Fan heater and extractor.