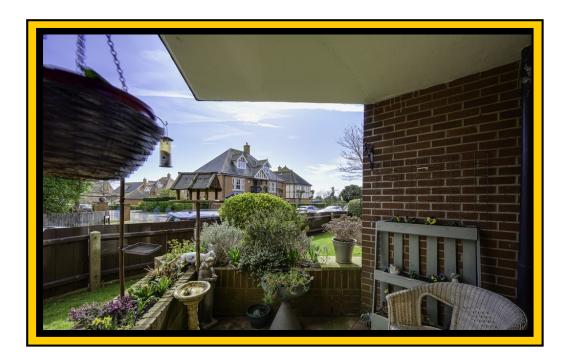

## LIVING ROOM (S)

15' 3"  $\times$  11' 9" (4.65m  $\times$  3.58m) Another South facing light room with a door leading out on to the terrace. Storage heater.

## **OUTSIDE**

Harvest Court stands within communal gardens with a private car park for the residents at the rear.