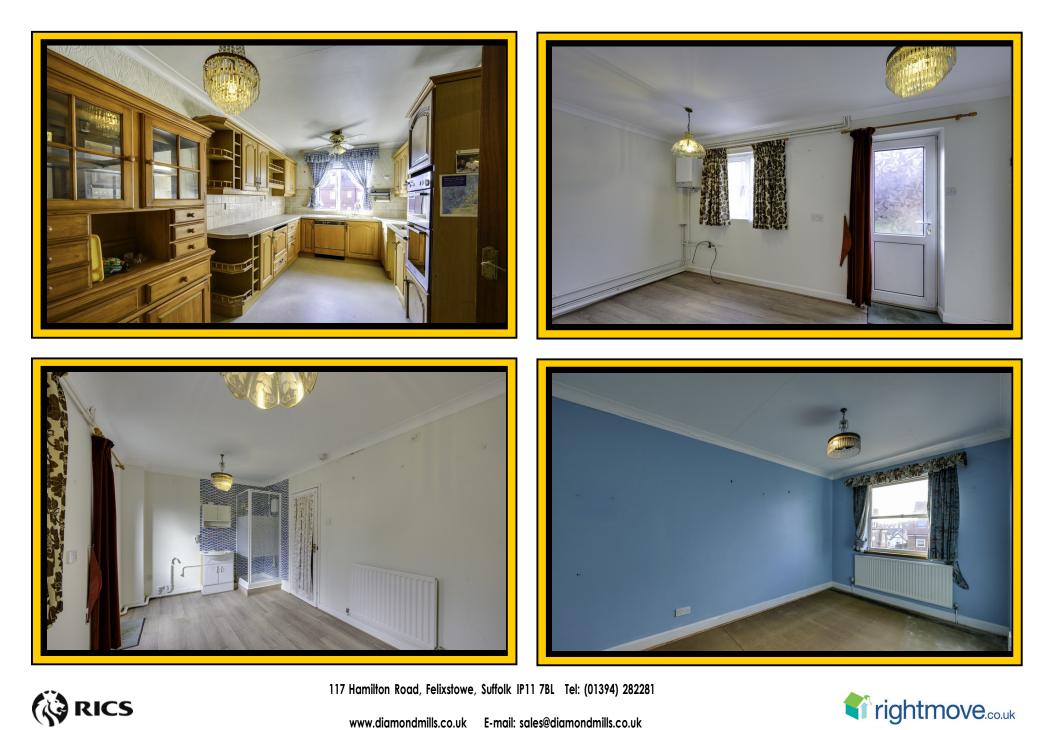

# KITCHEN (W)

16' 3" x 9' (4.95m x 2.74m) Fitted with a range of wall and base units and an inset one and a half bowl sink unit. The appliances include a Hotpoint ceramic hob and a Whirlpool double oven. There is also a ceiling fan and a radiator in the kitchen.

### **RECEPTION ROOM 1 (E)**

15' 6" x 15' 3" (4.72m x 4.65m) max A sizeable reception room with a radiator. A door leads out onto the balcony.

# **RECEPTION ROOM 2 (W)**

15' 6" x 8' 9" (4.72m x 2.67m) This reception room has previously been used as a bedroom. There is a shower, vanity unit with wash basin and plumbing for a washing machine in this room. Glowworm Gas fired boiler. External door.