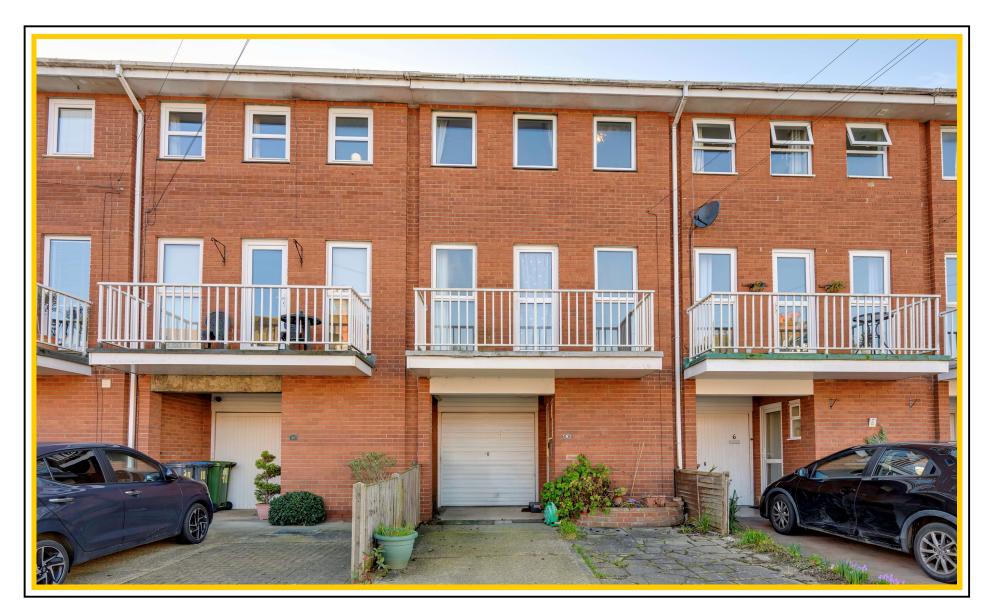

8 Stanley Road, Felixstowe, Suffolk, IP11 7DE

£325,000 FREEHOLD

DIAMOND MILLS Established 1908 A three bedroom townhouse requiring modernization set in a small terrace situated close to the Sea Front and the Town Centre. The accommodation is on three floors and includes two reception rooms, an en-suite shower room, another shower room and a cloakroom. Balcony with distant sea view. There is off road parking, a garage and a West facing walled garden. No onward chain.

# **COVERED ENTRANCE**

With door to the garage and entrance door to the hall.

# BALCONY

### <u>GARDEN</u>

Immediately to the rear of the house is a walled West facing garden.