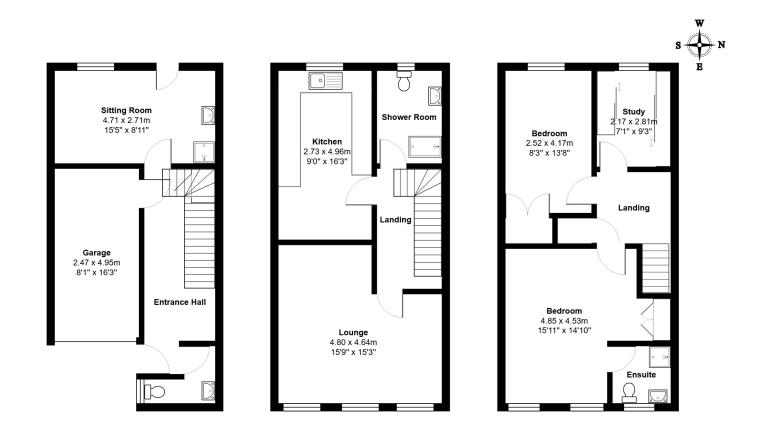

# **COVERED ENTRANCE**

With door to the garage and entrance door to the hall.

# <u>HALL</u>

The stairs rise to the first floor from the hall. There is a radiator and a cloaks cupboard in this hall.

# **CLOAKROOM (S)**

6' 3" x 2' 4" (1.91m x 0.71m) Fitted with a two piece suite comprising wash basin and low level WC. The water softner is in the cloakroom.

# **RECEPTION ROOM 2 (W)**

15' 6" x 8' 9" (4.72m x 2.67m) This reception room has previously been used as a bedroom. There is a shower, vanity unit with wash basin and plumbing for a washing machine in this room. Glowworm Gas fired boiler. External door.

### **RECEPTION ROOM 1 (E)**

15' 6" x 15' 3" (4.72m x 4.65m) max A sizeable reception room with a radiator. A door leads out onto the balcony.

# KITCHEN (W)

16' 3" x 9' (4.95m x 2.74m) Fitted with a range of wall and base units and an inset one and a half bowl sink unit. The appliances include a Hotpoint ceramic hob and a Whirlpool double oven. There is also a ceiling fan and a radiator in the kitchen.

#### SHOWER ROOM (W)

 $9' \times 6' 3''$  (2.74m x 1.91m) Fitted with a three piece suite comprising shower, vanity unit with wash basin, low level WC and radiator.

# **BEDROOM (E)**

15' 6" x 13' 6" (4.72m x 4.11m) max There are built in wardrobe cupboards and fitted wardrobe cupboards in this bedroom together with a radiator.

## **EN-SUITE SHOWER ROOM (W)**

5' 6" x 5' 4" (1.68m x 1.63m) Fitted with a three piece suite comprising shower, pedestal wash basin and low level WC. There is a radiator in this room too.

# **BEDROOM (W)**

13' 9" x 8' 3" (4.19m x 2.51m) There is a radiator and built in wardrobe cupboard in this bedroom.

# BEDROOM (W)

9' 3" x 7' (2.82m x 2.13m) There are fitted wardrobe cupboards and a radiator in this room. Previously used as a dressing room.

### GARAGE

16' 3" x 7' 9" (4.95m x 2.36m) With power and light and a courtesy door.