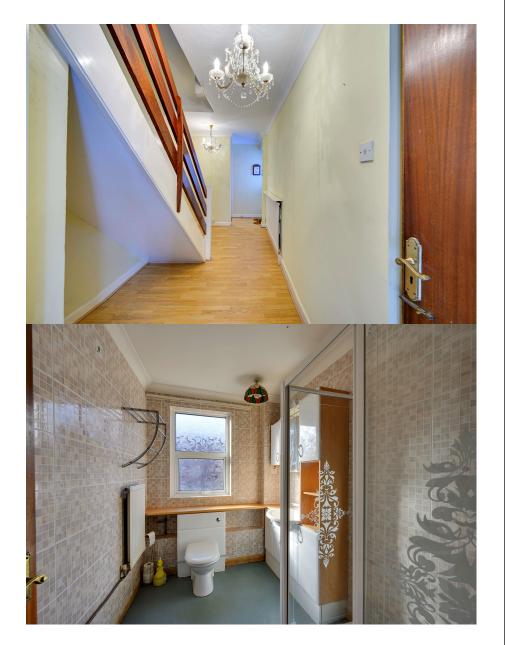

# <u>HALL</u>

The stairs rise to the first floor from the hall. There is a radiator and a cloaks cupboard in this hall.

## **1ST FLOOR LANDING**

#### SHOWER ROOM (W)

 $9' \times 6' 3''$  (2.74m x 1.91m) Fitted with a three piece suite comprising shower, vanity unit with wash basin, low level WC and radiator.