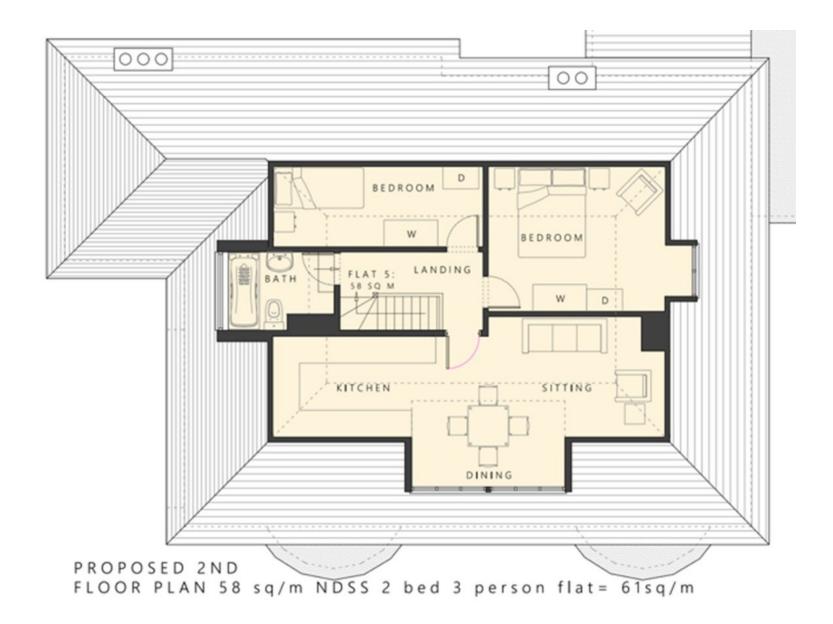

# £325,000 SHARE OF FREEHOLD

A stunning and beautifully finished two bedroom top (second) floor apartment measuring approximately 624 square feet, forming part of this wonderful conversion to five luxury residential apartments with allocated parking with EV car charging points and bespoke interiors maintaining the character of a building constructed in 1895. The building has been sympathetically converted keeping many original features with a contemporary twist and solar panels have been fitted on the south roof elevation.