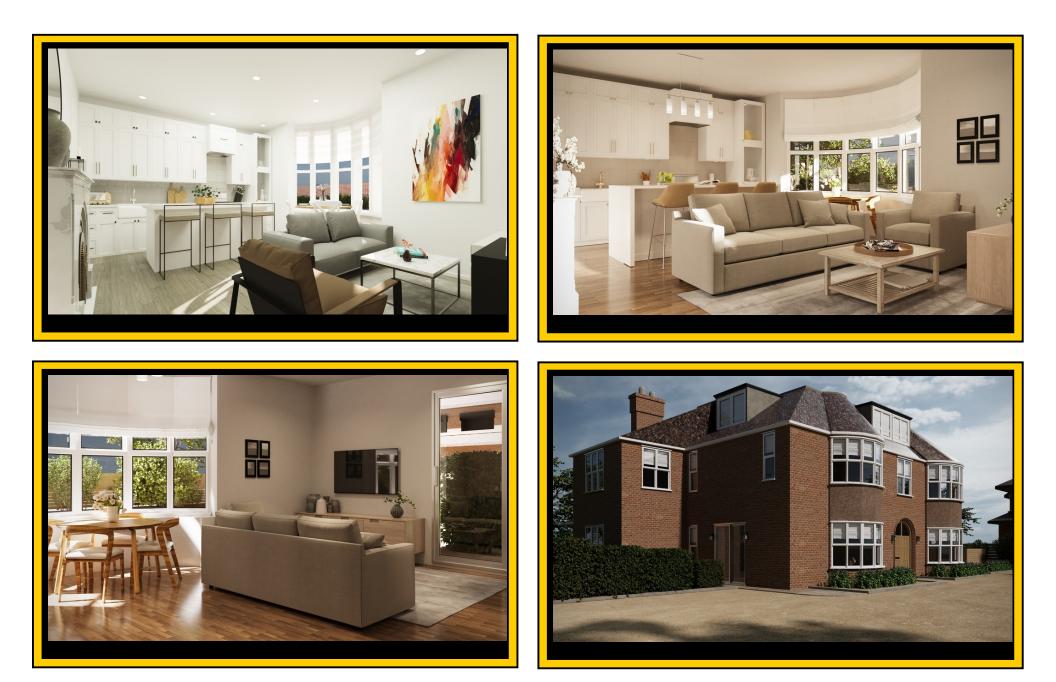

# £325,000 SHARE OF FREEHOLD

A stunning and beautifully finished two bedroom top (second) floor apartment measuring approximately 624 square feet, forming part of this wonderful conversion to five luxury residential apartments with allocated parking with EV car charging points and bespoke interiors maintaining the character of a building constructed in 1895. The building has been sympathetically converted keeping many original features with a contemporary twist and solar panels have been fitted on the south roof elevation.

#### OUTSIDE

Landscaped parking area to the front of the building with hedging and fencing to boundaries. An enclosed bin storage area sits on the east boundary. There is a communal garden on the west boundary and three of the five apartments come with private outside space. There is also a bicycle storage area.