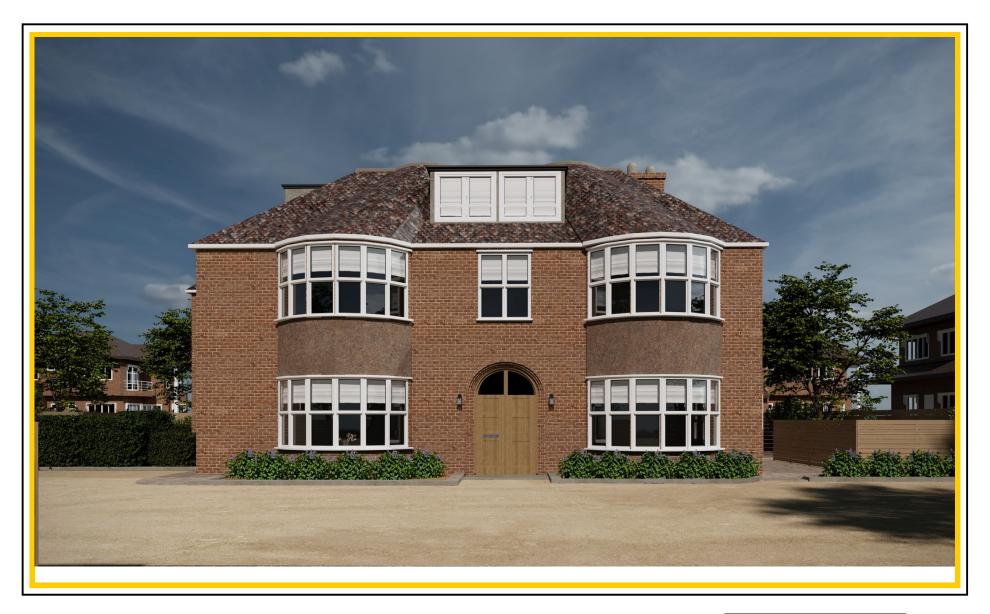

Flat 5 Tehidy House, Orwell Road, Felixstowe, Suffolk, IP11 7PS

# £325,000 SHARE OF FREEHOLD

A stunning and beautifully finished two bedroom top (second) floor apartment measuring approximately 624 square feet, forming part of this wonderful conversion to five luxury residential apartments with allocated parking with EV car charging points and bespoke interiors maintaining the character of a building constructed in 1895. The building has been sympathetically converted keeping many original features with a contemporary twist and solar panels have been fitted on the south roof elevation.