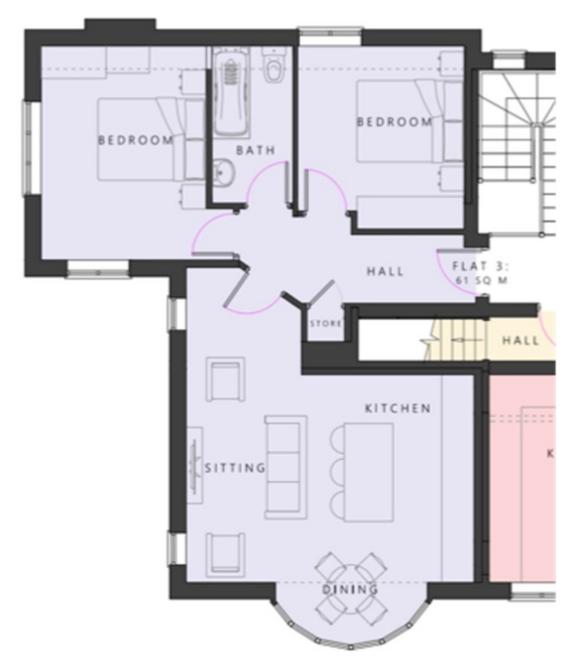

# £325,000 SHARE OF FREEHOLD

A stunning and beautifully finished two bedroom first floor apartment measuring approximately 656 square feet, forming part of this wonderful conversion to five luxury residential apartments with allocated parking with EV car charging points and bespoke interiors maintaining the character of a building constructed in 1895. The building has been sympathetically converted keeping many original features with a contemporary twist and solar panels have been fitted on the south roof elevation.