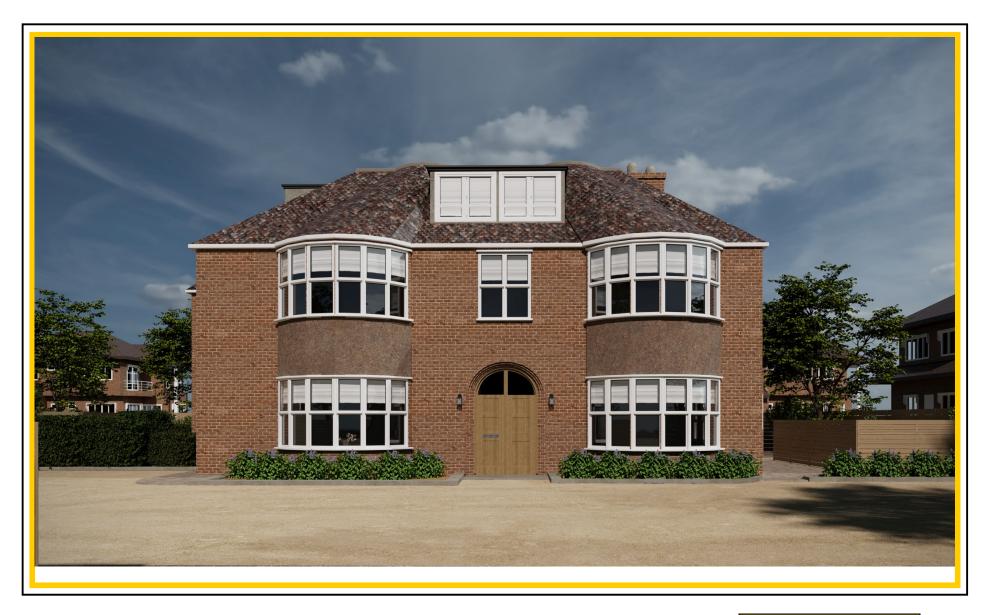

# £325,000 SHARE OF FREEHOLD

A stunning and beautifully finished two bedroom first floor apartment measuring approximately 656 square feet, forming part of this wonderful conversion to five luxury residential apartments with allocated parking with EV car charging points and bespoke interiors maintaining the character of a building constructed in 1895. The building has been sympathetically converted keeping many original features with a contemporary twist and solar panels have been fitted on the south roof elevation.