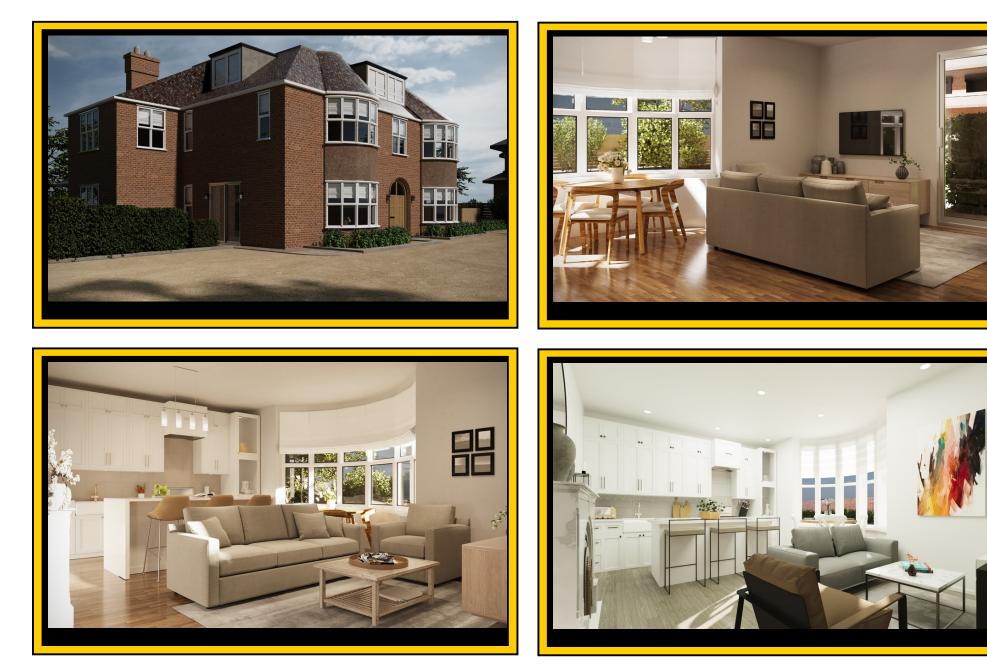

# £325,000 SHARE OF FREEHOLD

A stunning and beautifully finished two bedroom first floor apartment measuring approximately 656 square feet, forming part of this wonderful conversion to five luxury residential apartments with allocated parking with EV car charging points and bespoke interiors maintaining the character of a building constructed in 1895. The building has been sympathetically converted keeping many original features with a contemporary twist and solar panels have been fitted on the south roof elevation.