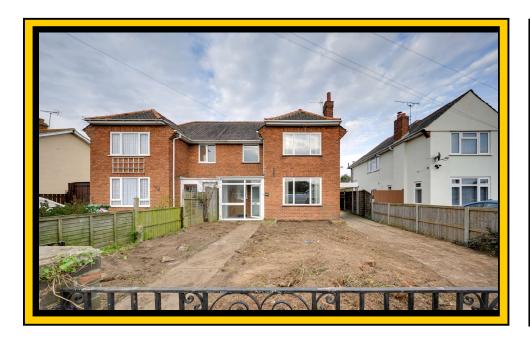

108 Mill Lane, Felixstowe, Suffolk, IP11 2LL

£250,000 FREEHOLD

Offered for sale with vacant possession, no onward chain, a rarely available three bedroom semi detached house with great scope for modernisation and improvement with off road parking, a car port and garage. The property would make an ideal first time project or buy to let investment and is a blank canvas ready for the successful purchaser to put their own stamp on it.