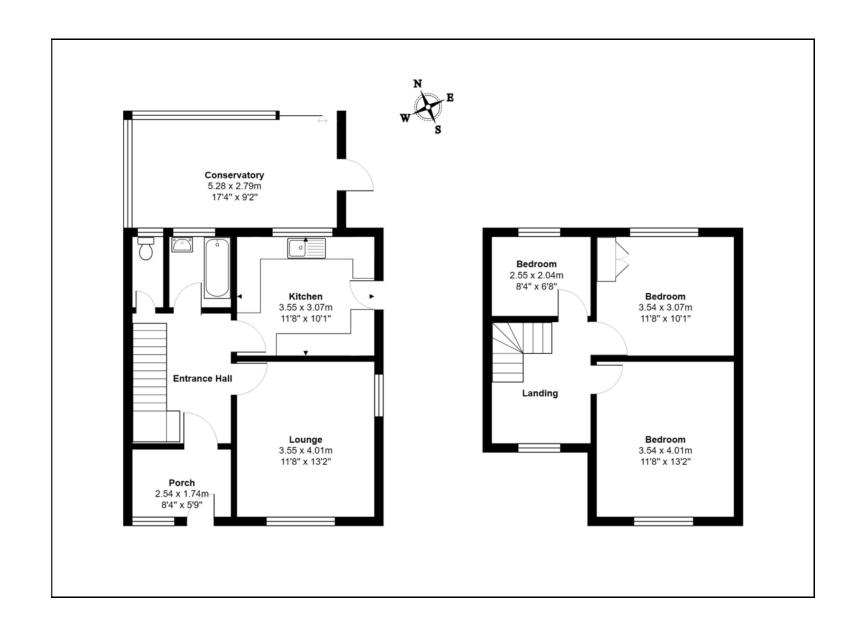

108 Mill Lane, Felixstowe, Suffolk, IP11 2LL

£250,000 FREEHOLD

Offered for sale with vacant possession, no onward chain, a rarely available three bedroom semi detached house with great scope for modernisation and improvement with off road parking, a car port and garage. The property would make an ideal first time project or buy to let investment and is a blank canvas ready for the successful purchaser to put their own stamp on it.