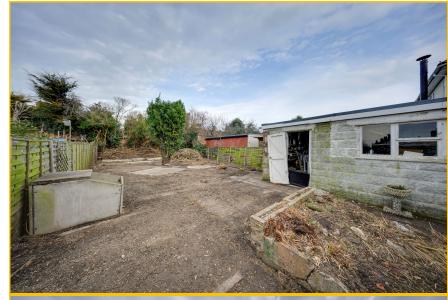

108 Mill Lane, Felixstowe, Suffolk, IP11 2LL

£250,000 FREEHOLD

Offered for sale with vacant possession, no onward chain, a rarely available three bedroom semi detached house with great scope for modernisation and improvement with off road parking, a car port and garage. The property would make an ideal first time project or buy to let investment and is a blank canvas ready for the successful purchaser to put their own stamp on it.