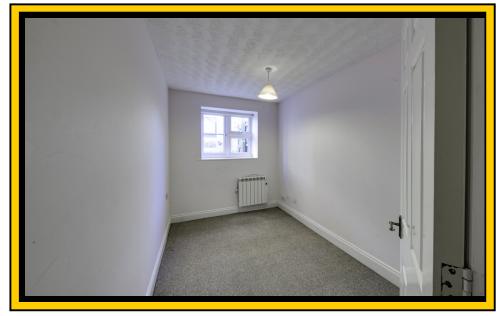

## **BEDROOM (W)**

11' 9" x 10' 9" (3.58m x 3.28m) A double bedroom with an electric radiator.

## **BEDROOM (W)**

10' 9" x 7' (3.28m x 2.13m) A smaller double bedroom with electric radiator.