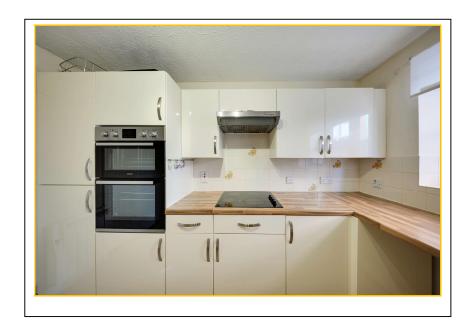

## KITCHEN (W)

 $11' \times 8'$  9" (3.35m x 2.67m) Fitted with a range of wall and base units and an inset one and a half bowl sink unit with single drainer. The appliances include an Indesit hob unit with filter hood over and a Zanussi double oven. There is plumbing for a washing machine and the is an electric radiator in the kitchen.