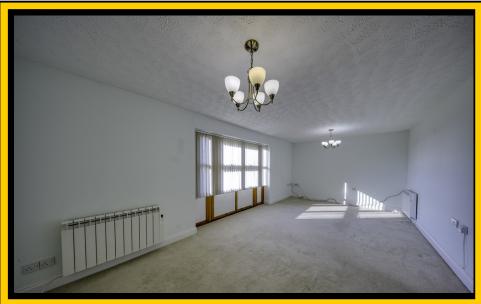

## LIVING ROOM (S)

21' x 11' (6.4m x 3.35m) A lovely light room facing South overlooking the putting green. There are two electric radiators in this room.