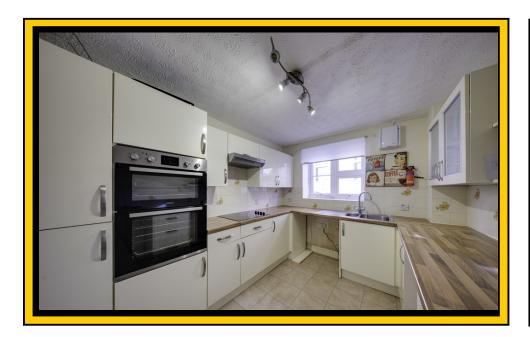

## KITCHEN (W)

 $11' \times 8'$  9" (3.35m x 2.67m) Fitted with a range of wall and base units and an inset one and a half bowl sink unit with single drainer. The appliances include an Indesit hob unit with filter hood over and a Zanussi double oven. There is plumbing for a washing machine and the is an electric radiator in the kitchen.