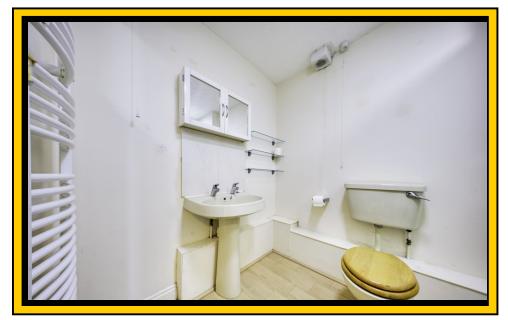

le bedroom with an electric radiator.

## **BEDROOM (W)**

10' 9" x 7' (3.28m x 2.13m) A smaller double bedroom with electric radiator.

# **SHOWER ROOM**

Low level WC. Shower cubicle with chair.

#### **TENURE**

Long lease - extended in 2009 plus share of freehold.

### **GROUND RENT**

£100.00 per annum. Payable half yearly £50.00 & £50.00.

## **SERVICE CHARGE**

£4,280.00 per annum. Payable half yearly £2,140.00 & £2,140.00.

## **COUNCIL TAX BAND**

C

#### **AGENTS NOTE**

**DIAMOND MILLS & CO.** have not tested any electrical systems, appliances, plumbing or heating systems and cannot testify that they are in working condition.

## VACANT POSSESSION ON COMPLETION

# **VIEWING**

By prior appointment with the vendors agents - **DIAMOND MILLS & CO. (01394) 282281.** 





















117 Hamilton Road, Felixstowe, Suffolk IP11 7BL Tel: (01394) 282281

www.diamondmills.co.uk E-mail: sales@diamondmills.co.uk