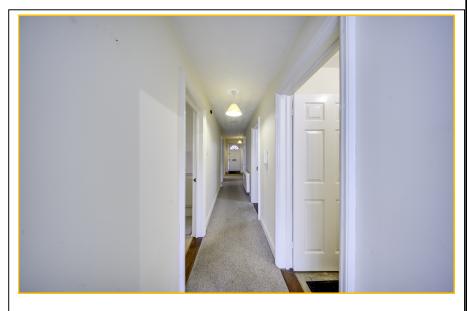

#### HALL

There is an electric radiator in the hall and the entry phone. A shelved cupboard houses the consumer unit and an airing cupboard houses the Ariston water heater.