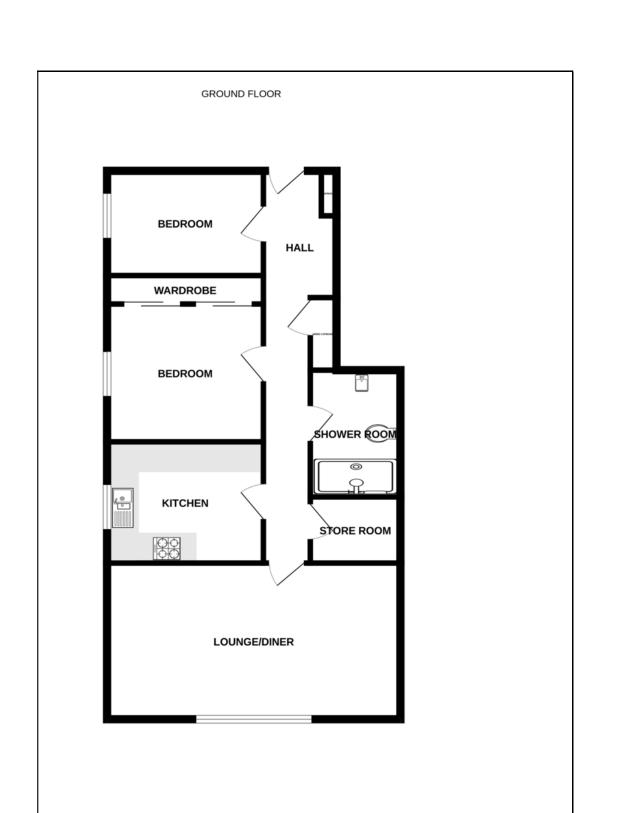

#### **COVERED ENTRACE**

With front door into the apartment.

#### HALL

There is an electric radiator in the hall and the entry phone. A shelved cupboard houses the consumer unit and an airing cupboard houses the Ariston water heater.

## LIVING ROOM (S)

21' x 11' (6.4m x 3.35m) A lovely light room facing South overlooking the putting green. There are two electric radiators in this room.

## KITCHEN (W)

 $11' \times 8'$  9" (3.35m x 2.67m) Fitted with a range of wall and base units and an inset one and a half bowl sink unit with single drainer. The appliances include an Indesit hob unit with filter hood over and a Zanussi double oven. There is plumbing for a washing machine and the is an electric radiator in the kitchen.

## **BEDROOM (W)**

11' 9" x 10' 9" (3.58m x 3.28m) A double bedroom with an electric radiator.

## **BEDROOM (W)**

10' 9" x 7' (3.28m x 2.13m) A smaller double bedroom with electric radiator.

# **SHOWER ROOM**

Low level WC. Shower cubicle with chair.