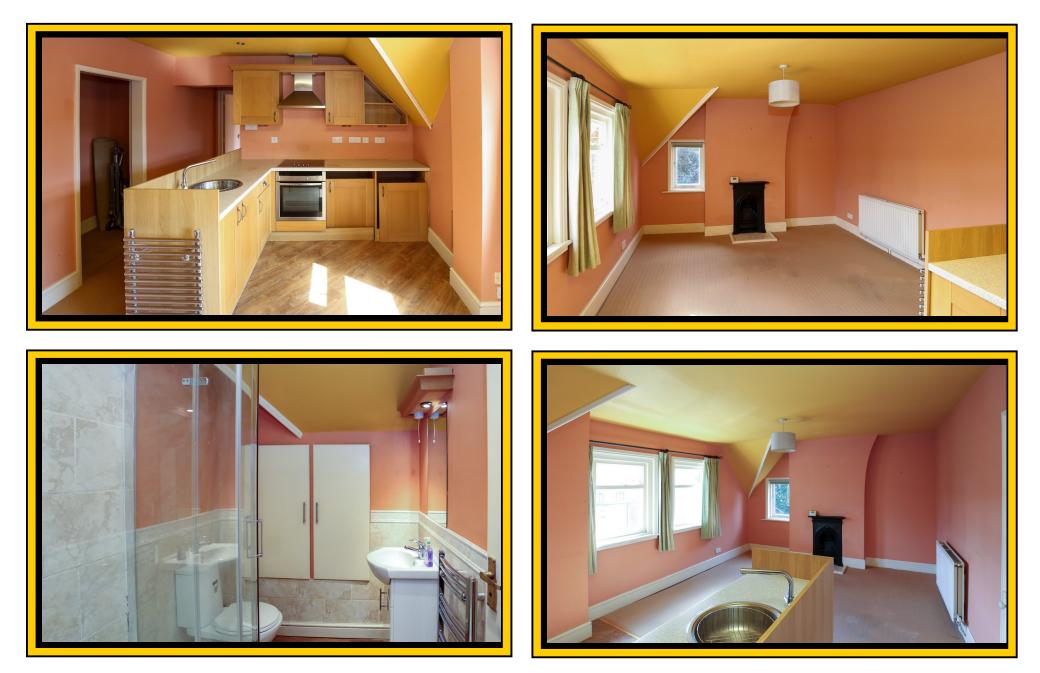

## LIVING ROOM (E&S)

17' 9" x 12' (5.41m x 3.66m) A light living room with windows to the East and South. At one end of the room is a pretty little cast iron fireplace and at the other end of the is the Kitchenette. Radiator. Within the kitchenette is a range of wall and base units and a stainless steel sink unit. There is a Neff hob and oven together with plumbing for a washing machine. Extractor fan.

### SHOWER ROOM

6' 9" x 5' 6" (2.06m x 1.68m) Fitted with a three piece suite comprising shower, vanity unit with inset wash basin and low level WC. There is a towel rail/radiator in this room and a cupboard housing the gas fired boiler.