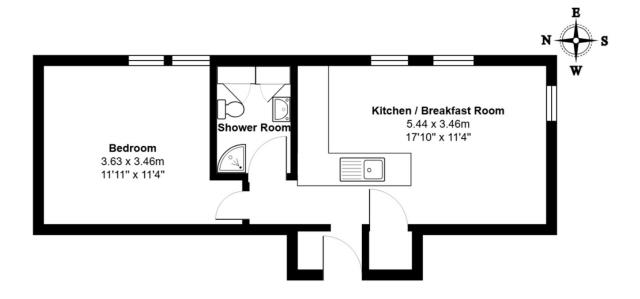

#### **ENTRANCE HALL**

With storage recess.

## LIVING ROOM (E&S)

17' 9" x 12' (5.41m x 3.66m) A light living room with windows to the East and South. At one end of the room is a pretty little cast iron fireplace and at the other end of the is the Kitchenette. Radiator. Within the kitchenette is a range of wall and base units and a stainless steel sink unit. There is a Neff hob and oven together with plumbing for a washing machine. Extractor fan.

### **BEDROOM (E)**

11' 9" x 11' 9" (3.58m x 3.58m) A double bedroom with a radiator in it.

### SHOWER ROOM

6' 9" x 5' 6" (2.06m x 1.68m) Fitted with a three piece suite comprising shower, vanity unit with inset wash basin and low level WC. There is a towel rail/radiator in this room and a cupboard housing the gas fired boiler.