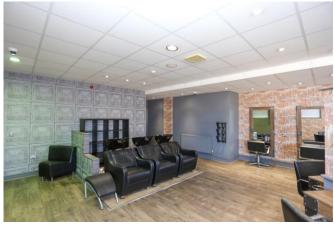

## **Key Features**

- COMMERCIAL PREMISES
- VACANT RETAIL UNIT
- TENANTED SMALL UNITS PROVIDING
   INCOME
- OFF ROAD PARKING

- KITCHEN
- FORMERLY A SUCCESSFUL HAIR SALON
- FREEHOLD FOR SALE
- WOULD SUIT A VARIETY OF BUSINESSES

#### MAIN RETAIL AREA

42' 9"  $\times$  24' 8" (13.03m  $\times$  7.52m) Side aspect entry door, side and front aspect window, 3 radiators, wood effect floor, recess spot lights, carpeted entrance, utility store cupboard.