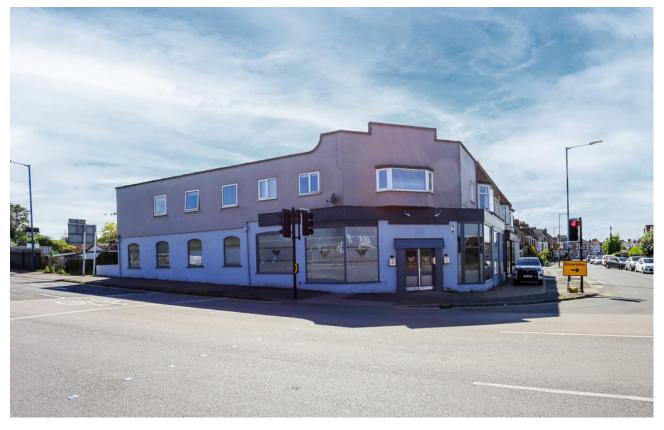

### 73-75 High Road West, Felixstowe, IP11 9AA

A rare opportunity to purchase a FREEHOLD 1900sq ft (sts) commercial property situated in a prime position on the corner of High Road West and Garrison Lane.

£255,000 FREEHOLD

The premises offers a large VACANT shop area with separate kitchen and W.C and a number of separate rooms currently let providing an income of £1660 per calendar month. Outside the property benefits two off road parking spaces to the rear and three to the front. Rateable value approx. £18,500 per annum.