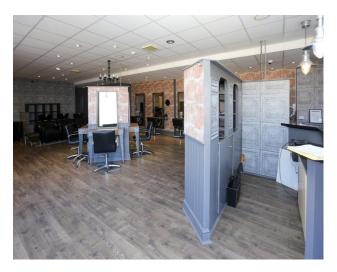

#### MAIN RETAIL AREA

42' 9"  $\times$  24' 8" (13.03m  $\times$  7.52m) Side aspect entry door, side and front aspect window, 3 radiators, wood effect floor, recess spot lights, carpeted entrance, utility store cupboard.