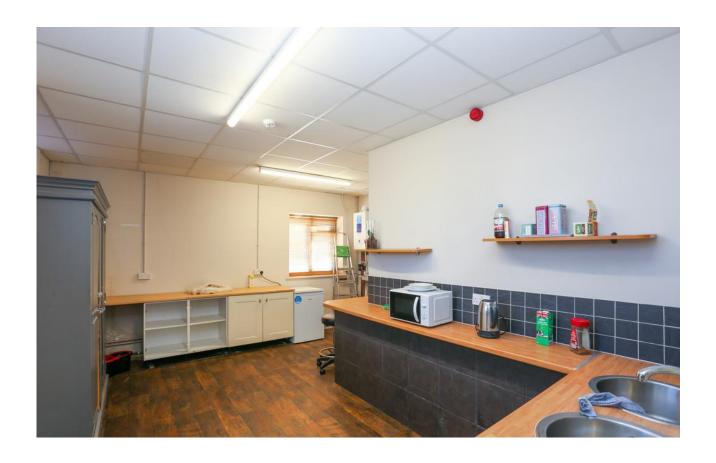

## **Key Features**

- COMMERCIAL PREMISES
- VACANT RETAIL UNIT
- TENANTED SMALL UNITS PROVIDING
   INCOME
- OFF ROAD PARKING

- KITCHEN
- FORMERLY A SUCCESSFUL HAIR SALON
- FREEHOLD FOR SALE
- WOULD SUIT A VARIETY OF BUSINESSES

#### **KITCHEN**

17' 1" x 15' 4" (5.21m x 4.67m) Two side aspect windows, rear aspect window, side aspect door, wood effect floor, radiator, worktops, twin bowl stainless steel sink, gas fired boiler.