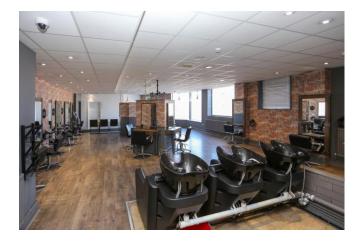

## **Key Features**

- COMMERCIAL PREMISES
- VACANT RETAIL UNIT
- TENANTED SMALL UNITS PROVIDING
   INCOME
- OFF ROAD PARKING

- KITCHEN
- FORMERLY A SUCCESSFUL HAIR SALON
- FREEHOLD FOR SALE
- WOULD SUIT A VARIETY OF BUSINESSES

#### MAIN RETAIL AREA

42' 9"  $\times$  24' 8" (13.03m  $\times$  7.52m) Side aspect entry door, side and front aspect window, 3 radiators, wood effect floor, recess spot lights, carpeted entrance, utility store cupboard.