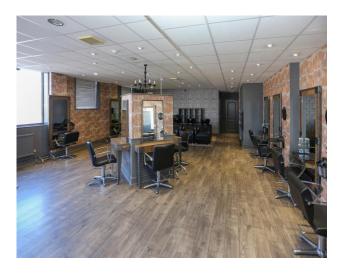

#### MAIN RETAIL AREA

42' 9"  $\times$  24' 8" (13.03m  $\times$  7.52m) Side aspect entry door, side and front aspect window, 3 radiators, wood effect floor, recess spot lights, carpeted entrance, utility store cupboard.