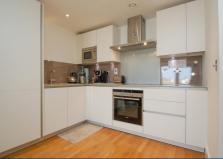

#### Living Room / Kitchen

**Kitchen area:** fitted with a contemporary range of matte white fronted handleless base and wall mounted units. Complemented by 15ml composite work surface space. Built in Siemens appliances to include four ring induction hob with electric oven and grill above, stainless steel extractor hood over, built in dishwasher, recessed stainless steel sink unit with drainer, built in and concealed fridge and freezer, eye level stainless steel microwave, under unit lighting, glass splash backs. Extractor fan, recessed LED downlighters, chrome light switch and sockets. Opening to **lounge area:** recessed LED downlighters, oak flooring, chrome dimmer light switch and sockets, 5amp lamp sockets, central heating thermostat. Casement door with matching side panel opening to and overlooking the large rear terrace.