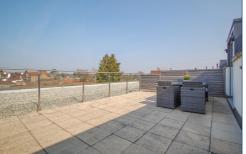

# Oakridge Place

APPROXIMATE GROSS INTERNAL AREA 497 SQ FT / 46.20 SQ M FROSTGC: THIS IMAGE IS ILLUSTRATIVE ONLY - NOT TO SCALE: COPYRIGHT: THE IMAGE TAILOR LTD. 2019. 12 Oakridge Place is a one bedroom top floor apartment within this highly regarded development of properties. The exceptionally large terrace provides both glorious roof top views over the town whilst providing very large outdoor entertaining area. The property has been particularly well cared for and is presented in excellent decorative order throughout and an internal viewing is strongly recommended.

#### Outside

To the rear of the apartment is an exceptionally large terrace area in a flagstone finish with stainless steel and glass balustrading to the rear. This area provides exceptional outdoor space and has outside lighting. Underground parking with lift to all floors.