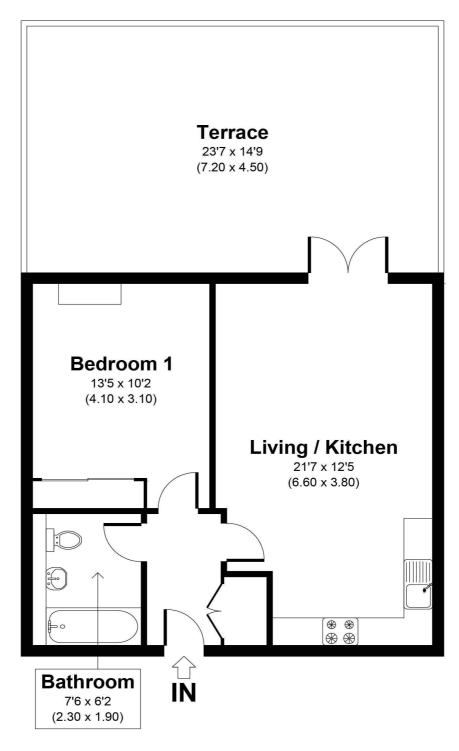

# Oakridge Place

APPROXIMATE GROSS INTERNAL AREA 497 SQ FT / 46.20 SQ M FROSTGC: THIS IMAGE IS ILLUSTRATIVE ONLY - NOT TO SCALE: COPYRIGHT: THE IMAGE TAILOR LTD. 2019. 12 Oakridge Place is a one bedroom top floor apartment within this highly regarded development of properties. The exceptionally large terrace provides both glorious roof top views over the town whilst providing very large outdoor entertaining area. The property has been particularly well cared for and is presented in excellent decorative order throughout and an internal viewing is strongly recommended.

#### **Entrance Hall**

Oak flooring, recessed LED downlighters, entry phone system, chrome light switches and sockets.

#### **Utility Cupboard**

Housing gas fired central heating boiler powering hot water and underfloor heating, plumbing and space for washing machine.

#### Living Room / Kitchen

**Kitchen area:** fitted with a contemporary range of matte white fronted handleless base and wall mounted units. Complemented by 15ml composite work surface space. Built in Siemens appliances to include four ring induction hob with electric oven and grill above, stainless steel extractor hood over, built in dishwasher, recessed stainless steel sink unit with drainer, built in and concealed fridge and freezer, eye level stainless steel microwave, under unit lighting, glass splash backs. Extractor fan, recessed LED downlighters, chrome light switch and sockets. Opening to **lounge area:** recessed LED downlighters, oak flooring, chrome dimmer light switch and sockets, 5amp lamp sockets, central heating thermostat. Casement door with matching side panel opening to and overlooking the large rear terrace.

#### Bedroom

Velux style window overlooking rear aspect, recessed LED downlighters, gloss fronted wardrobe cupboards providing hanging and storage space, oak flooring, chrome dimmer light switch and sockets, central heating programmer.

#### **Family Bathroom**

Fitted with a modern white suite comprising panelled bath with mixer tap and separate rain head and hand held shower attachments, glazed shower screen. Low level WC, wash hand basin, tiled walls, mirror fronted medicine cabinets with recessed lighting, chrome heated ladder towel rail, LED downlighters, fully tiled floor.

#### Outside

To the rear of the apartment is an exceptionally large terrace area in a flagstone finish with stainless steel and glass balustrading to the rear. This area provides exceptional outdoor space and has outside lighting. Underground parking with lift to all floors.