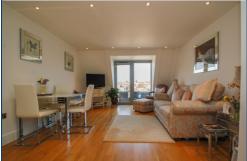

#### Living Room / Kitchen

**Kitchen area:** fitted with a contemporary range of matte white fronted handleless base and wall mounted units. Complemented by 15ml composite work surface space. Built in Siemens appliances to include four ring induction hob with electric oven and grill above, stainless steel extractor hood over, built in dishwasher, recessed stainless steel sink unit with drainer, built in and concealed fridge and freezer, eye level stainless steel microwave, under unit lighting, glass splash backs. Extractor fan, recessed LED downlighters, chrome light switch and sockets. Opening to **lounge area:** recessed LED downlighters, oak flooring, chrome dimmer light switch and sockets, 5amp lamp sockets, central heating thermostat. Casement door with matching side panel opening to and overlooking the large rear terrace.