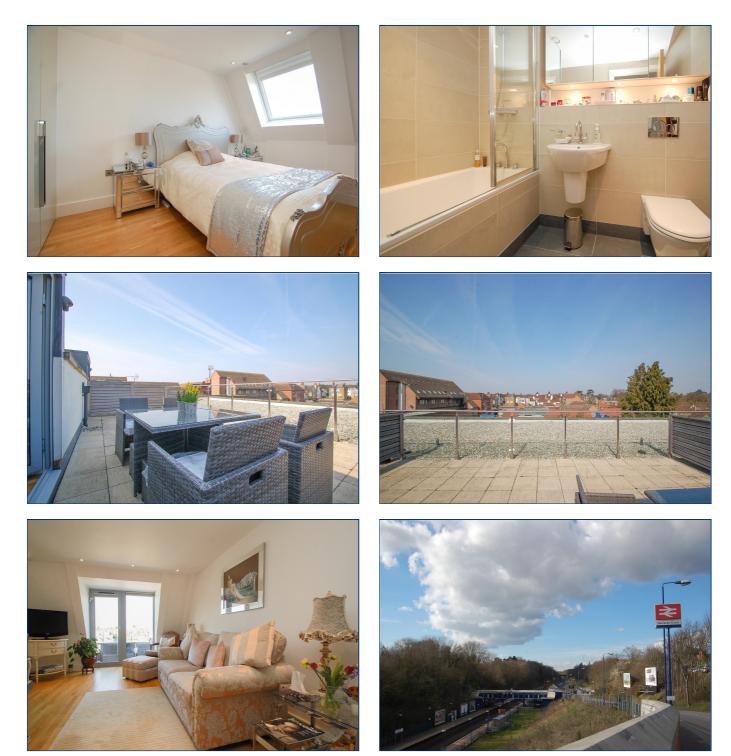

# Oakridge Place

APPROXIMATE GROSS INTERNAL AREA 497 SQ FT / 46.20 SQ M FROSTGC: THIS IMAGE IS ILLUSTRATIVE ONLY - NOT TO SCALE: COPYRIGHT: THE IMAGE TAILOR LTD. 2019. 12 Oakridge Place is a one bedroom top floor apartment within this highly regarded development of properties. The exceptionally large terrace provides both glorious roof top views over the town whilst providing very large outdoor entertaining area. The property has been particularly well cared for and is presented in excellent decorative order throughout and an internal viewing is strongly recommended.

#### Living Room / Kitchen

**Kitchen area:** fitted with a contemporary range of matte white fronted handleless base and wall mounted units. Complemented by 15ml composite work surface space. Built in Siemens appliances to include four ring induction hob with electric oven and grill above, stainless steel extractor hood over, built in dishwasher, recessed stainless steel sink unit with drainer, built in and concealed fridge and freezer, eye level stainless steel microwave, under unit lighting, glass splash backs. Extractor fan, recessed LED downlighters, chrome light switch and sockets. Opening to **lounge area:** recessed LED downlighters, oak flooring, chrome dimmer light switch and sockets, 5amp lamp sockets, central heating thermostat. Casement door with matching side panel opening to and overlooking the large rear terrace.

#### Bedroom

Velux style window overlooking rear aspect, recessed LED downlighters, gloss fronted wardrobe cupboards providing hanging and storage space, oak flooring, chrome dimmer light switch and sockets, central heating programmer.

#### **Family Bathroom**

Fitted with a modern white suite comprising panelled bath with mixer tap and separate rain head and hand held shower attachments, glazed shower screen. Low level WC, wash hand basin, tiled walls, mirror fronted medicine cabinets with recessed lighting, chrome heated ladder towel rail, LED downlighters, fully tiled floor.

#### Outside

To the rear of the apartment is an exceptionally large terrace area in a flagstone finish with stainless steel and glass balustrading to the rear. This area provides exceptional outdoor space and has outside lighting. Underground parking with lift to all floors.