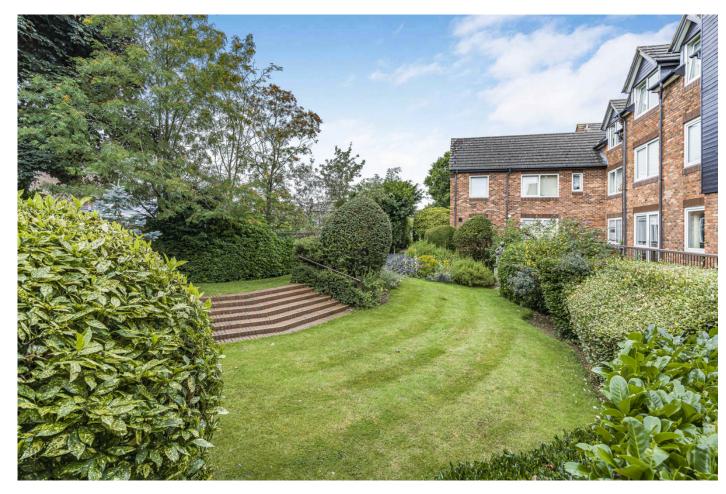

## The Property

Sold with vacant possession, this charming property offers a comfortable and convenient living experience. The accommodation features a spacious dual-aspect lounge with pleasant views over the river Ock and beautifully landscaped communal gardens, creating a bright and airy atmosphere. Adjacent to the lounge is a well-fitted kitchen.

The property includes a generously sized double bedroom with a built-in wardrobe and a separate modern shower room.

Residents can enjoy several communal areas, including a well-equipped laundry room and a pleasant residents' lounge, both located on the ground floor. Outside, beautifully maintained shared gardens provide a serene environment, while allocated car parking ensures convenience.