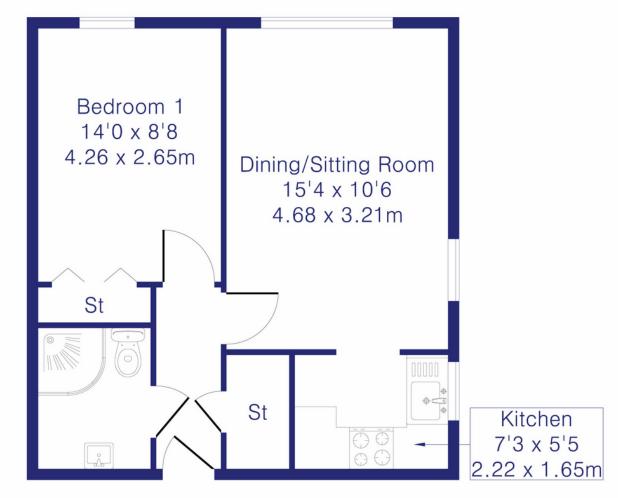

## Approximate Gross Internal Area 408 sq ft - 38 sq m

Although Pink Plan Itd ensures the highest level of accuracy, measurements of doors, windows and rooms are approximate and no responsibility is taken for error, omission or misstatement. These plans are for representation purposes only as defined by RICS code of measuring practise. No guarantee is given on total square footage of the property within this plan. The figure icon is for initial guidance only and should not be relied on as a basis of valuation.