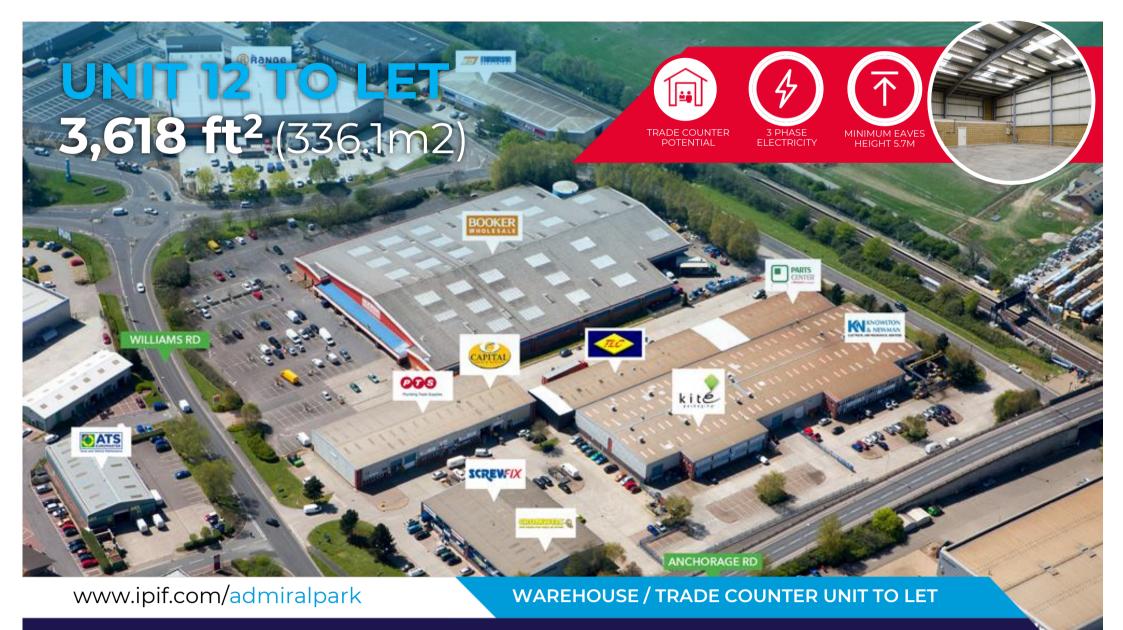

**ADMIRAL PARK** INDUSTRIAL ESTATE PORTSMOUTH, HANTS, P03 5RQ

## **DESCRIPTION**

The premises lie within a prominent, well-maintained estate. The units were constructed in the late 1980s of steel portal frame construction with profiled clad elevations under a pitched insulated roof.

## **SPECIFICATION**

- End of terrace unit
- Ground floor offices / trade counter showroom
- 5.7m (18'9") min eaves height
- Panelled up and over loading door
- 3 phase electricity
- 15 car parking spaces

## **ACCOMMODATION**

Available accommodation comprises of the following gross external areas:

| UNIT 12   | M <sup>2</sup> | FT <sup>2</sup> |
|-----------|----------------|-----------------|
| Warehouse | 336.1          | 3,618           |