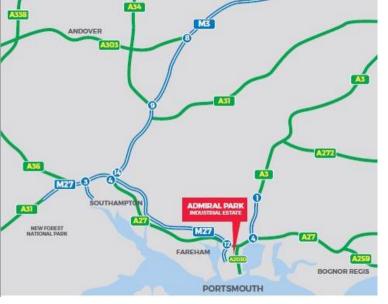

## LOCATION

The units occupy a very accessible location on the established Airport Industrial Estate to the north of Portsea Island, having good road access to the M27/A27 motorway via either the Anchorage Road/A2030 Eastern Road dual carriageway or the A3 at Hilsea. Admiral Park is prominently situated fronting Norway Road and Williams Road, with unit 12 accessed from Airport Service Road opposite Hilsea train station