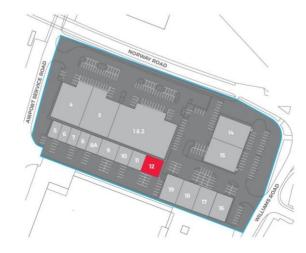

## LOCATION

The units occupy a very accessible location on the established Airport Industrial Estate to the north of Portsea Island, having good road access to the M27/A27 motorway via either the Anchorage Road/A2030 Eastern Road dual carriageway or the A3 at Hilsea. Admiral Park is prominently situated fronting Norway Road and Williams Road, with unit 12 accessed from Airport Service Road opposite Hilsea train station