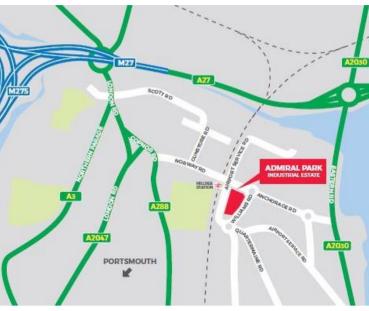

## LOCATION

The units occupy a very accessible location on the established Airport Industrial Estate to the north of Portsea Island, having good road access to the M27/A27 motorway via either the Anchorage Road/A2030 Eastern Road dual carriageway or the A3 at Hilsea. Admiral Park is prominently situated fronting Norway Road and Williams Road, with unit 12 accessed from Airport Service Road opposite Hilsea train station