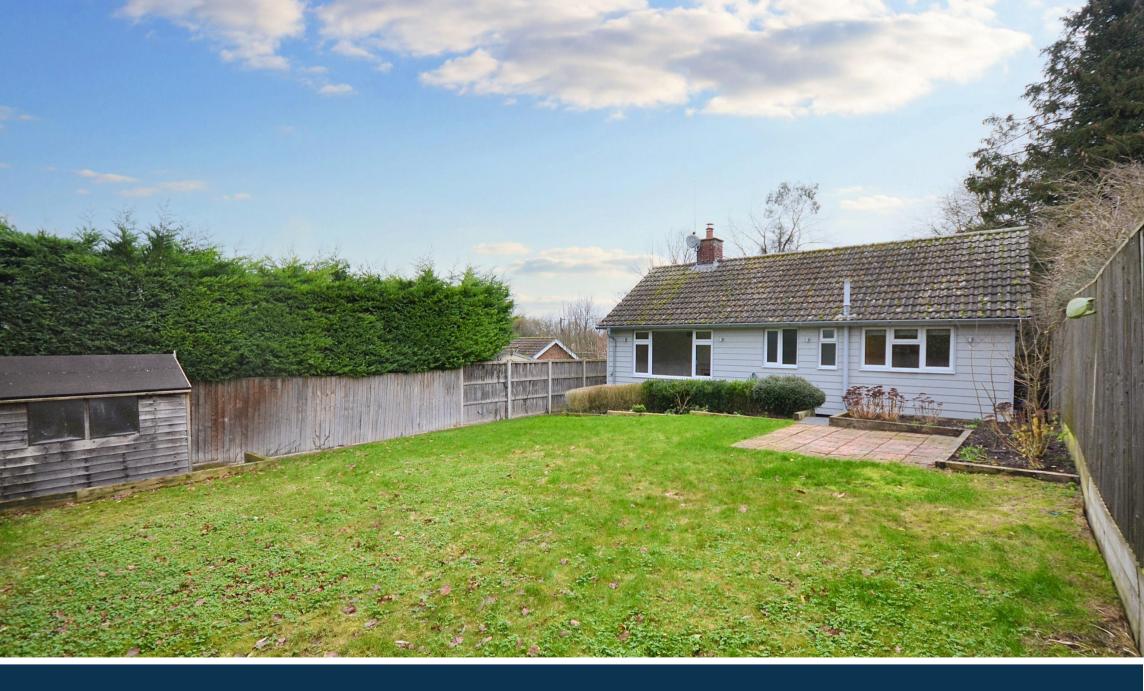

### Outside

The property occupies a good size plot, benefitting from a large frontage offering a generous drive providing off road parking for a number of cars as well as a small lawned area with variety of shrubs and bushes. To the rear, the property benefits from a good size enclosed garden, which is mainly laid to lawn with a selection of raised flower beds. A patio is set off the rear of the property providing a wonderful space for entertaining and Al Fresco dining.