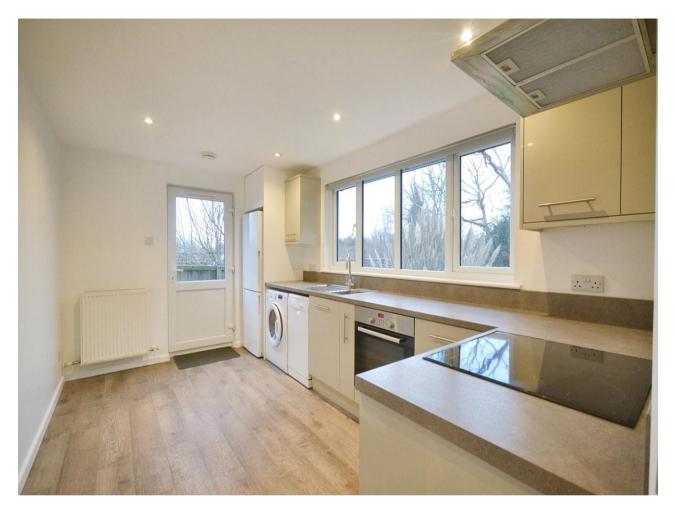

#### The Accommodation

In detail the property comprises an entrance hall with attractive oak door with full height window to the side providing an abundance of natural light, wood effect flooring and doors leading to the adjoining rooms. The modern kitchen/breakfast room is fitted with a matching range of base and eye level gloss units with worksurface over, incorporating a stainless-steel sink unit and electric induction hob. White goods include a fridge / freezer, slim line dishwasher and washer / dryer. Set to the rear of the property is the lounge, which is a light and airy room with attractive views over the rear garden whilst benefiting from a log burner and wood flooring. There are two double bedrooms, one to the front and one to the rear, again with wood effective flooring and pleasant views. The family bathroom suite