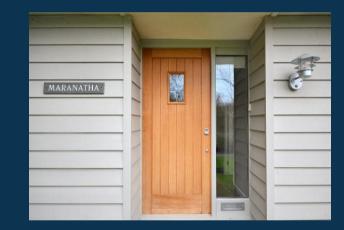

#### The Accommodation

In detail the property comprises an entrance hall with attractive oak door with full height window to the side providing an abundance of natural light, wood effect flooring and doors leading to the adjoining rooms. The modern kitchen/breakfast room is fitted with a matching range of base and eye level gloss units with worksurface over, incorporating a stainless-steel sink unit and electric induction hob. White goods include a fridge / freezer, slim line dishwasher and washer / dryer. Set to the rear of the property is the lounge, which is a light and airy room with attractive views over the rear garden whilst benefiting from a log burner and wood flooring. There are two double bedrooms, one to the front and one to the rear, again with wood effective flooring and pleasant views. The family bathroom suite