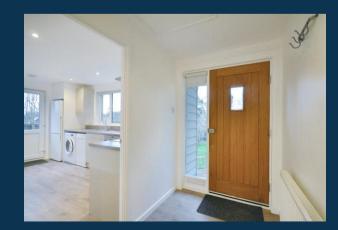

#### The Accommodation

In detail the property comprises an entrance hall with attractive oak door with full height window to the side providing an abundance of natural light, wood effect flooring and doors leading to the adjoining rooms. The modern kitchen/breakfast room is fitted with a matching range of base and eye level gloss units with worksurface over, incorporating a stainless-steel sink unit and electric induction hob. White goods include a fridge / freezer, slim line dishwasher and washer / dryer. Set to the rear of the property is the lounge, which is a light and airy room with attractive views over the rear garden whilst benefiting from a log burner and wood flooring. There are two double bedrooms, one to the front and one to the rear, again with wood effective flooring and pleasant views. The family bathroom suite