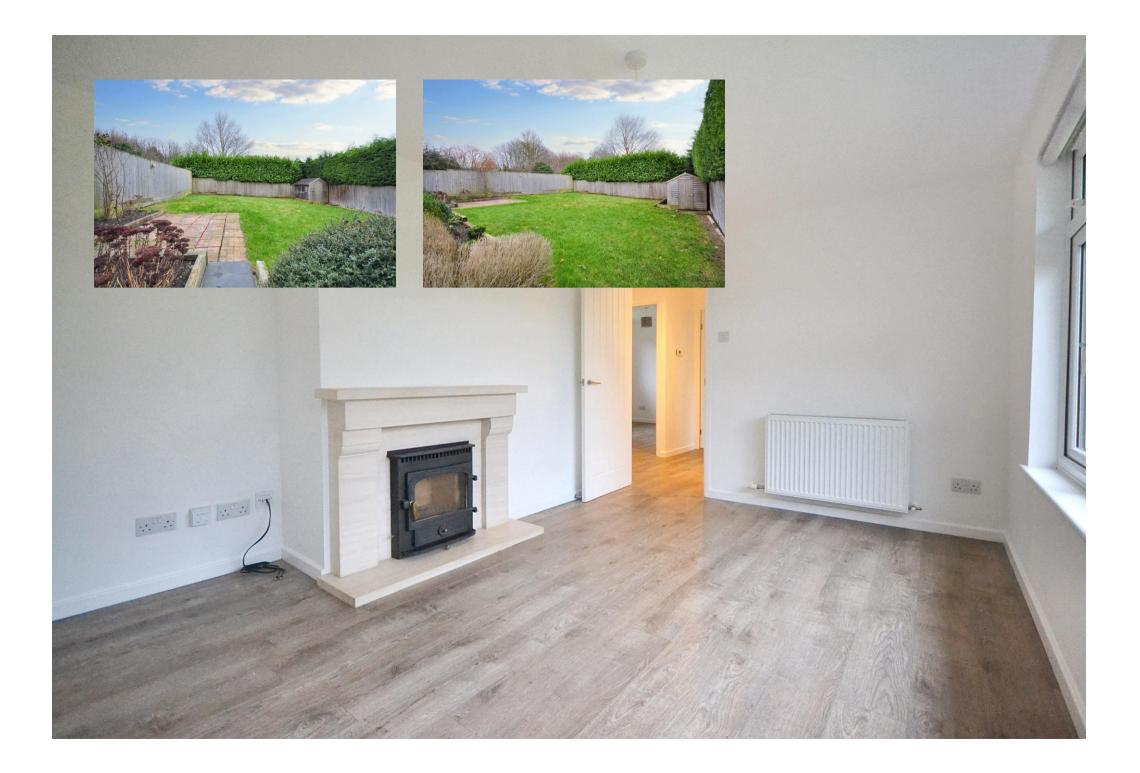

#### The Accommodation

In detail the property comprises an entrance hall with attractive oak door with full height window to the side providing an abundance of natural light, wood effect flooring and doors leading to the adjoining rooms. The modern kitchen/breakfast room is fitted with a matching range of base and eye level gloss units with worksurface over, incorporating a stainless-steel sink unit and electric induction hob. White goods include a fridge / freezer, slim line dishwasher and washer / dryer. Set to the rear of the property is the lounge, which is a light and airy room with attractive views over the rear garden whilst benefiting from a log burner and wood flooring. There are two double bedrooms, one to the front and one to the rear, again with wood effective flooring and pleasant views. The family bathroom suite

### Outside

The property occupies a good size plot, benefitting from a large frontage offering a generous drive providing off road parking for a number of cars as well as a small lawned area with variety of shrubs and bushes. To the rear, the property benefits from a good size enclosed garden, which is mainly laid to lawn with a selection of raised flower beds. A patio is set off the rear of the property providing a wonderful space for entertaining and Al Fresco dining.