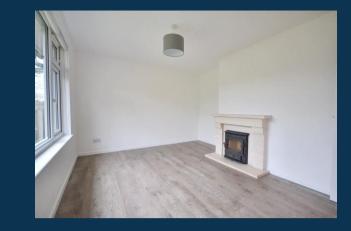

#### The Accommodation

In detail the property comprises an entrance hall with attractive oak door with full height window to the side providing an abundance of natural light, wood effect flooring and doors leading to the adjoining rooms. The modern kitchen/breakfast room is fitted with a matching range of base and eye level gloss units with worksurface over, incorporating a stainless-steel sink unit and electric induction hob. White goods include a fridge / freezer, slim line dishwasher and washer / dryer. Set to the rear of the property is the lounge, which is a light and airy room with attractive views over the rear garden whilst benefiting from a log burner and wood flooring. There are two double bedrooms, one to the front and one to the rear, again with wood effective flooring and pleasant views. The family bathroom suite