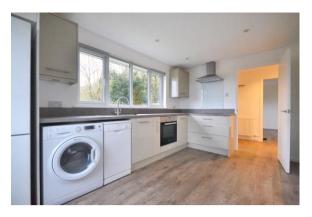

#### The Accommodation

In detail the property comprises an entrance hall with attractive oak door with full height window to the side providing an abundance of natural light, wood effect flooring and doors leading to the adjoining rooms. The modern kitchen/breakfast room is fitted with a matching range of base and eye level gloss units with worksurface over, incorporating a stainless-steel sink unit and electric induction hob. White goods include a fridge / freezer, slim line dishwasher and washer / dryer. Set to the rear of the property is the lounge, which is a light and airy room with attractive views over the rear garden whilst benefiting from a log burner and wood flooring. There are two double bedrooms, one to the front and one to the rear, again with wood effective flooring and pleasant views. The family bathroom suite