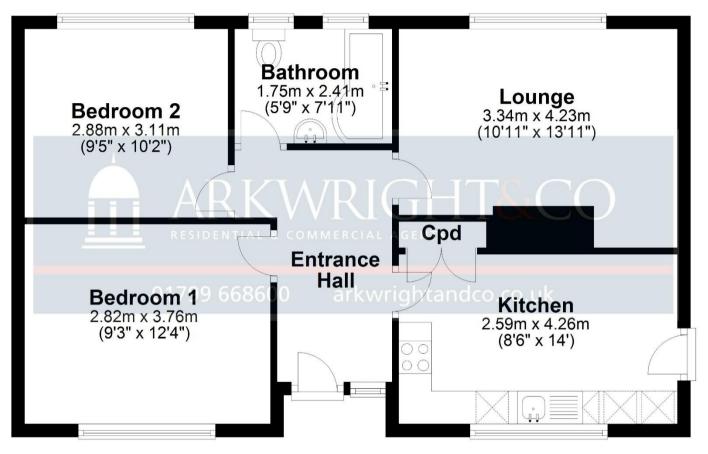

## **Floor Plan**

Approx. 58.0 sq. metres (623.9 sq. feet)

Total area: approx. 58.0 sq. metres (623.9 sq. feet)

Floor plan for guidance only Plan produced using PlanUp.

Agents Notes: All measurements are approximate and quoted in metric with imperial equivalents and for general guidance only and whilst every attempt has been made to ensure accuracy, they must not be relied on. The fixtures, fittings and appliances referred to have not been tested and therefore no guarantee can be given that they are in working order. Internal photographs are reproduced for general information and it must not be inferred that any item shown is included with the property. For a free valuation, contact the numbers listed on the brochure.

#### The Accommodation

In detail the property comprises an entrance hall with attractive oak door with full height window to the side providing an abundance of natural light, wood effect flooring and doors leading to the adjoining rooms. The modern kitchen/breakfast room is fitted with a matching range of base and eye level gloss units with worksurface over, incorporating a stainless-steel sink unit and electric induction hob. White goods include a fridge / freezer, slim line dishwasher and washer / dryer. Set to the rear of the property is the lounge, which is a light and airy room with attractive views over the rear garden whilst benefiting from a log burner and wood flooring. There are two double bedrooms, one to the front and one to the rear, again with wood effective flooring and pleasant views. The family bathroom suite

- Good size rear garden
- Occupying 0.13 of an acre
- Set in the heart of this picturesque village
- No Upward Chain

comprises of a panelled bath with shower over and fitted glass screen, wash hand basin, WC, and is fully tiled with a window to the rear aspect.