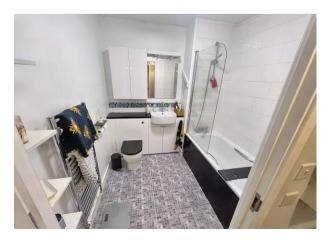

#### The Accommodation

In detail the property comprises a communal hallway, with the entrance door opening into the apartments hallway. There is a deep storage cupboard in the hallway and doors leading to the main bathroom, comprising a built in vanity unit with W.C and wash hand basin incorporated, panelled bath with shower attachment over and heated towel rail. The generous principal bedroom benefits from a window to front aspect and built in storage. There is an open plan lounge/diner with patio doors leading to a private balcony. The kitchen is fitted with a matching range of eye and base level units with complimentary worktops over with sink unit incorporated. Integrated appliances include oven, gas hob with extractor fan over and there is space and plumbing for a washing machine.