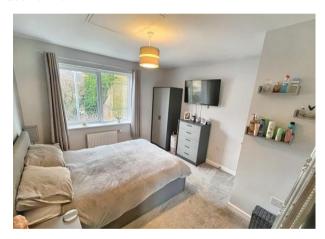

#### The Accommodation

In detail the property comprises a communal hallway, with the entrance door opening into the apartments hallway. There is a deep storage cupboard in the hallway and doors leading to the main bathroom, comprising a built in vanity unit with W.C and wash hand basin incorporated, panelled bath with shower attachment over and heated towel rail. The generous principal bedroom benefits from a window to front aspect and built in storage. There is an open plan lounge/diner with patio doors leading to a private balcony. The kitchen is fitted with a matching range of eye and base level units with complimentary worktops over with sink unit incorporated. Integrated appliances include oven, gas hob with extractor fan over and there is space and plumbing for a washing machine.