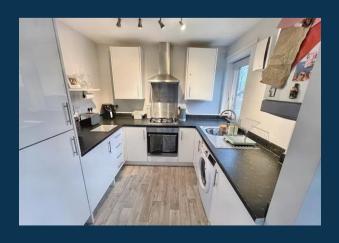

#### The Accommodation

In detail the property comprises a communal hallway, with the entrance door opening into the apartments hallway. There is a deep storage cupboard in the hallway and doors leading to the main bathroom, comprising a built in vanity unit with W.C and wash hand basin incorporated, panelled bath with shower attachment over and heated towel rail. The generous principal bedroom benefits from a window to front aspect and built in storage. There is an open plan lounge/diner with patio doors leading to a private balcony. The kitchen is fitted with a matching range of eye and base level units with complimentary worktops over with sink unit incorporated. Integrated appliances include oven, gas hob with extractor fan over and there is space and plumbing for a washing machine.