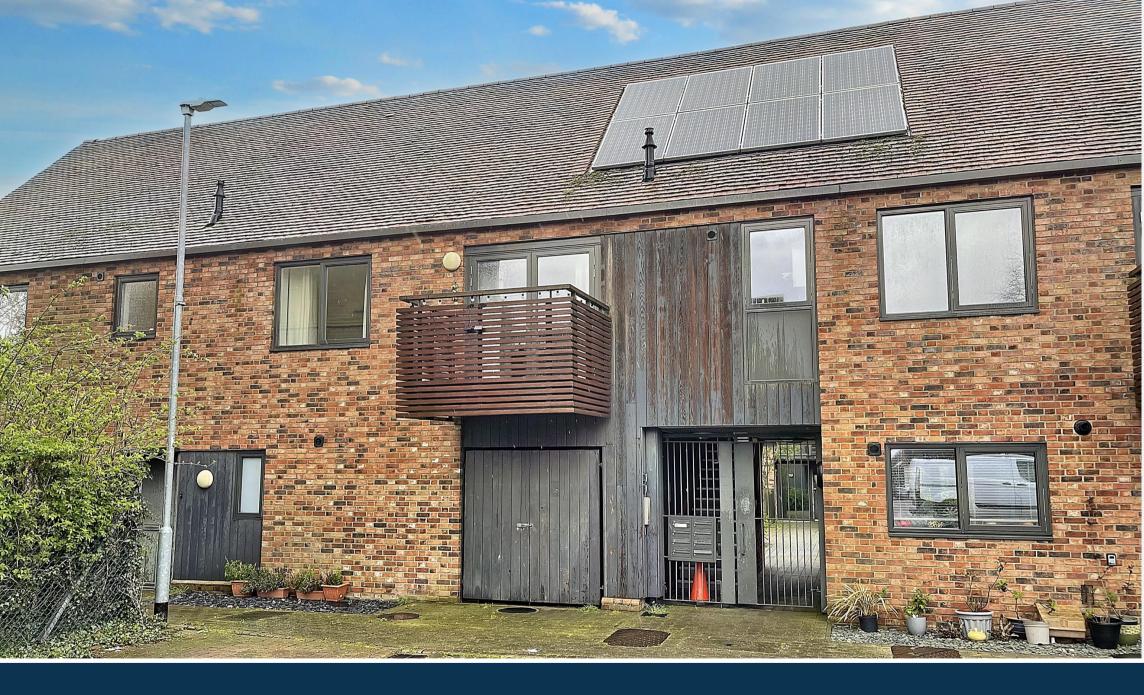

#### The Property

A nicely presented one bedroom, first floor apartment located 0.5 miles from the town centre. Benefiting from a balcony, which provides outside space, allocated parking and is offered with no upward chain.

#### The Accommodation

In detail the property comprises a communal hallway, with the entrance door opening into the apartments hallway. There is a deep storage cupboard in the hallway and doors leading to the main bathroom, comprising a built in vanity unit with W.C and wash hand basin incorporated, panelled bath with shower attachment over and heated towel rail. The generous principal bedroom benefits from a window to front aspect and built in storage. There is an open plan lounge/diner with patio doors leading to a private balcony. The kitchen is fitted with a matching range of eye and base level units with complimentary worktops over with sink unit incorporated. Integrated appliances include oven, gas hob with extractor fan over and there is space and plumbing for a washing machine.