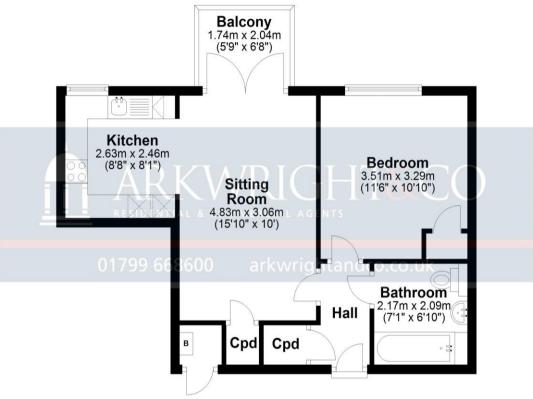

### **Ground Floor**

Main area: approx. 44.0 sq. metres (473.8 sq. feet)
Plus balconies, approx. 3.6 sq. metres (38.2 sq. feet)

Main area: Approx. 44.0 sq. metres (473.8 sq. feet)
Plus balconies, approx. 3.6 sq. metres (38.2 sq. feet)

Floor plan for guidance only Plan produced using PlanUp.