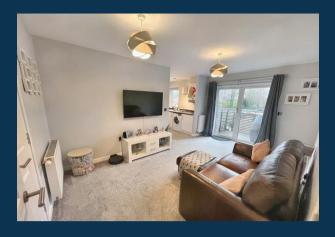

#### The Accommodation

In detail the property comprises a communal hallway, with the entrance door opening into the apartments hallway. There is a deep storage cupboard in the hallway and doors leading to the main bathroom, comprising a built in vanity unit with W.C and wash hand basin incorporated, panelled bath with shower attachment over and heated towel rail. The generous principal bedroom benefits from a window to front aspect and built in storage. There is an open plan lounge/diner with patio doors leading to a private balcony. The kitchen is fitted with a matching range of eye and base level units with complimentary worktops over with sink unit incorporated. Integrated appliances include oven, gas hob with extractor fan over and there is space and plumbing for a washing machine.