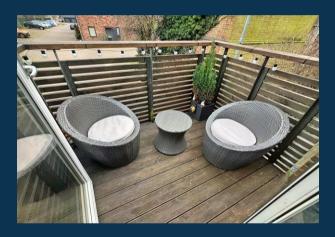

#### The Accommodation

In detail the property comprises a communal hallway, with the entrance door opening into the apartments hallway. There is a deep storage cupboard in the hallway and doors leading to the main bathroom, comprising a built in vanity unit with W.C and wash hand basin incorporated, panelled bath with shower attachment over and heated towel rail. The generous principal bedroom benefits from a window to front aspect and built in storage. There is an open plan lounge/diner with patio doors leading to a private balcony. The kitchen is fitted with a matching range of eye and base level units with complimentary worktops over with sink unit incorporated. Integrated appliances include oven, gas hob with extractor fan over and there is space and plumbing for a washing machine.