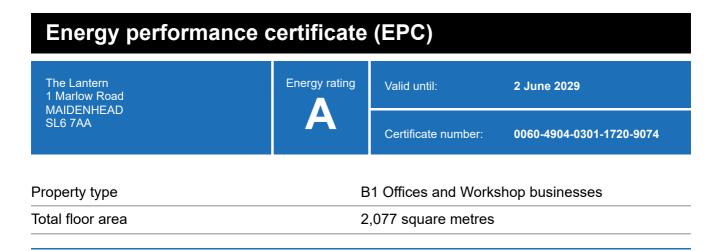

### **Energy rating and score**

This property's energy rating is A.

Properties get a rating from A+ (best) to G (worst) and a score.

The better the rating and score, the lower your property's carbon emissions are likely to be.