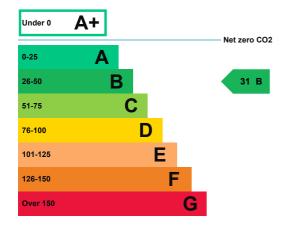

# How this property compares to others

Properties similar to this one could have ratings:

## Breakdown of this property's energy performance

| Main heating fuel                          | Grid Supplied Electricity |
|--------------------------------------------|---------------------------|
| Building environment                       | Air Conditioning          |
| Assessment level                           | 3                         |
| Building emission rate (kgCO2/m2 per year) | 8.33                      |
| Primary energy use (kWh/m2 per year)       | 89                        |