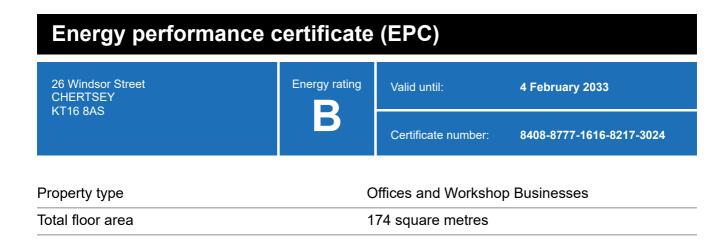

### **Energy rating and score**

This property's energy rating is B.

Properties get a rating from A+ (best) to G (worst) and a score.

The better the rating and score, the lower your property's carbon emissions are likely to be.