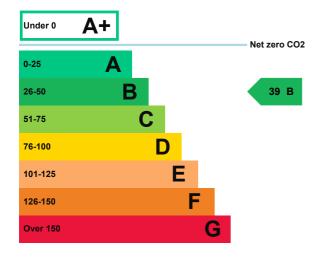

## **Energy rating and score**

This property's energy rating is B.

Properties get a rating from A+ (best) to G (worst) and a score.

The better the rating and score, the lower your property's carbon emissions are likely to be.

# Breakdown of this property's energy performance

| Main heating fuel                          | Grid Supplied Electricity       |
|--------------------------------------------|---------------------------------|
| Building environment                       | Heating and Natural Ventilation |
| Assessment level                           | 3                               |
| Building emission rate (kgCO2/m2 per year) | 10.81                           |
| Primary energy use (kWh/m2 per year)       | 113                             |