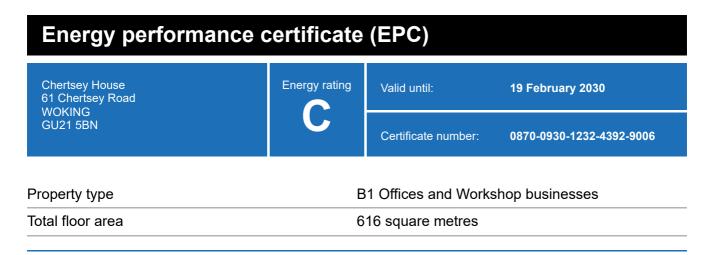

#### **Energy rating and score**

This property's energy rating is C.

Properties get a rating from A+ (best) to G (worst) and a score.

The better the rating and score, the lower your property's carbon emissions are likely to be.

## Breakdown of this property's energy performance

| Main heating fuel                          | Grid Supplied Electricity |
|--------------------------------------------|---------------------------|
| Building environment                       | Air Conditioning          |
| Assessment level                           | 3                         |
| Building emission rate (kgCO2/m2 per year) | 45.93                     |
| Primary energy use (kWh/m2 per year)       | 272                       |