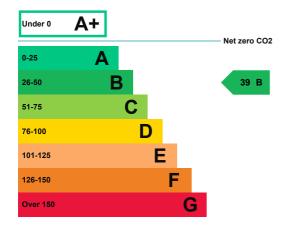

### **Energy rating and score**

This property's energy rating is B.

Properties get a rating from A+ (best) to G (worst) and a score.

The better the rating and score, the lower your property's carbon emissions are likely to be.

# How this property compares to others

Properties similar to this one could have ratings: