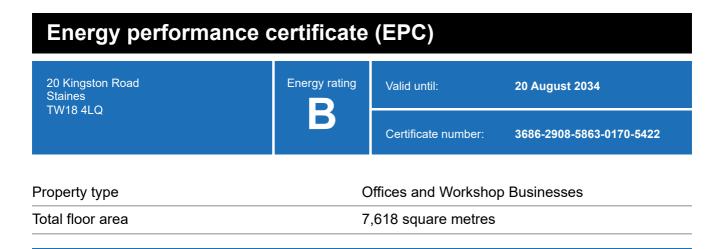

### **Energy rating and score**

This property's energy rating is B.

Properties get a rating from A+ (best) to G (worst) and a score.

The better the rating and score, the lower your property's carbon emissions are likely to be.