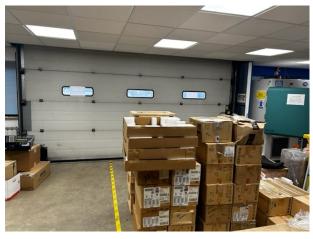

### 9,386 SQ FT

- Ample Car Parking for up to 36 cars
- Air conditioning
- LED lighting
- Access Control Entry System to all areas
- Optical Fibre with Ultra Fast Broadband
- Oil Fired Central Heating
- · Kitchen / Break out areas
- Male, Female & Disabled WC's
- Shower facilities
- Loading door
- 3 Phase Power

#### Description

The property comprises a detached two storey business unit with ground floor entrance/reception area. The first floor office provides a fully fitted kitchen area, WC and shower facilities. The ground floor comprises workshop/lab area and benefits from a roller shutter door, additional kitchenette area and 3 phase power. The unit has the capability of providing parking for up to 36 cars.