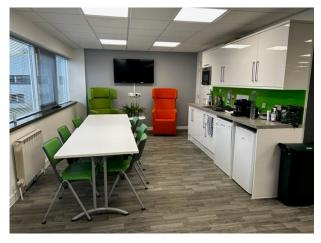

### 9,386 SQ FT

- Ample Car Parking for up to 36 cars
- Air conditioning
- LED lighting
- Access Control Entry System to all areas
- Optical Fibre with Ultra Fast Broadband
- Oil Fired Central Heating
- · Kitchen / Break out areas
- Male, Female & Disabled WC's
- Shower facilities
- Loading door
- 3 Phase Power

#### Description

The property comprises a detached two storey business unit with ground floor entrance/reception area. The first floor office provides a fully fitted kitchen area, WC and shower facilities. The ground floor comprises workshop/lab area and benefits from a roller shutter door, additional kitchenette area and 3 phase power. The unit has the capability of providing parking for up to 36 cars.