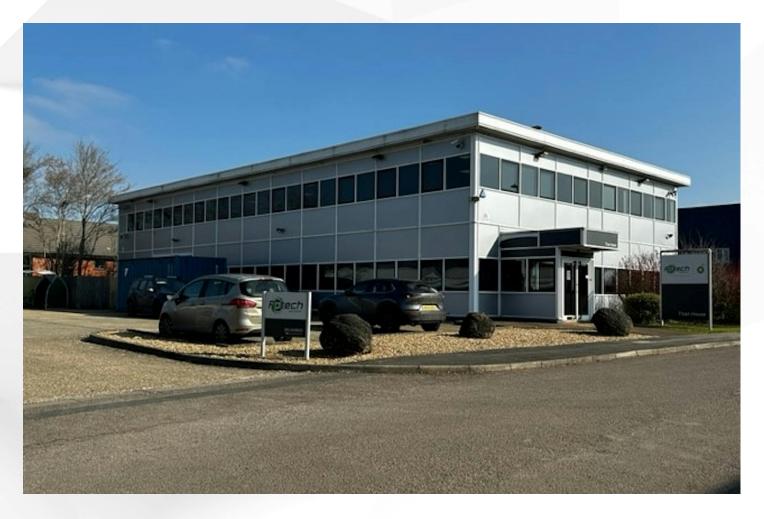

## Titan House, GU52 0RD

#### Description

The property comprises a detached two storey business unit with ground floor entrance/reception area. The first floor office provides a fully fitted kitchen area, WC and shower facilities. The ground floor comprises workshop/lab area and benefits from a roller shutter door, additional kitchenette area and 3 phase power. The unit has the capability of providing parking for up to 36 cars.