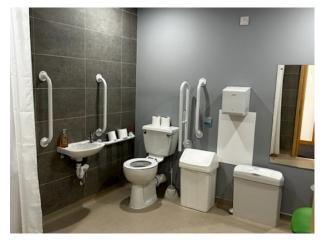

### 9,386 SQ FT

- Ample Car Parking for up to 36 cars
- Air conditioning
- LED lighting
- Access Control Entry System to all areas
- Optical Fibre with Ultra Fast Broadband
- Oil Fired Central Heating
- · Kitchen / Break out areas
- Male, Female & Disabled WC's
- Shower facilities
- Loading door
- 3 Phase Power

#### Description

The property comprises a detached two storey business unit with ground floor entrance/reception area. The first floor office provides a fully fitted kitchen area, WC and shower facilities. The ground floor comprises workshop/lab area and benefits from a roller shutter door, additional kitchenette area and 3 phase power. The unit has the capability of providing parking for up to 36 cars.