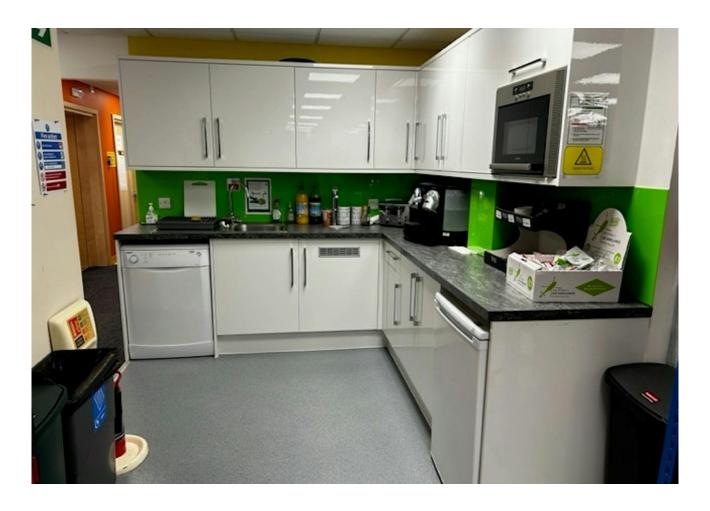

### 9,386 SQ FT

- Ample Car Parking for up to 36 cars
- Air conditioning
- LED lighting
- Access Control Entry System to all areas
- Optical Fibre with Ultra Fast Broadband
- Oil Fired Central Heating
- · Kitchen / Break out areas
- Male, Female & Disabled WC's
- Shower facilities
- Loading door
- 3 Phase Power

#### Description

The property comprises a detached two storey business unit with ground floor entrance/reception area. The first floor office provides a fully fitted kitchen area, WC and shower facilities. The ground floor comprises workshop/lab area and benefits from a roller shutter door, additional kitchenette area and 3 phase power. The unit has the capability of providing parking for up to 36 cars.