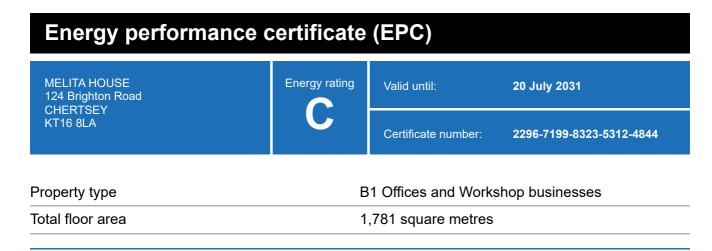

### **Energy rating and score**

This property's energy rating is C.

Properties get a rating from A+ (best) to G (worst) and a score.

The better the rating and score, the lower your property's carbon emissions are likely to be.