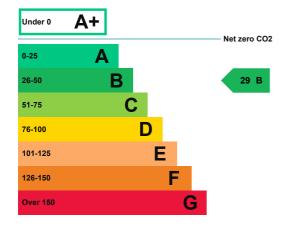

### **Energy rating and score**

This property's energy rating is B.

Properties get a rating from A+ (best) to G (worst) and a score.

The better the rating and score, the lower your property's carbon emissions are likely to be.

## Breakdown of this property's energy performance

| Main heating fuel                          | Grid Supplied Electricity |
|--------------------------------------------|---------------------------|
| Building environment                       | Air Conditioning          |
| Assessment level                           | 4                         |
| Building emission rate (kgCO2/m2 per year) | 9.31                      |
| Primary energy use (kWh/m2 per year)       | 101                       |