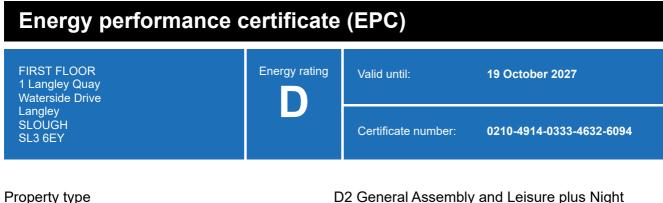

### **Energy rating and score**

This property's energy rating is D.

Properties get a rating from A+ (best) to G (worst) and a score.

The better the rating and score, the lower your property's carbon emissions are likely to be.