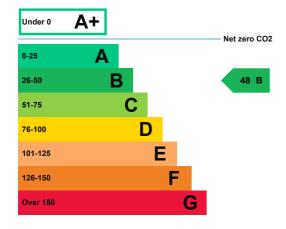

#### **Energy rating and score**

This property's energy rating is B.

Properties get a rating from A+ (best) to G (worst) and a score.

The better the rating and score, the lower your property's carbon emissions are likely to be.

# How this property compares to others

Properties similar to this one could have ratings: