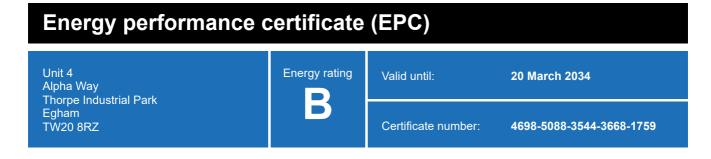

#### **Energy rating and score**

This property's energy rating is B.

Properties get a rating from A+ (best) to G (worst) and a score.

The better the rating and score, the lower your property's carbon emissions are likely to be.