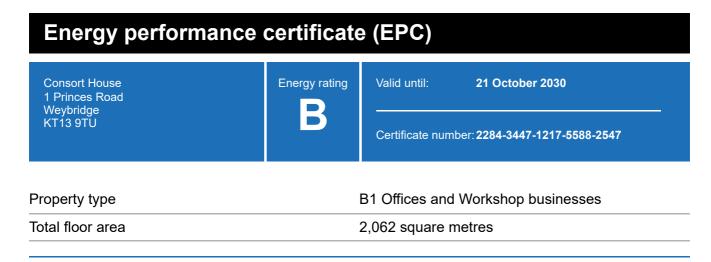

## **Energy rating and score**

This property's current energy rating is B.

Under 0 A+

Net zero CO2

0-25 A

26-50 B

51-75 C

76-100 D

101-125 E

126-150 F

Over 150 G

Properties get a rating from A+ (best) to G (worst) and a score.

The better the rating and score, the lower your property's carbon emissions are likely to be.