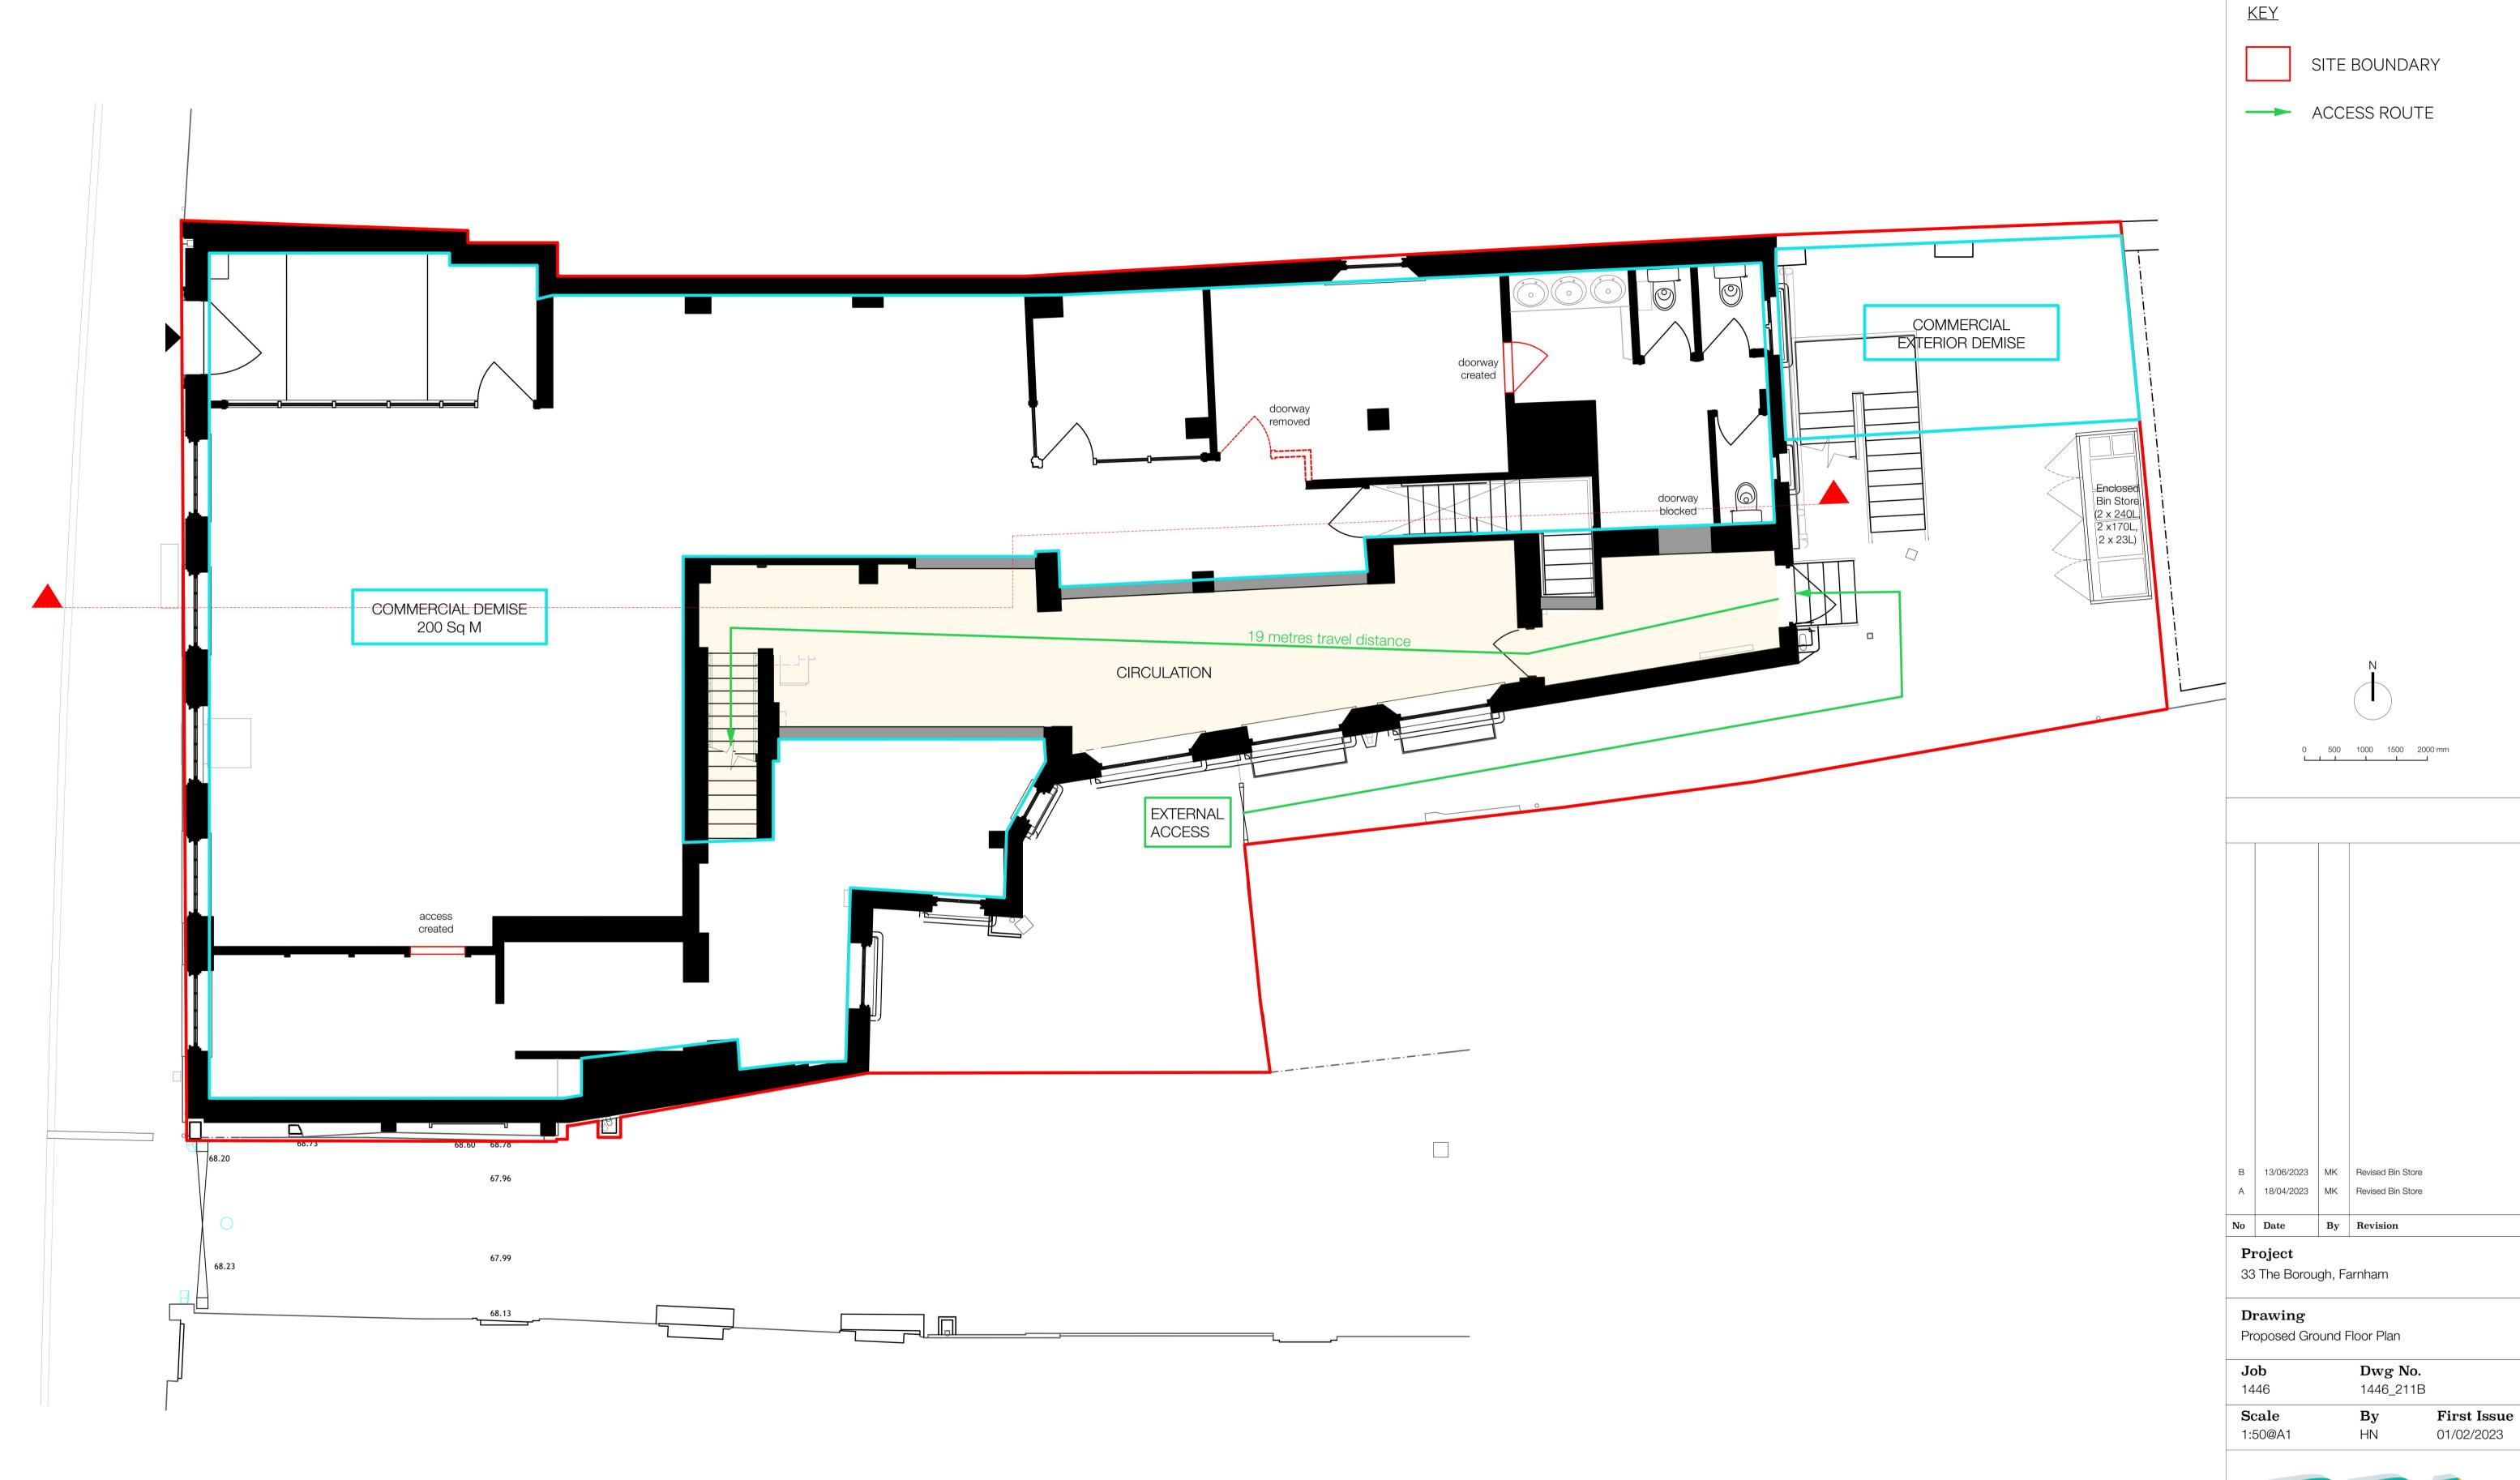

#### **Description**

The property is an attractive Grade II Listed Building within the Farnham conservation area. Planning has been obtained for conversion of the existing first floor to two residential flats. The ground floor will be reconfigured to provide ground floor sales and ancillary accommodation. The layout provides for rear access and external bin store area.

#### Accommodation

The accommodation comprises the following areas:

| Name   | sq ft | sq m   |
|--------|-------|--------|
| Ground | 2,150 | 199.74 |
| Total  | 2,150 | 199.74 |

# **Enquiries & Viewings**

Tim Clark tclark@vailwilliams.com 07584 214662

Proposed Ground Floor Plan
Scale: 1:50

Dunthorne Parker Architects

Call us
Email contact@dunthorneparker.co.uk
Look www.dunthornerparkerarchitects.co.uk
Find us Suite 63 | The Hop Exchange |
24 Southwark Street | London | SE1 1TY