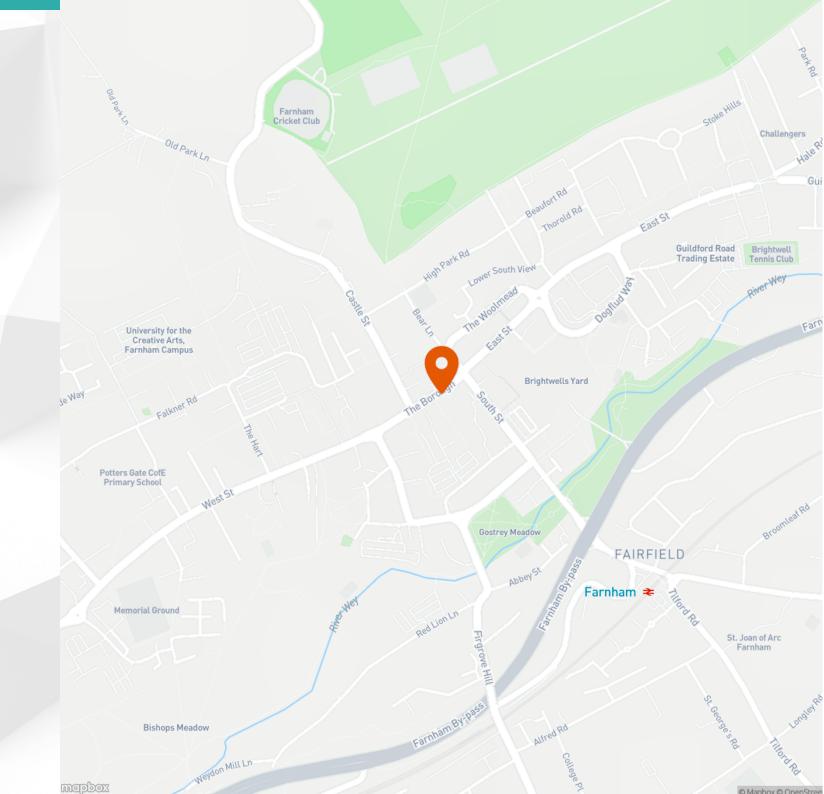

### Location

The subject property occupies a prominent position on the prime retail street in this market town. Nearby occupiers include Vinegar Hill, Gail's Bakery, White Stuff, Between The Lines and Blue Bear Bookshop.