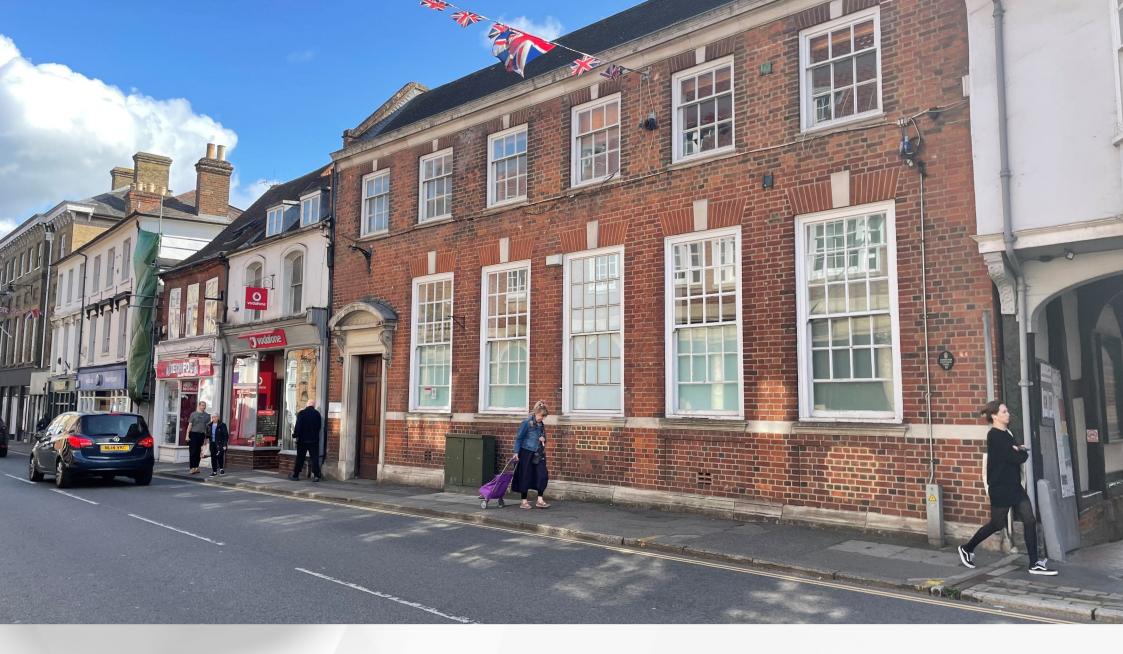

## 33 THE BOROUGH, FARNHAM, GU9 7NJ

LEISURE / RETAIL TO LET 2,150 SQ FT (199.74 SQ M)

### Location

The subject property occupies a prominent position on the prime retail street in this market town. Nearby occupiers include Vinegar Hill, Gail's Bakery, White Stuff, Between The Lines and Blue Bear Bookshop.

#### **Description**

The property is an attractive Grade II Listed Building within the Farnham conservation area. Planning has been obtained for conversion of the existing first floor to two residential flats. The ground floor will be reconfigured to provide ground floor sales and ancillary accommodation. The layout provides for rear access and external bin store area.