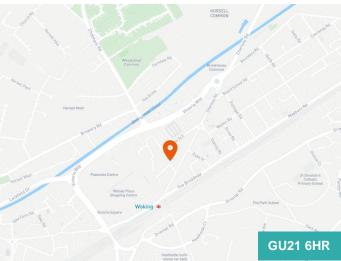

# One Crown Square, GU21 6HR

#### Location

One Crown Square is an impressive and comprehensively refurbished office building in the heart of Woking town centre only 200 meters from the train station. As well as the re modelled reception, occupiers will benefit from a concierge service and the on site café.

One Crown Square is adjacent to Victoria Way car park and within two minutes walk of the Peacocks shopping centre.