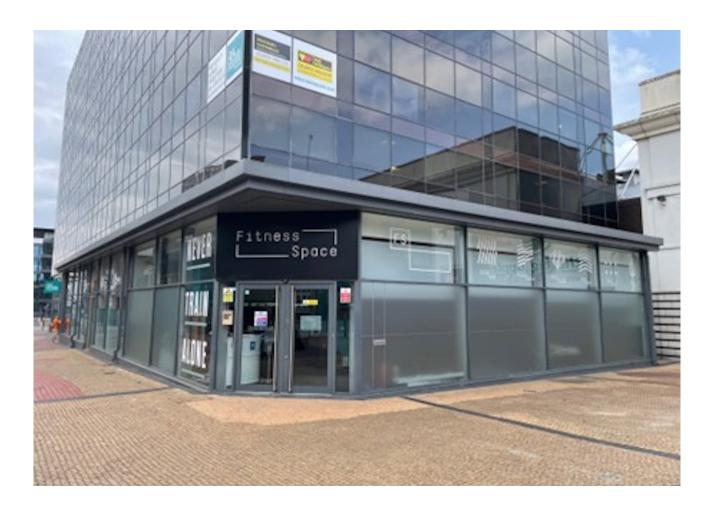

# One Crown Square, GU21 6HR

#### Description

The unit is formed of an open planned space on the ground floor, with concrete screed floor and spot lighting. The unit was previously used as a gym but falls under the flexible Class 'E' user class and could be occupier as a variety of uses going forwards. The unit is now available in a shell condition.

#### Location

One Crown Square is an impressive and comprehensively refurbished office building in the heart of Woking town centre only 200 meters from the train station. As well as the re modelled reception, occupiers will benefit from a concierge service and the on site café.