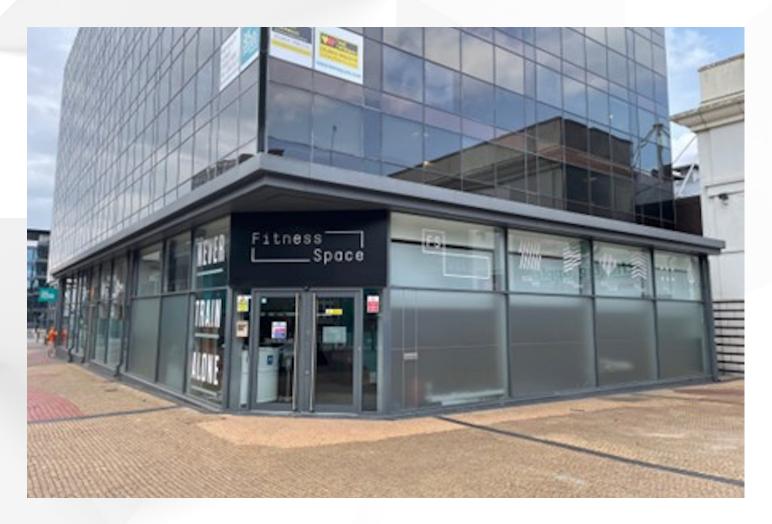

# One Crown Square, GU21 6HR

#### Description

The unit is formed of an open planned space on the ground floor, with concrete screed floor and spot lighting. The unit was previously used as a gym but falls under the flexible Class 'E' user class and could be occupier as a variety of uses going forwards. The unit is now available in a shell condition.

#### Location

One Crown Square is an impressive and comprehensively refurbished office building in the heart of Woking town centre only 200 meters from the train station. As well as the re modelled reception, occupiers will benefit from a concierge service and the on site café.