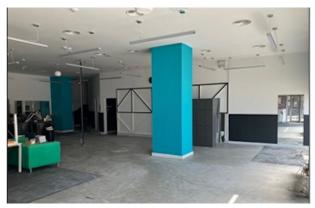

#### Description

The unit is formed of an open planned space on the ground floor, with concrete screed floor and spot lighting. The unit was previously used as a gym but falls under the flexible Class 'E' user class and could be occupier as a variety of uses going forwards. The unit is now available in a shell condition.