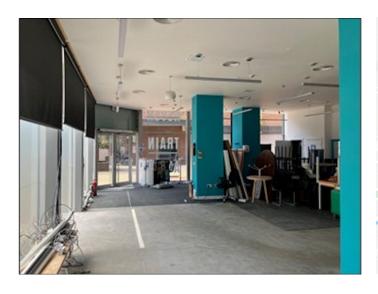

#### Description

The unit is formed of an open planned space on the ground floor, with concrete screed floor and spot lighting. The unit was previously used as a gym but falls under the flexible Class 'E' user class and could be occupier as a variety of uses going forwards. The unit is now available in a shell condition.