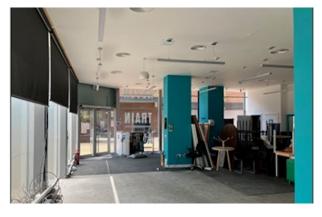

#### Description

The unit is formed of an open planned space on the ground floor, with concrete screed floor and spot lighting. The unit was previously used as a gym but falls under the flexible Class 'E' user class and could be occupier as a variety of uses going forwards. The unit is now available in a shell condition.