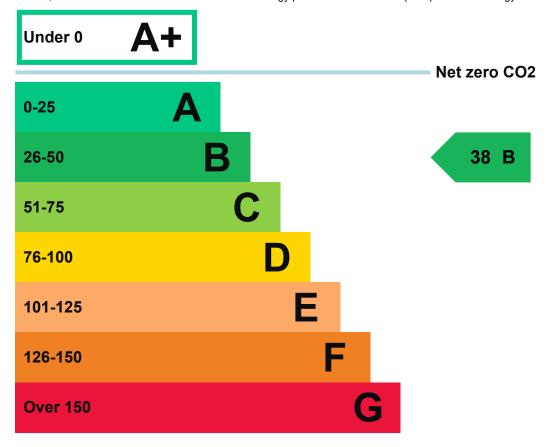

## **Energy rating and score**

This property's current energy rating is B.

Properties get a rating from A+ (best) to G (worst) and a score.

The better the rating and score, the lower your property's carbon emissions are likely to be.

## How this property compares to others

Properties similar to this one could have ratings:

# If newly built

49 B

# If typical of the existing stock

130 F