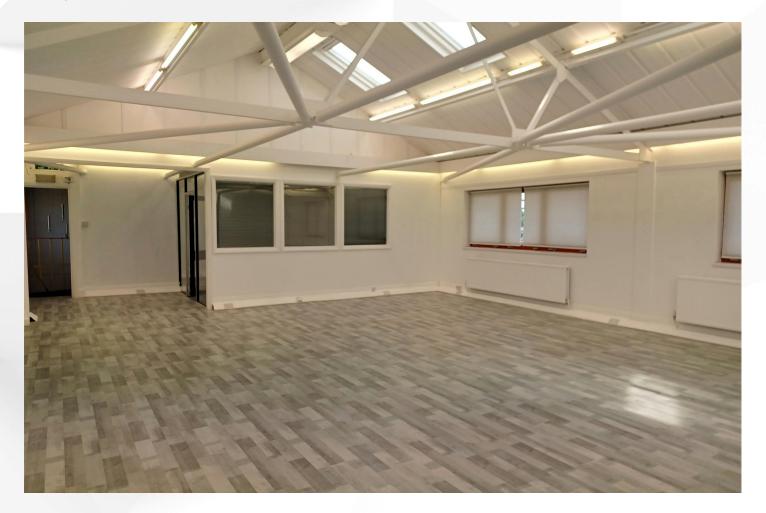

Description

Self-contained first floor office accommodation which has recently been redecorated and offers an extremely economical opportunity close to the Towns public transport links. The space is offered with 6 parking spaces and is available on flexible terms.

#### Accommodation

The accommodation comprises the following areas:

| Name               | sq ft | sq m   | Availability |
|--------------------|-------|--------|--------------|
| Unit - First Floor | 2,666 | 247.68 | Available    |
| Total              | 2,666 | 247.68 |              |