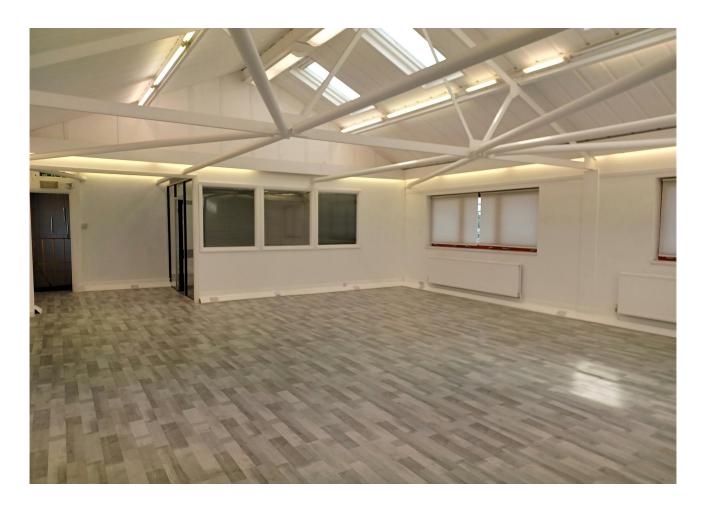

Description

Self-contained first floor office accommodation which has recently been redecorated and offers an extremely economical opportunity close to the Towns public transport links. The space is offered with 6 parking spaces and is available on flexible terms.

#### Accommodation

The accommodation comprises the following areas:

| Name               | sq ft | sq m   | Availability |
|--------------------|-------|--------|--------------|
| Unit - First Floor | 2,666 | 247.68 | Available    |
| Total              | 2,666 | 247.68 |              |