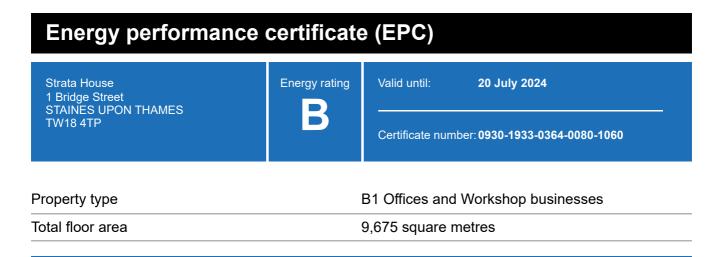

### **Energy rating and score**

This property's current energy rating is B.

Properties get a rating from A+ (best) to G (worst) and a score.

The better the rating and score, the lower your property's carbon emissions are likely to be.