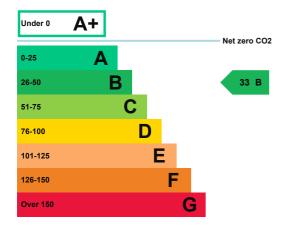

### **Energy rating and score**

This property's current energy rating is B.

Properties get a rating from A+ (best) to G (worst) and a score.

The better the rating and score, the lower your property's carbon emissions are likely to be.

## How this property compares to others

Properties similar to this one could have ratings:

| If newly built                   | 43 B  |
|----------------------------------|-------|
| If typical of the existing stock | 114 E |