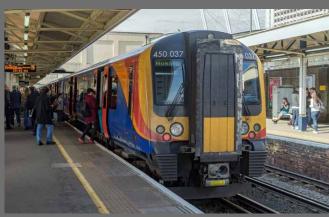

# Easy commutes

Woking main line train station is just a short walk away and provides a fast, frequent service to London Waterloo.

The A320 provides quick and easy access to the national motorway network with Junction 11 of the M25 just 5 miles away.

| By rail          | mins |
|------------------|------|
| London Waterloo  | 25   |
| Guildford        | 8    |
| Clapham Junction | 19   |
| Portsmouth       | 68   |

| By car          | miles |
|-----------------|-------|
| M25 Junction 11 | 4.5   |
| M3 Junction 3   | 8     |
| Guildford       | 6     |
| Heathrow        | 17    |
| Gatwick         | 37    |