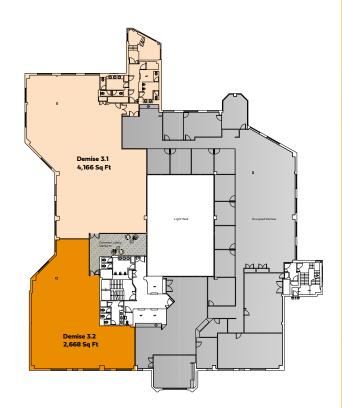

# **Third floor**

The available accommodation is split into two areas:

|            | sq ft | sq m |
|------------|-------|------|
| Demise 3.1 | 4,166 | 387  |
| Demise 3.2 | 2,668 | 248  |

A vibrant, forward-thinking town