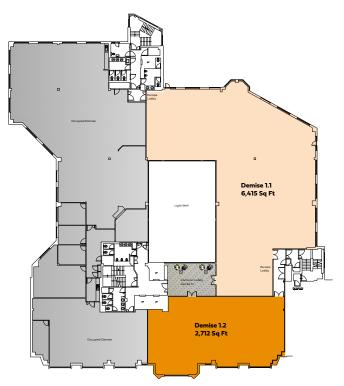

# First floor

The available accommodation is split into two areas:

|            | sq ft | sq m |
|------------|-------|------|
| Demise 1.1 | 6,415 | 596  |
| Demise 1.2 | 2,712 | 252  |