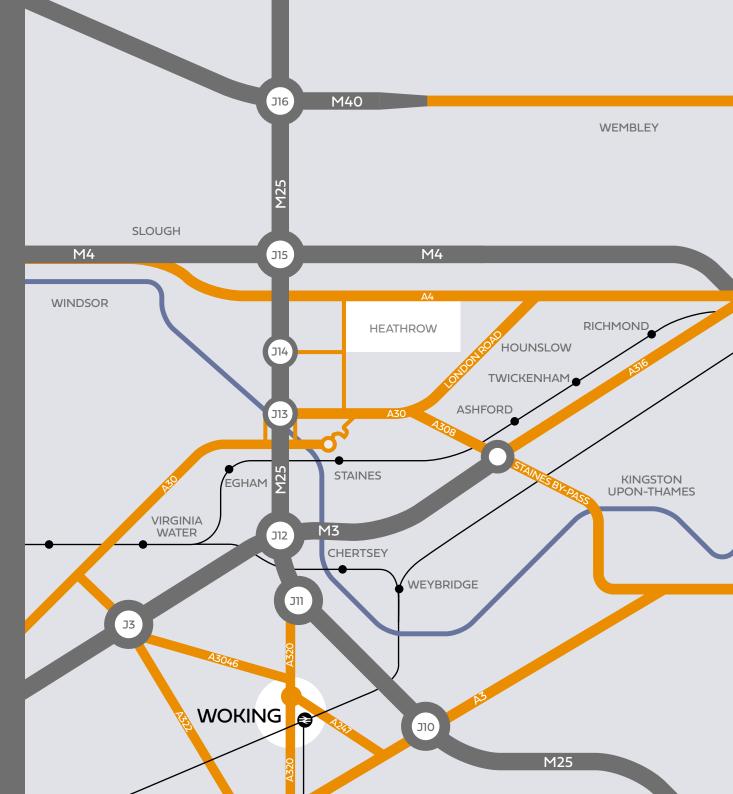

# Easy commutes

Woking main line train station is just a short walk away and provides a fast, frequent service to London Waterloo.

The A320 provides quick and easy access to the national motorway network with Junction 11 of the M25 just 5 miles away.

| By rail          | mins |
|------------------|------|
| London Waterloo  | 25   |
| Guildford        | 8    |
| Clapham Junction | 19   |
| Portsmouth       | 68   |

| By car          | miles |
|-----------------|-------|
| M25 Junction 11 | 4.5   |
| M3 Junction 3   | 8     |
| Guildford       | 6     |
| Heathrow        | 17    |
| Gatwick         | 37    |