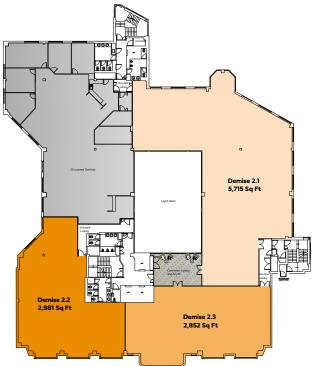

## Second floor

The available accommodation is split into three areas:

| sq ft | sq m           |
|-------|----------------|
| 5,715 | 531            |
| 2,981 | 277            |
| 2,852 | 265            |
|       | 5,715<br>2,981 |