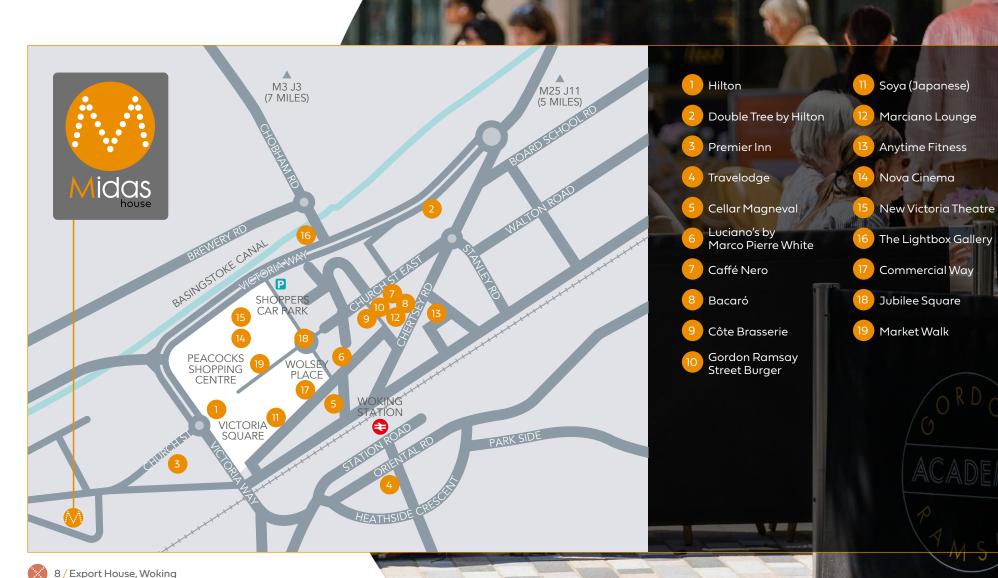

# A feature-rich working environment offering ultimate flexibility and value

Midas House is located within 5 minutes walk of Woking Town Centre, close to Victoria Place and the Victoria Square development.

This new prestigious development provides bustling public spaces, retail and leisure amenities and new residential apartments.

Woking Station is just a 10 minute walk away.

The building is undergoing a refurbishment of the vacant suites and reception, as well as upgrades to include:

Midas House is located in the heart of Woking Town Centre, close to Victoria Square, ideally placed to take advantage of the wealth of town centre amenities.