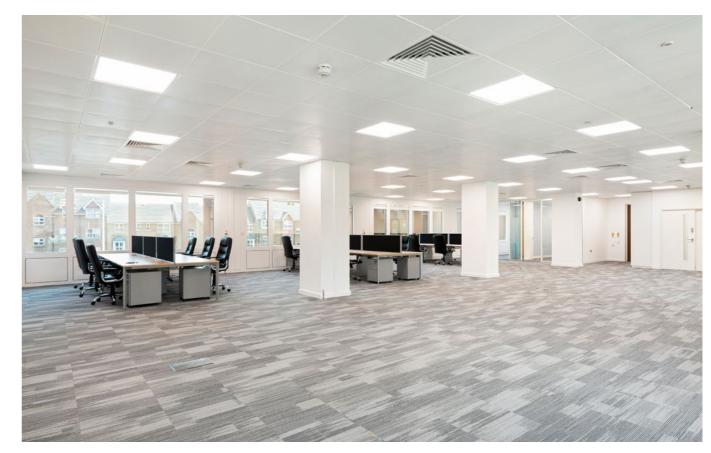

The Space Dukes Court | Woking

▲ Indicative floor space

▲ Indicative floor space

▲ Indicative kitchen area

The Accommodation

Dukes Court | Woking

# Flexible office space to make your own

# Dukes Court totals 224,000 sq ft arranged over blocks A-E across ground and seven upper floors.

The available accommodation provides office suites from 384 sq ft, all of which offer flexible space suitable for a range of occupiers.