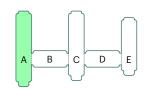

The building is arranged over five blocks which are accessed via three separate reception areas, leading to the flexible floor plates which all benefit from excellent natural light.

Site plan not to scale. Indicative only.

# Dukes Court totals 224,000 sq ft arranged over blocks A-E across ground and seven upper floors.

The available accommodation provides office suites from 384 sq ft, all of which offer flexible space suitable for a range of occupiers.