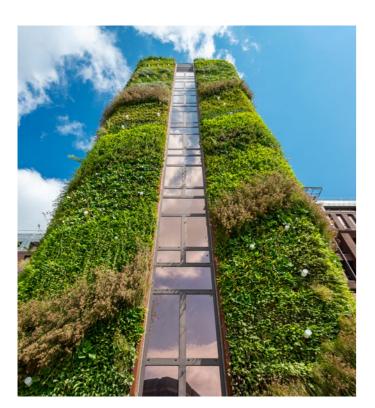

The Building

Dukes Court | Woking

▲ Dukes Court exterior

▲ Exterior living 'green' wall

▲ Dukes Bar & Deli

The front of Dukes Court has undergone extensive remodelling, creating a landscaped pedestrianised public plaza and restaurant with outdoor seating. The building features an impressive full height living 'green' wall, which is one of the tallest in Europe.

### **Building Amenity**

SITE MANAGEMENT
BUILDING STAFF &
RECEPTIONISTS AT
YOUR SERVICE

PARKING RATIO
OF 1:525 SQ FT
PARKING FOR 420
CARS WITH 9 ELECTRIC
CHARGING POINTS

▲ On-site tennis court

▲ Exterior living 'green' wall