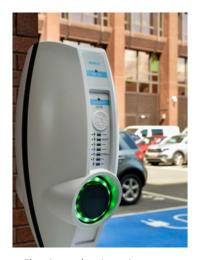

### **Key Specification**

▲ Reception area with on-site management

Electric car charging point

▲ Dukes Bar & Deli

### **Building Amenity**

SITE MANAGEMENT
BUILDING STAFF &
RECEPTIONISTS AT
YOUR SERVICE

PARKING RATIO
OF 1:525 SQ FT
PARKING FOR 420
CARS WITH 9 ELECTRIC
CHARGING POINTS

▲ On-site tennis court

▲ Exterior living 'green' wall