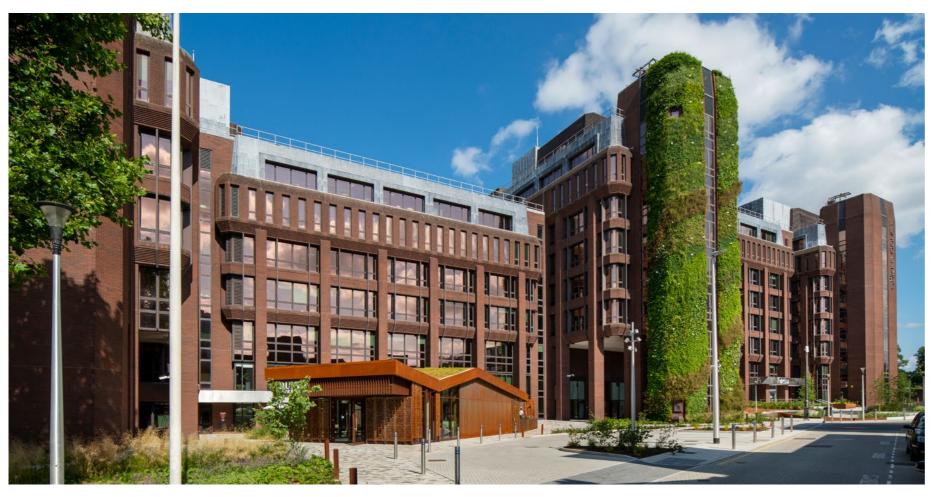

The Building

Dukes Court | Woking

▲ Dukes Court exterior

▲ Exterior living 'green' wall

▲ Dukes Bar & Deli

## An iconic landmark office building in the centre of Woking

Dukes Court offers high quality office space in Woking town centre, with a new feature living wall, attractive landscaped entrance and on-site restaurant.

The front of Dukes Court has undergone extensive remodelling, creating a landscaped pedestrianised public plaza and restaurant with outdoor seating. The building features an impressive full height living 'green' wall, which is one of the tallest in Europe.

The building is arranged over five blocks which are accessed via three separate reception areas, leading to the flexible floor plates which all benefit from excellent natural light.

Site plan not to scale. Indicative only.