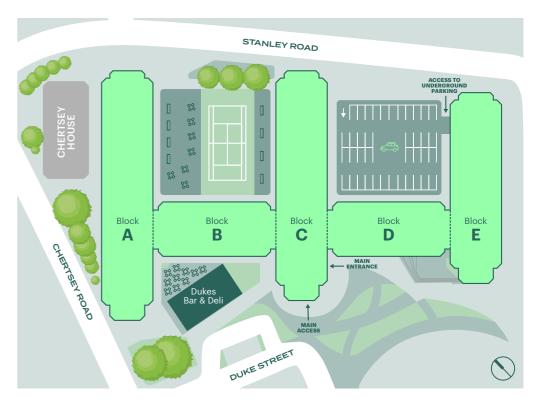

The building is arranged over five blocks which are accessed via three separate reception areas, leading to the flexible floor plates which all benefit from excellent natural light.

Site plan not to scale. Indicative only.

# Dukes Court totals 224,000 sq ft arranged over blocks A-E across ground and seven upper floors.

The available accommodation provides office suites from 384 sq ft, all of which offer flexible space suitable for a range of occupiers.