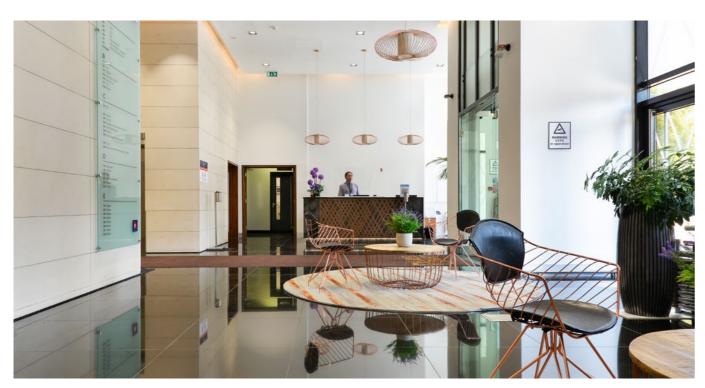

The Building

Dukes Court | Woking

▲ Dukes Court exterior

▲ Exterior living 'green' wall

▲ Dukes Bar & Deli

## An iconic landmark office building in the centre of Woking

Dukes Court offers high quality office space in Woking town centre, with a new feature living wall, attractive landscaped entrance and on-site restaurant.

The front of Dukes Court has undergone extensive remodelling, creating a landscaped pedestrianised public plaza and restaurant with outdoor seating. The building features an impressive full height living 'green' wall, which is one of the tallest in Europe.

The building is arranged over five blocks which are accessed via three separate reception areas, leading to the flexible floor plates which all benefit from excellent natural light.

Site plan not to scale. Indicative only.