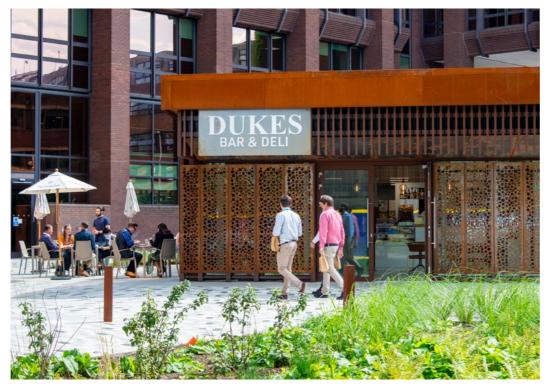

The Building

Dukes Court | Woking

▲ Dukes Court exterior

▲ Exterior living 'green' wall

▲ Dukes Bar & Deli

The front of Dukes Court has undergone extensive remodelling, creating a landscaped pedestrianised public plaza and restaurant with outdoor seating. The building features an impressive full height living 'green' wall, which is one of the tallest in Europe.

### **Key Specification**

▲ Reception area with on-site management

Electric car charging point

▲ Dukes Bar & Deli