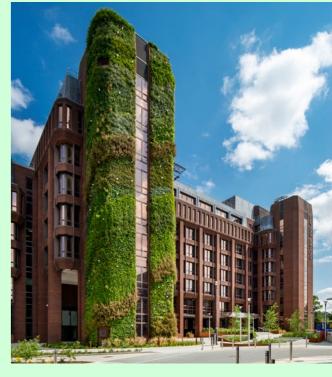

The Building

Dukes Court | Woking

▲ Dukes Court exterior

▲ Exterior living 'green' wall

▲ Dukes Bar & Deli

The front of Dukes Court has undergone extensive remodelling, creating a landscaped pedestrianised public plaza and restaurant with outdoor seating. The building features an impressive full height living 'green' wall, which is one of the tallest in Europe.