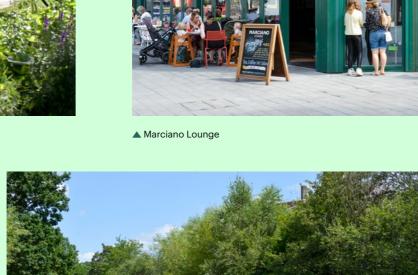

#### **Bars and Restaurants**

- 5. Bacaró
- 6. Black and Irons
- 7. Caffè Nero
- 8. Cellar Magneval
- Côte Brasserie
- 10. Gordon Ramsay Street Burger
- 11. Marciano Lounge
- 12. Soya (Japanese)

Rail and