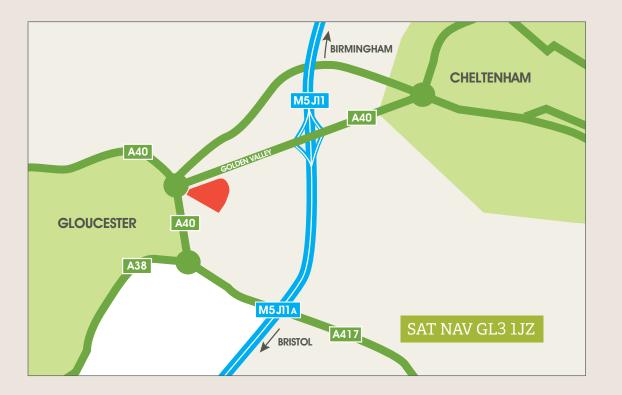

Free Solar Power to offset electricity costs

Secure car parking

Energy performance -EPC rating B40

For further information contact the agents or go to **elmbridgecourt.co.uk** 

Elmbridge Court is located less than a mile from M5 J11 and minutes from the city of Gloucester and the spa town of Cheltenham