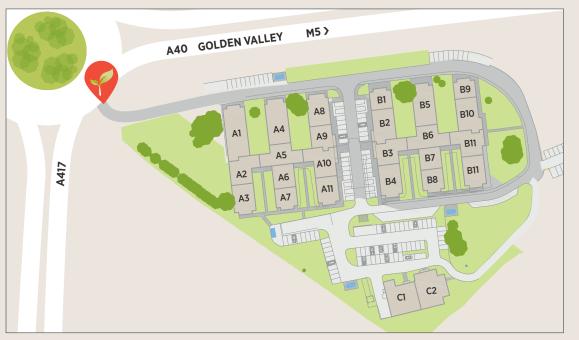

## A natural home for your business

Accessible. Sustainable. Affordable.

Light and airy, flexible and modern - fully refurbished units are now available in this established and vibrant business community, just off the M5 between Cheltenham and Gloucester.

Free Solar Power to offset electricity costs

Secure car parking

Energy performance -EPC rating B40

For further information contact the agents or go to **elmbridgecourt.co.uk** 

Elmbridge Court is located less than a mile from M5 J11 and minutes from the city of Gloucester and the spa town of Cheltenham

| UNIT       | SIZE        | PARKING | RENTAL £ P.A.X. | AVAILABILITY |
|------------|-------------|---------|-----------------|--------------|
| A1         |             |         |                 | Let          |
| A2         |             |         |                 | Let          |
| A3         |             |         |                 | Let          |
| A4         |             |         |                 | Let          |
| A5         |             |         |                 | Let          |
| A6         |             |         |                 | Let          |
| A7         | 1,273 sq ft | 4       | £28,000         | Available    |
| <b>A8</b>  |             |         |                 | Let          |
| A9         |             |         |                 | Let          |
| A10        |             |         |                 | Let          |
| A11        |             |         |                 | Let          |
| B1         |             |         |                 | Let          |
| B2         | 1,862 sq ft | 5       | £37,250         | Available    |
| B3         | 1,807 sq ft | 5       | £36,140         | Available    |
| B4         | 1,614 sq ft | 5       | £32,280         | Available    |
| B5         |             |         |                 | Let          |
| B6         | 1,707 sq ft | 4       | £34,140         | Available    |
| B7         |             |         |                 | Let          |
| <b>B</b> 8 |             |         |                 | Let          |
| <b>B</b> 9 |             |         |                 | Let          |
| B10        |             |         |                 | Let          |
| B11        | 1,795 sq ft | 5       | £35,900         | Under Offer  |
| B12        |             |         |                 | Let          |
| C1         |             |         |                 | Let          |
| C2         |             |         |                 | Let          |