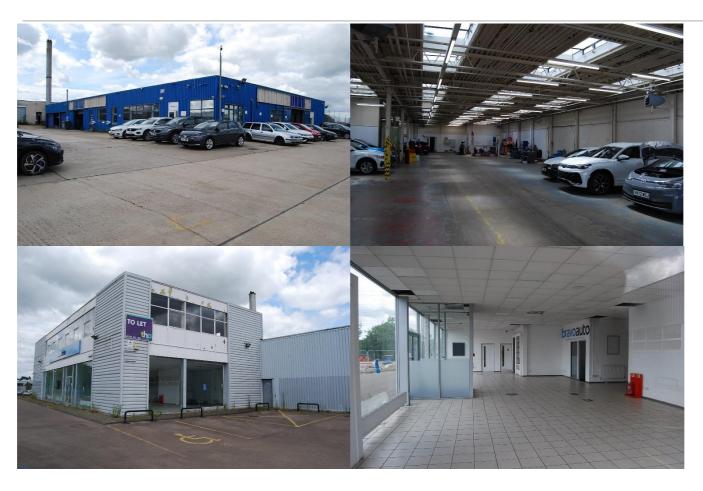

#### **Description**

Last used for motor trade the property offers industrial/ storage accommodation with a showroom fronting Manor Road and extensive surfaced open storage, which is available to let as a whole or in parts.

#### **Accommodation**

Approximate gross internal areas:

**Showroom** 

Ground floor 5,800 sq ft (538.84 sq m)

**Workshop 1** 9,525 sq ft (884.9 sq m)

**Workshop 2** 11,518 sq ft (1,070 sq m)

TOTAL 26,843 sq ft (2,493.8 sq ft)

Open storage Approx. 2 acres

Note: There is First floor basic accommodation above the showroom which is available if required – approx. 5,800 sq ft (538.84 sq m)