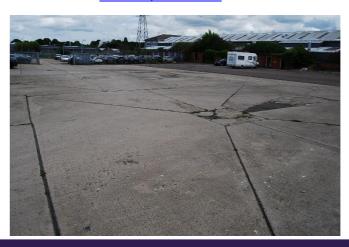

#### **Description**

Last used for motor trade the property offers industrial/ storage accommodation with a showroom fronting Manor Road and extensive surfaced open storage, which is available to let as a whole or in parts.

Open storage Approx. 2 acres

Note: There is First floor basic accommodation above the showroom which is available if required – approx. 5,800 sq ft (538.84 sq m)