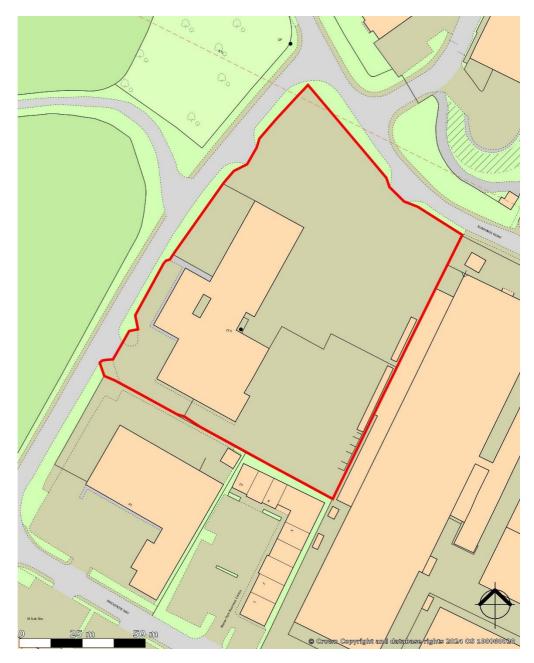

#### Location

Manor Road forms part of the busy and successful Kingsditch Trading Estate to the west of Cheltenham town centre and within 2 miles of the M5. The property stands on a large suite at the junction with Runnings Road.