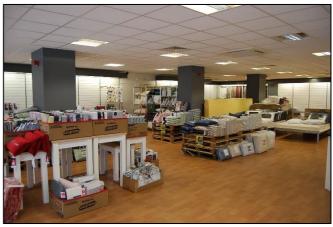

#### **Description**

The Property comprises the ground floor of a modern four storey building with residential apartments above. The building benefitted from a wholesale refurbishment and extension in 2009 and has most recently been used for retail purposes, therefore we understand that the Property will be suitable for all uses within Class E; retail, office, café, restaurant, clinic etc.

#### Accommodation

We calculate the following approximate Net Internal Area;

| Floor  | Unit   | Size sq ft | Size sq m |
|--------|--------|------------|-----------|
| Ground | Retail | 2,660      | 247.1     |
| TOTAL  |        | 2,660      | 247.1     |