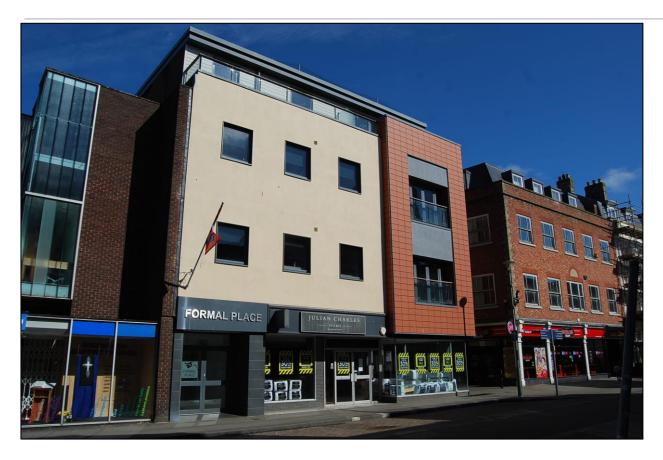

## Ground Floor Retail, 52-56 Southgate Street, Gloucester, GL1 2DR

### To Let

Ground Floor, 52-56 Southgate Street, Gloucester 2,600 sq ft (247.1 sq m)

The Property is located on Southgate Street within easy reach of the City Centre amenities and adjacent to the wide array of leisure and retail opportunities at Gloucester Docks.

#### **Description**

The Property comprises the ground floor of a modern four storey building with residential apartments above. The building benefitted from a wholesale refurbishment and extension in 2009 and has most recently been used for retail purposes, therefore we understand that the Property will be suitable for all uses within Class E; retail, office, café, restaurant, clinic etc.