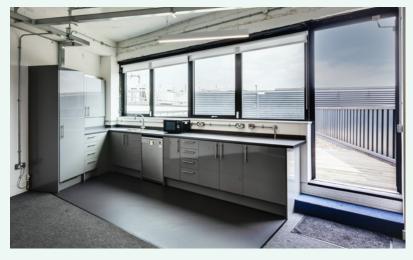

# Contemporary office space with roof terrace

) Second floor 3,789 sq ft (352 sq m)

Self-contained open plan office accommodation with kitchen/ breakout area and combined and accessible toilets.

**HIGH STREET** 