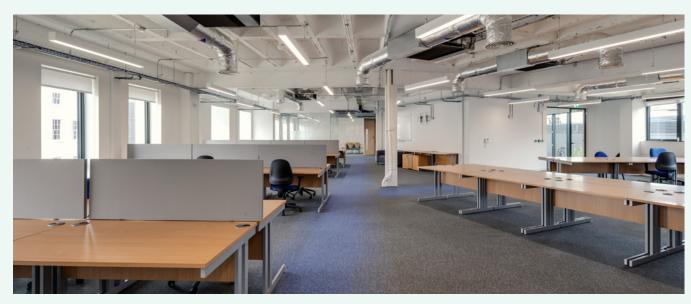

# **Description**

Open plan office accommodation on the second floor with private roof terrace.

Full height glazing gives excellent natural light.

The accommodation has been fully refurbished to a high specification with an EPC B rating.

# **Specification includes:**

- ) Dedicated access
- ) Passenger lift
- ) Air conditioning
- > LED lighting
- > Full height glazing
- ) Private roof terrace

# Contemporary office space with roof terrace

) Second floor 3,789 sq ft (352 sq m)

Self-contained open plan office accommodation with kitchen/ breakout area and combined and accessible toilets.

**HIGH STREET** 