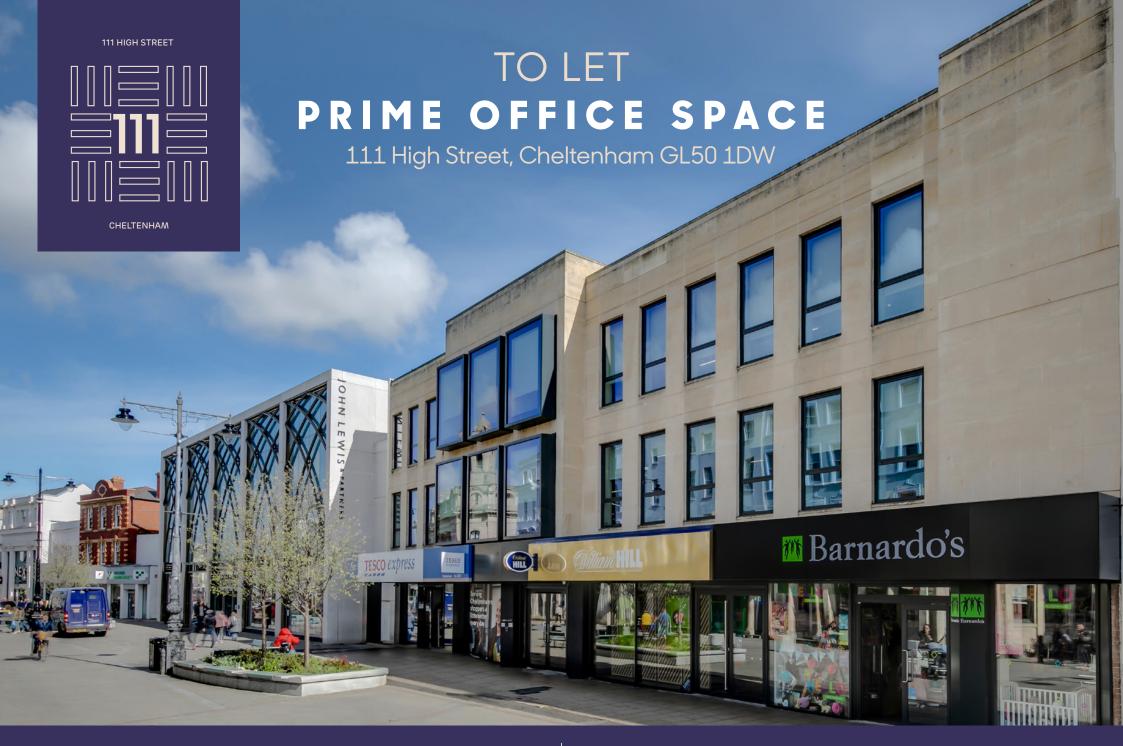

**Second floor with roof terrace** | Approx. 3,789 sq ft (352 sq m)

- > Fully refurbished office accommodation
- Central location
- > Striking design
- ) High specification
- ) Roof terrace

# **Description**

Open plan office accommodation on the second floor with private roof terrace.

Full height glazing gives excellent natural light.

The accommodation has been fully refurbished to a high specification with an EPC B rating.

Second floor 3,789 sq ft (352 sq m) NIA

# 111 High Street, | Cheltenham GL50 1DW |

# **Specification includes:**

- ) Dedicated access
- ) Passenger lift
- ) Air conditioning
- > LED lighting
- > Full height glazing
- ) Private roof terrace





# Contemporary office space with roof terrace

) Second floor 3,789 sq ft (352 sq m)

Self-contained open plan offic