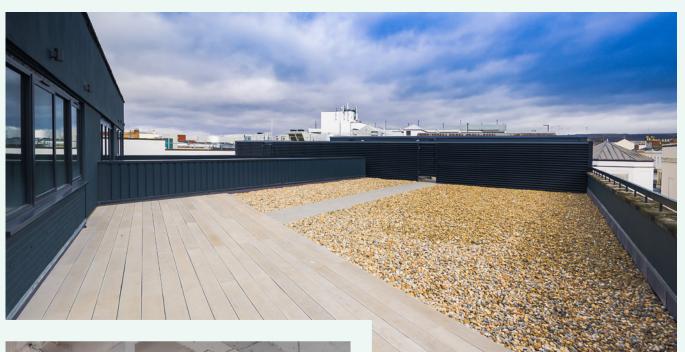

**Second floor with roof terrace** | Approx. 3,789 sq ft (352 sq m)

- > Fully refurbished office accommodation
- Central location
- > Striking design
- ) High specification
- ) Roof terrace

# **Specification includes:**

- ) Dedicated access
- ) Passenger lift
- ) Air conditioning
- > LED lighting
- > Full height glazing
- ) Private roof terrace