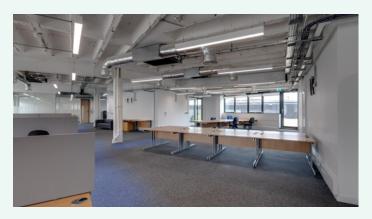

# **Description**

Open plan office accommodation on the second floor with private roof terrace.

Full height glazing gives excellent natural light.

The accommodation has been fully refurbished to a high specification with an EPC B rating.

# Contemporary office space with roof terrace

) Second floor 3,789 sq ft (352 sq m)

Self-contained open plan office accommodation with kitchen/ breakout area and combined and accessible toilets.

**HIGH STREET** 