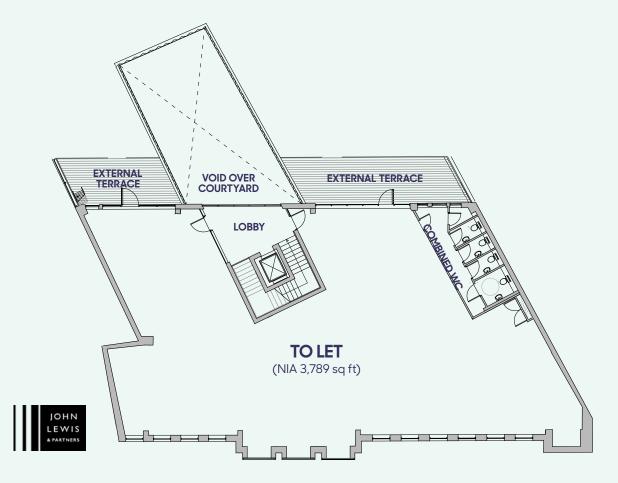

**Second floor with roof terrace** | Approx. 3,789 sq ft (352 sq m)

- > Fully refurbished office accommodation
- Central location
- > Striking design
- ) High specification
- ) Roof terrace

Second floor 3,789 sq ft (352 sq m) NIA

# Contemporary office space with roof terrace

) Second floor 3,789 sq ft (352 sq m)

Self-contained open plan office accommodation with kitchen/ breakout area and combined and accessible toilets.

**HIGH STREET** 

# TO LET

Second floor 3,789 sq ft (352 sq m) NIA