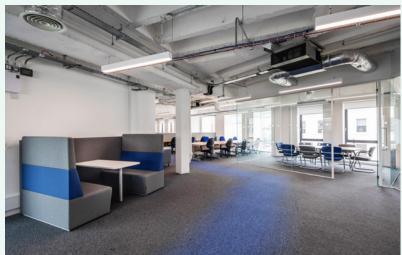

# **Description**

Open plan office accommodation on the second floor with private roof terrace.

Full height glazing gives excellent natural light.

The accommodation has been fully refurbished to a high specification with an EPC B rating.

# Contemporary office space with roof terrace

) Second floor 3,789 sq ft (352 sq m)

Self-contained open plan office accommodation with kitchen/ breakout area and combined and accessible toilets.

**HIGH STREET** 