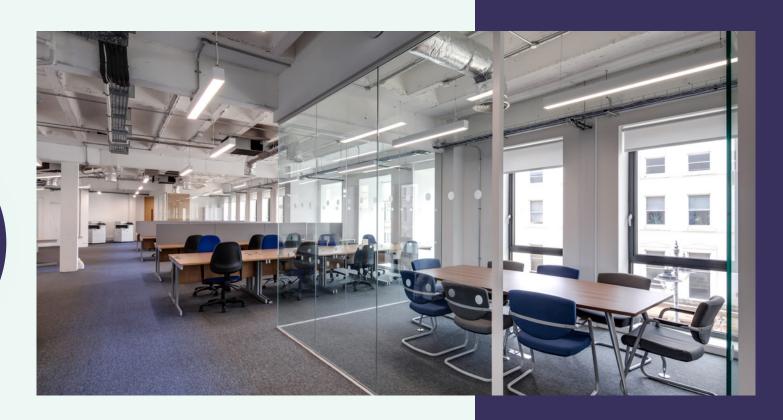

# **Description**

Open plan office accommodation on the second floor with private roof terrace.

Full height glazing gives excellent natural light.

The accommodation has been fully refurbished to a high specification with an EPC B rating.

# Contemporary office space with roof terrace

) Second floor 3,789 sq ft (352 sq m)

Self-contained open plan office accommodation with kitchen/ breakout area and combined and accessible toilets.

**HIGH STREET** 