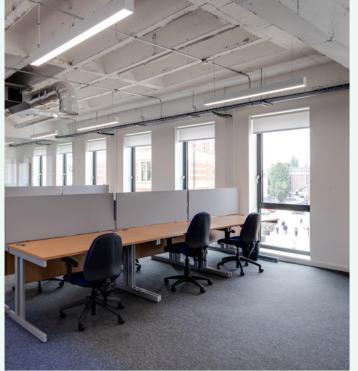

# **Description**

Open plan office accommodation on the second floor with private roof terrace.

Full height glazing gives excellent natural light.

The accommodation has been fully refurbished to a high specification with an EPC B rating.

# **Specification includes:**

- ) Dedicated access
- ) Passenger lift
- ) Air conditioning
- > LED lighting
- > Full height glazing
- ) Private roof terrace

# Contemporary office space with roof terrace

) Second floor 3,789 sq ft (352 sq m)

Self-contained open plan office accommodation with kitchen/ breakout area and combined and accessible toilets.

**HIGH STREET** 