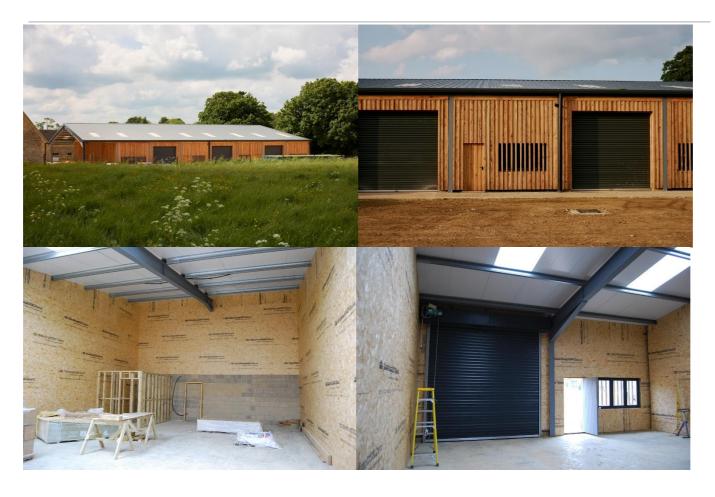

#### **Description**

A newly completed scheme of offices and workshops finished to a very high standard – see <a href="https://www.calmsdenworkspace.com">www.calmsdenworkspace.com</a> for extensive information.

## Calmsden Workspace Availability July 2024

| Unit             | Ground floor sq | First floor | Total         | Asking rental           |
|------------------|-----------------|-------------|---------------|-------------------------|
|                  | ft/ sq m        |             |               | per annum,<br>exclusive |
| OFFICES          |                 |             |               | exclusive               |
|                  |                 |             |               |                         |
| Threshing Barn   | 0.40/.07.54     |             | 0.40/07.54    |                         |
| Main barn office | 942/ 87.51      | n/a         | 942/87.51     | Let                     |
| Office 1         | 471/ 43.76      | n/a         | 471/43.76     | £9,500                  |
| Office 2         | 245/ 22.76      | n/a         | 245/22.76     | £5,500                  |
| Office 3         | 196/ 18.21      | n/a         | 196/18.21     | £4,500                  |
| Office 4         | n/a             | 360/ 33.45  | 360/33.45     | Under Offer             |
| Office 5         | n/a             | 208/ 19.32  | 208/ 19.32    | £5,000                  |
| Cowshed          |                 |             |               |                         |
| Office 6         | 940/87.36       | 576/ 53.5   | 1,516/ 140.84 | £28,000                 |
| Office 7         | 564/ 52.54      | 273/ 25.38  | 838/77.92     | £17,000                 |
| Office 8         | 561/52.11       | 271/25.19   | 832/77.3      | £15,000                 |
| Office 9         | 1,100/102.17    | 572/ 53.13  | 1,672/155.3   | £27,000                 |
| Office 10        | 587/ 54.55      | 282/ 26.23  | 870/80.78     | £17,000                 |
| WORKSHOPS        |                 |             |               |                         |
| Cowshed          |                 |             |               |                         |
| 11               | 663/ 61.59      | 184/ 17.09  | 847/ 78.71    | £8,500                  |
| 12               | 1,364/ 126.72   | n/a         | 1,364/ 126.72 | £12,000                 |
| 13               | 1,364/ 126.72   | n/a         | 1,364/ 126.72 | £12,000                 |
| 14               | 1,233/ 115.55   | n/a         | 1,233/ 114.55 | £11,000                 |