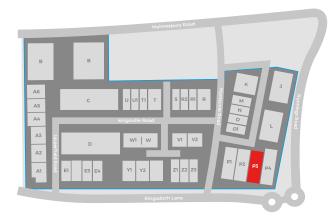

# **RETAIL UNIT TO LET** $\bigcirc$ 6,230 ft<sup>2</sup> (578.8 m<sup>2</sup>)

PROMINENT LOCATION

CLASS E

PLANNING

**2 MILES FROM** THE M5

**KINGSDITCH** TRADE PARK UPPERFIELD ROAD, CHELTENHAM, GL51 9NY

#### ACCOMMODATION

Available accommodation comprises of the following gross internal areas:

| UNIT P3 | M²    | FT <sup>2</sup> | EPC |  |
|---------|-------|-----------------|-----|--|
| Total   | 578.8 | 6,230           | ТВС |  |