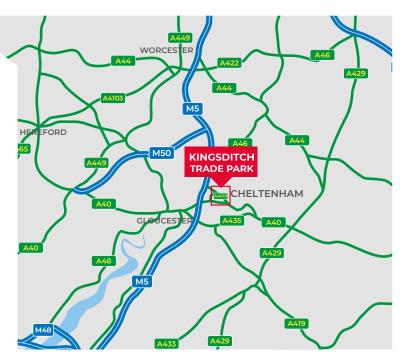

### LOCATION

Unit P3 fronts Kingsditch Lane, which is a major thoroughfare approximately 2 miles west of Cheltenham town centre and 2 miles from the M5 motorway. This is a thriving retail and trade counter, incorporating the town's major retail parks.