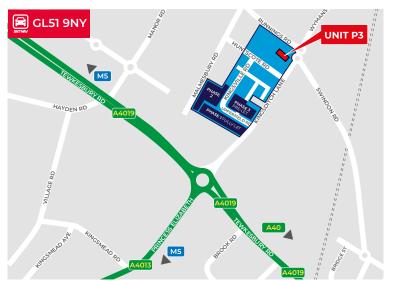

# **RETAIL UNIT TO LET** $\bigcirc$ 6,230 ft<sup>2</sup> (578.8 m<sup>2</sup>)

PROMINENT LOCATION

CLASS E

PLANNING

**2 MILES FROM** THE M5

**KINGSDITCH** TRADE PARK UPPERFIELD ROAD, CHELTENHAM, GL51 9NY

### LOCATION

Unit P3 fronts Kingsditch Lane, which is a major thoroughfare approximately 2 miles west of Cheltenham town centre and 2 miles from the M5 motorway. This is a thriving retail and trade counter, incorporating the town's major retail parks.