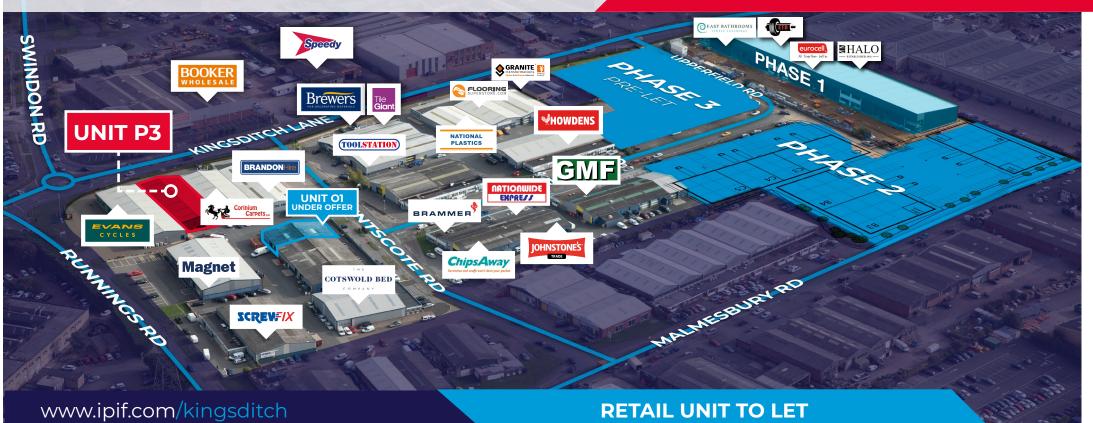

# **RETAIL UNIT TO LET** $\bigcirc$ 6,230 ft<sup>2</sup> (578.8 m<sup>2</sup>)

PROMINENT LOCATION

CLASS E

PLANNING

**2 MILES FROM** THE M5

**KINGSDITCH** TRADE PARK UPPERFIELD ROAD, CHELTENHAM, GL51 9NY

### LOCATION

Unit P3 fronts Kingsditch Lane, which is a major thoroughfare approximately 2 miles west of Cheltenham town centre and 2 miles from the M5 motorway. This is a thriving retail and trade counter, incorporating the town's major retail parks.

# DESCRIPTION

The unit has Class E planning permission, which allows retail use and adjoins Evans Cycles. There is a suspended ceiling internally and rear access/loading.