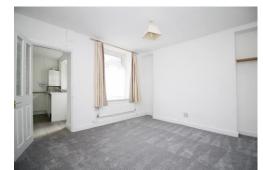

#### **First Floor Landing**

UPVC double glazed window to rear, plastered walls and ceiling, carpet flooring, doors to three bedrooms.

**Bedroom One** 13' 1" x 9' 3" (4.00m x 2.83m)

UPVC double glazed window to front, plastered walls and ceiling, carpet flooring, radiator.

#### **Bedroom Two** 8' 6" x 9' 3" (2.58m x 2.83m)

UPVC double glazed window to rear, plastered walls and ceiling, carpet flooring, radiator.

## **Bedroom Three** 10' 0" x 7' 3" (3.05m x 2.21m)

UPVC double glazed window to front, plastered walls and ceiling, carpet flooring, radiator.

Whitst every alterngt has been made to ensure the accuracy of the floorplain contained here, measurements of abons, windows, rooms and any other freem are approximate and not expossiblely to taken for any error, and the proposition of the floorplain contained here, measurements of abons, windows, rooms and any other freem are approximated and not expossiblely to taken for any error, prospective purchaster. There exists, systems and applicances shown have not been tested and no guarantee as to their operability or efficiency can be given. Made with MERO-20205