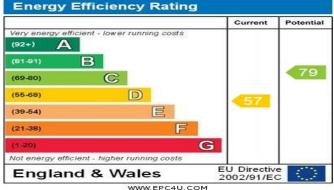

Tenure: Freehold Council Tax Band: B

Gross Annual Council Tax Charge: £1592.36

Parking: On Street Water - Mains feed Electricity - Mains feed

Sewerage - Connected to public sewer Heating - Mains fed gas via combi boiler