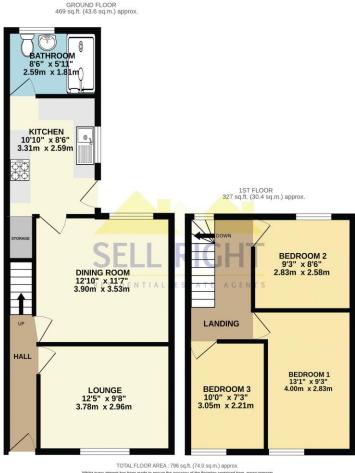

## **Entrance Hallway**

UPVC double glazed door to front, plastered walls, textured ceiling, carpet flooring, radiator, doors to lounge and dining room, stairs to first floor landing.

## Lounge 9' 9" x 12' 5" (2.96m x 3.78m)

UPVC double glazed window to front, plastered walls and ceiling, carpet flooring, radiator.

#### **Dining Room** 11' 7" x 12' 10" (3.53m x 3.90m)

UPVC double glazed window to rear, plastered walls and ceiling, carpet flooring, radiator, door to kitchen.

#### Kitchen 10' 10" x 8' 6" (3.31m x 2.59m)

UPVC double glazed window and door to rear garden, plastered walls, textured ceiling, laminate flooring, radiator, wall and base units with laminate work tops and tiled splash backs, stainless steel sink unit with mixer tap, integrated oven and hob with over head extractor fan, opening to under stairs storage, door to bathroom.

## **Bathroom** 5' 11" x 8' 6" (1.81m x 2.59m)

UPVC double glazed window to rear, plastered and PVC panelled walls, plastered ceiling, laminate flooring, radiator, W.C, wash hand basin, shower cubicle.

#### **First Floor Landing**

UPVC double glazed window to rear, plastered walls and ceiling, carpet flooring, doors to three bedrooms.

**Bedroom One** 13' 1" x 9' 3" (4.00m x 2.83m)

UPVC double glazed window to front, plastered walls and ceiling, carpet flooring, radiator.

#### **Bedroom Two** 8' 6" x 9' 3" (2.58m x 2.83m)

UPVC double glazed window to rear, plastered walls and ceiling, carpet flooring, radiator.

## **Bedroom Three** 10' 0" x 7' 3" (3.05m x 2.21m)

UPVC double glazed window to front, plastered walls and ceiling, carpet flooring, radiator.

Whitst every alterngt has been made to ensure the accuracy of the floorplain contained here, measurements of abons, windows, rooms and any other freem are approximate and not expossiblely to taken for any error, and the proposition of the floorplain contained here, measurements of abons, windows, rooms and any other freem are approximated and not expossiblely to taken for any error, prospective purchaster. There exists, systems and applicances shown have not been tested and no guarantee as to their operability or efficiency can be given. Made with MERO-20205