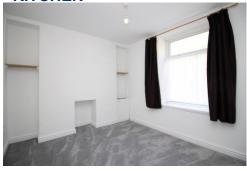

#### **First Floor Landing**

UPVC double glazed window to rear, plastered walls and ceiling, carpet flooring, doors to three bedrooms.

**Bedroom One** 13' 1" x 9' 3" (4.00m x 2.83m)

UPVC double glazed window to front, plastered walls and ceiling, carpet flooring, radiator.

#### **Bedroom Two** 8' 6" x 9' 3" (2.58m x 2.83m)

UPVC double glazed window to rear, plastered walls and ceiling, carpet flooring, radiator.

## **Bedroom Three** 10' 0" x 7' 3" (3.05m x 2.21m)

UPVC double glazed window to front, plastered walls and ceiling, carpet flooring, radiator.

Whitst every alterngt has been made to ensure the accuracy of the floorplain contained here, measurements of abons, windows, rooms and any other freem are approximate and not expossiblely to taken for any error, and the proposition of the floorplain contained here, measurements of abons, windows, rooms and any other freem are approximated and not expossiblely to taken for any error, prospective purchaster. There exists, systems and applicances shown have not been tested and no guarantee as to their operability or efficiency can be given. Made with MERO-20205