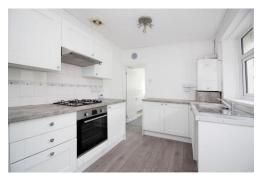

#### Kitchen 10' 10" x 8' 6" (3.31m x 2.59m)

UPVC double glazed window and door to rear garden, plastered walls, textured ceiling, laminate flooring, radiator, wall and base units with laminate work tops and tiled splash backs, stainless steel sink unit with mixer tap, integrated oven and hob with over head extractor fan, opening to under stairs storage, door to bathroom.