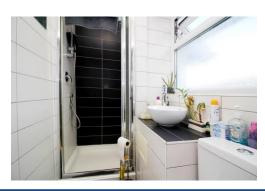

## **Shower Room** 2'8" x 5' 9" (0.82m x 1.75m)

UPVC double glazed window to front, tiled walls and flooring, plastered ceiling, shower cubicle, wash hand basin, W.C.