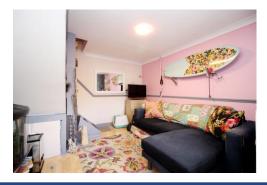

#### **Lounge** 12' 9" x 11' 2" (3.89m x 3.40m)

UPVC double glazed to front, plastered walls and ceiling, laminate flooring, radiator, door to kitchen, stairs to first floor landing.