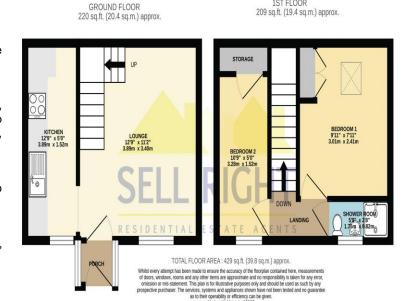

#### **Entrance Porch**

Windows and doors to front, tiled flooring, UPVC double glazed door to lounge.

#### **Lounge** 12' 9" x 11' 2" (3.89m x 3.40m)

UPVC double glazed to front, plastered walls and ceiling, laminate flooring, radiator, door to kitchen, stairs to first floor landing.

#### Kitchen 12' 9" x 11' 2" (3.89m x 3.40m)

UPVC double glazed window to front, plastered walls and ceiling, tiled flooring, radiator, wall and base units with laminate roll top work surfaces and tiled splash backs, stainless steel sink unit. integrated oven and gas hob with over head extractor fan.

#### First Floor Landing

Plastered walls and ceiling, laminate flooring, radiator, doors to shower room and two bedrooms.

## **Shower Room** 2'8" x 5' 9" (0.82m x 1.75m)

UPVC double glazed window to front, tiled walls and flooring, plastered ceiling, shower cubicle, wash hand basin, W.C.

#### **Bedroom One** 9' 11" x 7' 11" (3.01m x 2.41m)

Velux window to rear, plastered walls and ceiling, laminate flooring, radiator, doors to fitted storage.

## **Bedroom Two** 10' 9" x 5' 0" (3.28m x 1.52m)

UPVC double glazed window to front, plastered walls and ceiling, laminate flooring, radiator.

1ST FLOOR

s to be relied upon as representation of fact, and purchasers should satisfy themselves by inspection or otherwise as to the accuracy of the statements contained within. These details do not constitute any all Right and their employees and agents do not have any authority to give warranty or representation whatsoever in respect of this property. These details and all statements herein are provided without any