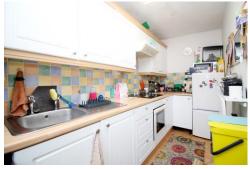

#### Kitchen 12' 9" x 11' 2" (3.89m x 3.40m)

UPVC double glazed window to front, plastered walls and ceiling, tiled flooring, radiator, wall and base units with laminate roll top work surfaces and tiled splash backs, stainless steel sink unit. integrated oven and gas hob with over head extractor fan.