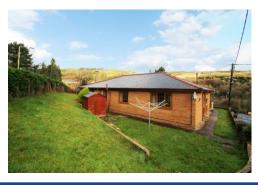

# \*\* UNIQUE PROPERTY \* NO ONWARD CHAIN \* THREE BEDROOMS \* DETACHED BUNGALOW \* STUNNING VIEWS \* CORNER PLOT \* DETACHED GARAGE \* OFF ROAD PARKING \*\*

Sell Right Estate Agents are proud to present to the market this original build, three bedroom detached bungalow in the Trehafod area of Pontypridd. Owing to its elevated position, the property able to boast beautiful valley-side views as well as of the Rhondda Heritage Park, which serves as a reminder of the local area's proud industrial past. The property's location is well connected by being sandwiched between the towns of Porth and Pontypridd and the array of amenities that can be found therein. For those who commute, you'll be pleased to find that Trehafod is served by a train station as well as a number of bus services. The accommodation comprises of an entrance porch, conservatory, inner hallway, main hallway, substantially sized lounge, contemporary and neutrally decorated kitchen, handy utility room, four piece bathroom suite with a walk in shower as well as three double bedrooms. Thanks to its corner plot, the property is able to boast substantial grounds to the front, side and rear which have been tastefully decorated with a number of trees. The property is also able to showcase off road parking via a driveway as well as access to a roomy detached garage. Please contact Sell Right Estate Agents to book your viewing on this unique bungalow.