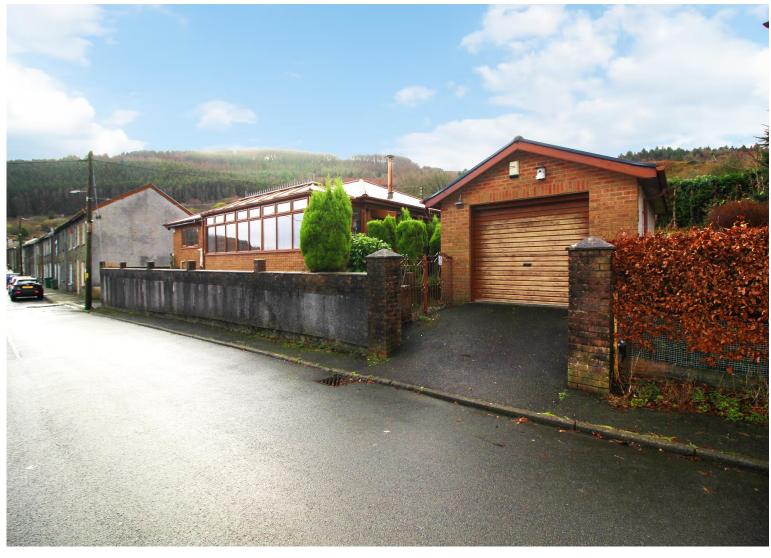

# **Woodfield Terrace**

Trehafod Pontypridd, CF37 2NR

# £370,000

• NO ONWARD CHAIN

• OFF ROAD PARKING

• DETACHED GARAGE

• THREE BEDROOMS

CORNER PLOT

• DETACHED BUNGALOW

See all our properties on.....

# \*\* UNIQUE PROPERTY \* NO ONWARD CHAIN \* THREE BEDROOMS \* DETACHED BUNGALOW \* STUNNING VIEWS \* CORNER PLOT \* DETACHED GARAGE \* OFF ROAD PARKING \*\*

Sell Right Estate Agents are proud to present to the market this original build, three bedroom detached bungalow in the Trehafod area of Pontypridd. Owing to its elevated position, the property able to boast beautiful valley-side views as well as of the Rhondda Heritage Park, which serves as a reminder of the local area's proud industrial past. The property's location is well connected by being sandwiched between the towns of Porth and Pontypridd and the array of amenities that can be found therein. For those who commute, you'll be pleased to find that Trehafod is served by a train station as well as a number of bus services. The accommodation comprises of an entrance porch, conservatory, inner hallway, main hallway, substantially sized lounge, contemporary and neutrally decorated kitchen, handy utility room, four piece bathroom suite with a walk in shower as well as three double bedrooms. Thanks to its corner plot, the property is able to boast substantial grounds to the front, side and rear which have been tastefully decorated with a number of trees. The property is also able to showcase off road parking via a driveway as well as access to a roomy detached garage. Please contact Sell Right Estate Agents to book your viewing on this unique bungalow.