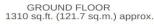

#### Porch

UPVC double glazed window and door to front, carpet flooring, opening to conservatory, door to inner hallway.

#### Conservatory 6' 10" x 22' 8" (2.08m x 6.91m)

UPVC double glazed windows and patio doors to front.

#### **Inner Hallway**

Plastered walls, textured ceiling, carpet flooring, radiator, double doors to main hallway.

### **Main Hallway**

Plastered walls, textured ceiling, carpet flooring, radiator, doors to lounge, kitchen, bathroom and three bedrooms.

### **Kitchen** 13' 0" x 13' 6" (3.95m x 4.11m)

UPVC double glazed window to front, plastered walls, textured ceiling, tiled flooring, radiator, wall and base units with laminate work tops and tiled splash backs, sink unit with mixer tap, integrated double oven and hob with over head extractor fan, doors to fitted storage, door to utility room.

### **Utility Room** 6' 0" x 10' 6" (1.83m x 3.20m)

UPVC double glazed window and door to side, papered walls, textured ceiling, tiled flooring, wall and base units with laminate work tops and tiled splash backs, stainless steel sink unit, space for washing machine.

## Lounge 12' 10" x 23' 4" (3.90m x 7.10m)

UPVC double glazed double doors to conservatory, papered and plastered walls, textured ceiling, laminate flooring, radiator, log burner.

### **Bathroom** 8' 10" x 7' 2" (2.69m x 2.18m)

UPVC double glazed window to rear, tiled walls and flooring, textured ceiling, chrome towel rail radiator, W.C, wash hand basin, walk in shower cubicle, panelled bath.

## **Bedroom One** 12' 1" x 11' 9" (3.69m x 3.58m)

UPVC double glazed window to rear, plastered and papered walls, textured ceiling, carpet flooring, radiator.

## **Bedroom Two** 9' 11" x 13' 7" (3.03m x 4.13m)

UPVC double glazed window to rear, plastered and papered walls, textured ceiling, laminate flooring, radiator.

## **Bedroom Three** 8' 10" x 10' 7" (2.69m x 3.23m)

UPVC double glazed window to rear, plastered and papered walls, textured ceiling, laminate flooring, radiator.