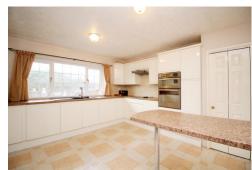

### **Kitchen** 13' 0" x 13' 6" (3.95m x 4.11m)

UPVC double glazed window to front, plastered walls, textured ceiling, tiled flooring, radiator, wall and base units with laminate work tops and tiled splash backs, sink unit with mixer tap, integrated double oven and hob with over head extractor fan, doors to fitted storage, door to utility room.