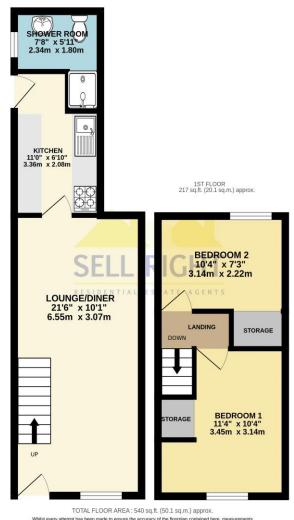

Broadband Availability Checker - https://checker.ofcom.org.uk/en-qb/broadband-coverage Mobile Phone Coverage Checker - https://checker.ofcom.org.uk/en-gb/mobile-coverage

GROUND FLOOR 323 sq.ft. (30.0 sq.m.) approx.

#### Lounge 21' 6" x 10' 1" (6.55m x 3.07m)

Window and door to front, plastered walls and ceiling, radiators, door to kitchen, stairs to first floor landing.

### **Kitchen** 11' 0" x 6' 10" (3.36m x 2.08m)

Door to rear, plastered walls and ceiling, vinyl flooring, radiator, wall and base units with laminate work tops and tiled splash backs, stainless steel sink unit, combi boiler, door to shower room.

## **Shower Room** 7' 8" x 5' 11" (2.34m x 1.80m)

Window to side, tiled walls and flooring, plastered ceiling, radiator, W.C, wash hand basin, shower cubicle.

### **First Floor Landing**

Plastered walls and ceiling, loft access, doors to two bedrooms.

### **Bedroom One** 11' 4" x 10' 4" (3.45m x 3.14m)

Window to front, plastered walls and ceiling, radiator.

## **Bedroom Two** 7' 4" x 10' 4" (2.24m x 3.14m)

Window to rear, plastered walls and ceiling, radiator.

WWW.EPC4U.COM

pt has been made to ensure the accuracy of the flooppian contained h , rooms and any other items are approximate and no responsibility is tatement. This plan is for illustrative purposes only and should be use ser. The services, systems and appliances shown have not been teste