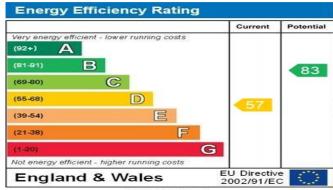

> Tenure: Freehold Council Tax Band: B Annual Gross Council Tax Charge: £1652.88 Water - Mains feed Electricity - Mains feed Sewerage - Connected to public sewer Heating - Mains fed gas via combi boiler