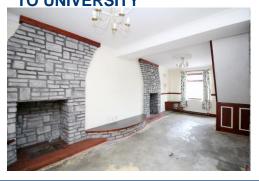

#### Lounge 21' 6" x 10' 1" (6.55m x 3.07m)

Window and door to front, plastered walls and ceiling, radiators, door to kitchen, stairs to first floor landing.