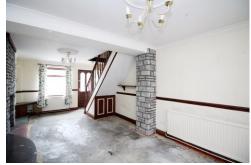

#### Lounge 21' 6" x 10' 1" (6.55m x 3.07m)

Window and door to front, plastered walls and ceiling, radiators, door to kitchen, stairs to first floor landing.

### **First Floor Landing**

Plastered walls and ceiling, loft access, doors to two bedrooms.