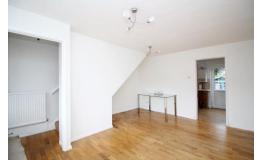

#### **Entrance Hallway**

UPVC double glazed door to front, plastered walls, textured ceiling, wood flooring, radiator, door to lounge, stairs to first floor landing.

#### Lounge 15' 1" x 13' 0" (4.61m x 3.95m)

UPVC double glazed window to front, plastered walls, textured ceiling, wood flooring, radiator, door to kitchen.