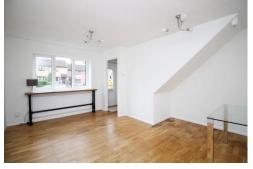

#### **Entrance Hallway**

UPVC double glazed door to front, plastered walls, textured ceiling, wood flooring, radiator, door to lounge, stairs to first floor landing.

#### Lounge 15' 1" x 13' 0" (4.61m x 3.95m)

UPVC double glazed window to front, plastered walls, textured ceiling, wood flooring, radiator, door to kitchen.