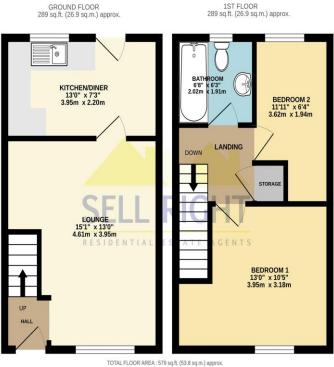

#### **Entrance Hallway**

UPVC double glazed door to front, plastered walls, textured ceiling, wood flooring, radiator, door to lounge, stairs to first floor landing.

#### Lounge 15' 1" x 13' 0" (4.61m x 3.95m)

UPVC double glazed window to front, plastered walls, textured ceiling, wood flooring, radiator, door to kitchen.

### Kitchen 7' 3" x 13' 0" (2.20m x 3.95m)

UPVC double glazed window and door to rear, plastered walls, textured ceiling, laminate flooring, radiator, base units with laminate roll top work surfaces and tiled splash backs.

#### **First Floor Landing**

Plastered walls, textured ceiling, carpet flooring, doors to bathroom and bedrooms, pull down ladder offering access to fully boarded loft with velux window.

#### Bathroom 6' 3" x 6' 4" (1.91m x 1.92m)

UPVC double glazed window to rear, tiled walls, textured ceiling, laminate flooring, radiator, W.C, wash hand basin, panelled bath with over head shower.

# Bedroom One 10' 5" x 13' 0" (3.18m x 3.95m)

UPVC double glazed window to front, plastered walls, textured ceiling, carpet flooring, radiator.

#### Bedroom Two 12' 0" x 6' 4" (3.67m x 1.94m)

UPVC double glazed window to front, plastered walls, textured ceiling, carpet flooring, radiator.

TOTAL FLOOR AREA: 579 sqtl, 153.8 q,m), approx. White every attempt has been made be exactly of the foropian contained been, measurements of doors, windows, norma and any other items are approximate and no responsibility is taken for any error, mession or messament. This plan is for iterative purpose only and should be used as only any prospective purchase: The taken is to here operability or effectively can be deviced as the operability or the device of the device. Made with Mercipic C2014