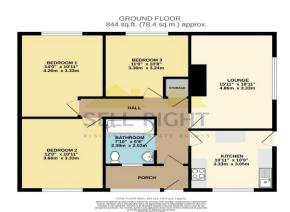

## **Entrance Hallway**

UPVC double glazed door to front porch, plastered walls, doors to kitchen, bathroom, lounge, three bedrooms and fitted storage.

**Kitchen** 10' 0" x 11' 0" (3.05m x 3.35m) UPVC double glazed window to front, plastered walls, radiator, wall and base units with laminate roll top work surfaces.

**Lounge** 15' 11" x 10' 11" (4.86m x 3.33m) UPVC double glazed window to side, plastered walls.

**Bathroom** 7' 10" x 6' 8" (2.39m x 2.02m) UPVC double glazed window to front porch, plastered walls, radiator, W.C, wash hand basin, panelled bath.

**Bedroom One** 14' 0" x 10' 11" (4.26m x 3.33m) UPVC double glazed window to rear, plastered walls, radiator.

**Bedroom Two** *12' 0" x 10' 11" (3.66m x 3.33m)* UPVC double glazed window to front, plastered walls, radiator.

**Bedroom Three** 10' 8" x 11' 0" (3.24m x 3.36m) UPVC double glazed window to rear, plastered walls, radiator.