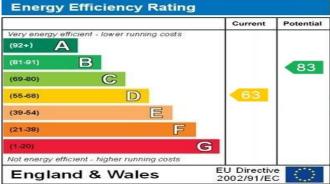

### **Bedroom Three** 10' 8" x 11' 0" (3.24m x 3.36m)

UPVC double glazed window to rear, plastered walls, radiator.

WWW.EPC4U.COM