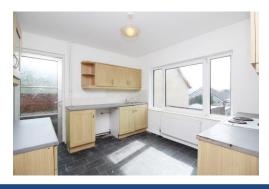

#### **Kitchen** 10' 0" x 11' 0" (3.05m x 3.35m)

UPVC double glazed window to front, plastered walls, radiator, wall and base units with laminate roll top work surfaces.