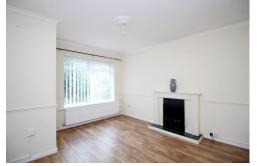

# Lounge 12' 11" x 11' 8" (3.94m x 3.56m)

UPVC double glazed window to front, papered walls, textured ceiling, laminate flooring, radiator, door to kitchen.