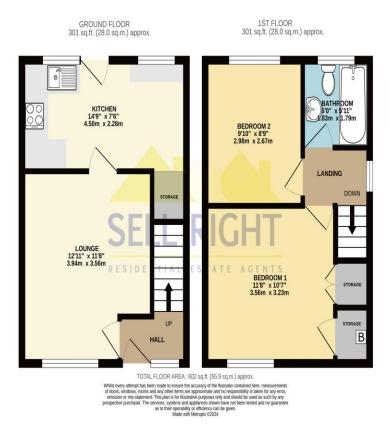

#### **Entrance Hallway**

UPVC double glazed window and door to front, papered walls, textured ceiling, laminate flooring, radiator, door to lounge, stairs to first floor landing.

# Lounge 12' 11" x 11' 8" (3.94m x 3.56m)

UPVC double glazed window to front, papered walls, textured ceiling, laminate flooring, radiator, door to kitchen.

#### Kitchen 7' 6" x 14' 9" (2.28m x 4.50m)

UPVC double glazed windows and door to rear, plastered walls, textured ceiling, vinyl flooring, radiator, wall and base units with laminate roll top work surfaces and tiled splash backs, integrated oven and hob with over head extractor hood, opening to under stairs storage.

#### First Floor Landing

UPVC double glazed window to side, papered walls, textured ceiling, carpet flooring, loft access, doors to bathroom and two bedrooms.

Bathroom 5' 10" x 5' 10" (1.79m x 1.78m)

UPVC double glazed window to rear, pvc panelled walls, textured ceiling, vinyl flooring, radiator, W.C, wash hand basin, panelled bath.

### Bedroom One 10' 11" x 11' 9" (3.34m x 3.57m)

UPVC double glazed window to rear, papered walls, textured ceiling, vinyl flooring, radiator, doors to over stairs storage.

## Bedroom Two 9' 10" x 8' 8" (2.99m x 2.63m)

UPVC double glazed window to rear, papered and plastered walls, textured ceiling, carpet flooring, radiator.