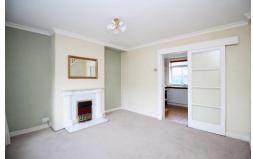

#### Lounge 11' 5" x 15' 5" (3.47m x 4.70m)

UPVC double glazed window to front, papered walls, plastered ceiling, carpet flooring, radiator, stairs to first floor landing, door to kitchen.