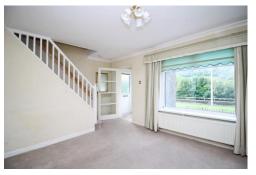

#### Lounge 11' 5" x 15' 5" (3.47m x 4.70m)

UPVC double glazed window to front, papered walls, plastered ceiling, carpet flooring, radiator, stairs to first floor landing, door to kitchen.