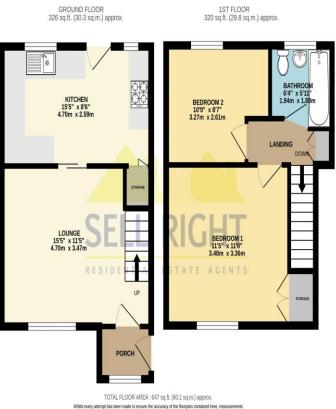

#### **Entrance Porch**

UPVC double glazed window and door to front, papered walls and ceiling, vinyl flooring, radiator, door to lounge.

#### Lounge 11' 5" x 15' 5" (3.47m x 4.70m)

UPVC double glazed window to front, papered walls, plastered ceiling, carpet flooring, radiator, stairs to first floor landing, door to kitchen.

#### Kitchen 8' 6" x 15' 5" (2.59m x 4.70m)

UPVC double glazed windows and door to rear garden, papered walls and ceiling, tiled flooring, radiator, wall and base units with laminate roll top work surfaces and tiled splash backs, stainless steel sink unit with mixer tap, integrated oven and gas hob, door to under stairs storage.

#### **First Floor Landing**

Papered walls, textured ceiling, carpet flooring, doors to bathroom, two bedrooms and fitted storage.

#### Bathroom 5' 11" x 6' 4" (1.80m x 1.94m)

UPVC double glazed window to rear, tiled walls, textured ceiling, vinyl flooring, radiator, W.C, wash hand basin, panelled bath with over head shower.

#### Bedroom One 11' 5" x 11' 0" (3.48m x 3.36m)

UPVC double glazed window to front, papered walls and ceiling, carpet flooring, radiator.

#### Bedroom Two 8' 7" x 10' 9" (2.61m x 3.27m)

UPVC double glazed window to rear, papered walls and ceiling, carpet flooring, radiator.

While every attempt has been made to ensure the accuracy of the foreoption contained here, measurements of doors, windows, scores and any other tens are approximate and no responsibility states for any every, prospective purchase. The services, systems and applications strom have not been tested and no guarantee as to the operativity or efforts, can be given.