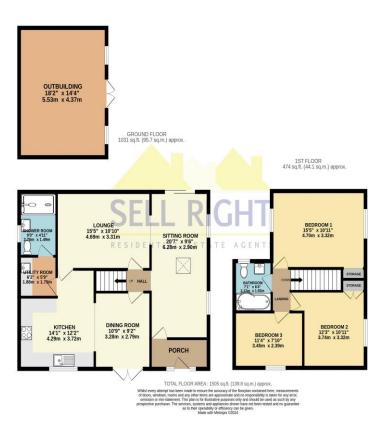

#### **Entrance Porch**

UPVC double glazed windows to front, double glazed composite door to front, plastered walls and ceiling, tiled flooring, door to sitting room.

#### Sitting Room 20' 7" x 9' 6" (6.28m x 2.90m)

UPVC double glazed sliding doors to rear, UPVC double glazed windows to side, velux window to side, plastered walls and ceiling, laminate flooring, radiator, openings to lounge and inner hallway.

#### Lounge 10' 10" x 15' 5" (3.31m x 4.69m)

Plastered walls and ceiling, laminate flooring, radiator.

#### **Inner Hallway**

Plastered walls and ceiling, laminate flooring, doors to lounge and dining room, stairs to first floor landing.

#### Dining Room 10' 9" x 9' 2" (3.28m x 2.79m)

UPVC double glazed patio doors to front, plastered walls and ceiling, solid wood flooring, radiator, opening to kitchen.

#### Kitchen 14' 1" x 12' 2" (4.29m x 3.72m)

UPVC double glazed window to front, plastered walls and ceiling, solid wood flooring, radiator, wall and base units with laminate roll top work surfaces and tiled splash backs, stainless steel sink unit with mixer tap, integrated oven and hob with over head extractor hood, doors to lounge and utility room.

#### **Utility Room** 5' 9" x 6' 2" (1.75m x 1.88m)

Plastered walls and ceiling, tiled flooring, wall and base units with laminate roll top work surfaces and tiled splash backs, stainless steel sink unit, door to shower room.

#### Shower Room 9' 0" x 4' 11" (2.75m x 1.49m)

UPVC double glazed window to side, tiled walls and flooring, plastered ceiling, chrome towel rail radiator, W.C, wash hand basin, shower cubicle.

### First Floor Landing

Plastered walls and ceiling, carpet flooring, doors to bathroom and three bedrooms.

#### Bathroom 7' 1" x 6' 4" (2.17m x 1.92m)

UPVC double glazed window to rear, plastered and tiled walls, plastered ceiling, tiled flooring, chrome towel rail radiator, W.C, vanity wash hand basin, panelled bath with over head shower and glass side screen.

#### Bedroom One 10' 11" x 15' 5" (3.32m x 4.70m)

UPVC double glazed windows to side, plastered walls and ceiling, laminate flooring, radiator.

#### Bedroom Two 10' 11" x 12' 3" (3.32m x 3.74m)

UPVC double glazed window to side, plastered walls and ceiling, laminate flooring, radiator, door to fitted storage.

#### Bedroom Three 7' 10" x 11' 4" (2.39m x 3.45m)

UPVC double glazed window to front, plastered walls and ceiling, carpet flooring, radiator.

No statement in these details is to be relied upon as representation of fact, and purchasers should satisfy themselves by inspection or otherwise as to the accuracy of the statements contained within. These details do not constitute any part of any offer or contract. Sell Right and their employees and agents do not have any authority to give warranty or representation whatsoever in respect of this property. These details and all statements herein are provided without any responsibility on the part of Sell Right or the vendors.