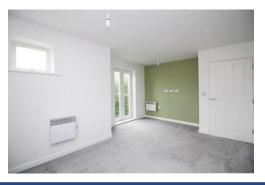

#### **Reception Room** 15' 10" x 11' 9" (4.83m x 3.57m)

UPVC double glazed doors to Juliet balcony, UPVC double glazed window to rear, plastered walls and ceiling, carpet flooring, opening to kitchen.