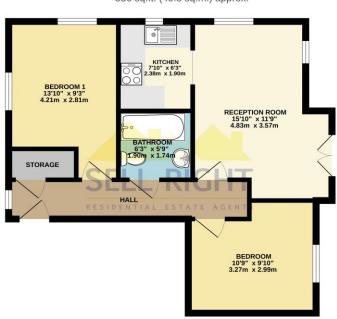

#### Hall

UPVC double glazed window to side, plastered walls and ceiling, carpet flooring, door to bathroom, reception room and two double bedrooms.

#### **Reception Room** 15' 10" x 11' 9" (4.83m x 3.57m)

UPVC double glazed doors to Juliet balcony, UPVC double glazed window to rear, plastered walls and ceiling, carpet flooring, opening to kitchen.

#### Kitchen 7' 10" x 6' 3" (2.38m x 1.90m)

UPVC double glazed window to rear, plastered walls and ceiling, vinyl flooring, wall and base units with laminate roll top work surface sand tiled splash backs, stainless steel sink unit with mixer tap, integrated oven and hob with over head extractor fan.

#### Bathroom 5' 9" x 6' 3" (1.74m x 1.90m)

Plastered and tiled walls, tiled flooring, W.C, wash hand basin, tiled bath with over head shower and glass side screen.

#### **Bedroom One** 13' 10" x 9' 3" (4.21m x 2.81m)

UPVC double glazed windows to side and rear, plastered walls and ceiling, carpet flooring.

### **Bedroom Two** 9' 10" x 10' 9" (2.99m x 3.27m)

UPVC double glazed windows to side, plastered walls and ceiling, carpet flooring.

FIRST FLOOR 536 sq.ft. (49.8 sq.m.) approx.

TOTAL FLOOR AREA: 536 sq.ft. (49.8 sq.m.) approx. Whist every attent has been made is ensure the accuracy of the floopien contained here, measurement of doors, endodors, comiss and any other terms are approximate and on responsibility to stem for any error, consists or emis-statement. This plan is for floorance purposes only and should be used as such by any prospective practices. The service, systems and applications beamen here not leave instead and no guarantee.