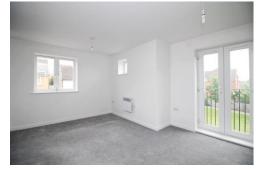

#### **Reception Room** 15' 10" x 11' 9" (4.83m x 3.57m)

UPVC double glazed doors to Juliet balcony, UPVC double glazed window to rear, plastered walls and ceiling, carpet flooring, opening to kitchen.