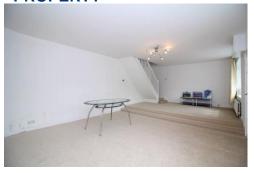

# Lounge/Diner 14' 1" x 24' 3" (4.28m x 7.38m)

UPVC double glazed windows to front, papered walls, plastered ceiling, carpet flooring, radiators, door to porch, stairs to first floor landing.