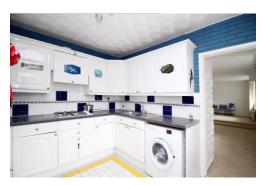

# Kitchen 10' 8" x 9' 3" (3.25m x 2.81m)

UPVC double glazed window to front, tiled and brick walls, textured ceiling, tiled flooring, radiator, wall and base units with laminate roll top work surfaces, stainless steel sink unit with mixer tap, integrated oven and gas hob with over head extractor fan.