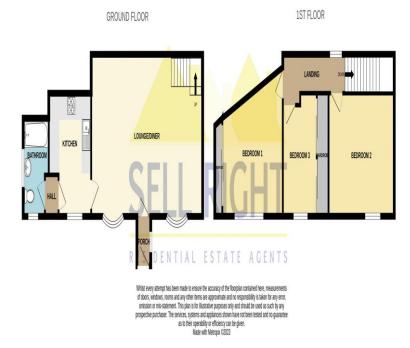

# Hall

UPVC double glazed door to front, plastered walls, textured ceiling, tiled flooring, doors to bathroom and kitchen.

## **Bathroom** 8' 6" x 6' 1" (2.60m x 1.85m)

UPVC double glazed windows to front and side, tiled walls and flooring, textured ceiling, radiator, W.C, wash hand basin, paneled bath with over head shower and glass side screen.

# Kitchen 10' 8" x 9' 3" (3.25m x 2.81m)

UPVC double glazed window to front, tiled and brick walls, textured ceiling, tiled flooring, radiator, wall and base units with laminate roll top work surfaces, stainless steel sink unit with mixer tap, integrated oven and gas hob with over head extractor fan.

# Lounge/Diner 14' 1" x 24' 3" (4.28m x 7.38m)

UPVC double glazed windows to front, papered walls, plastered ceiling, carpet flooring, radiators, door to porch, stairs to first floor landing.

#### First Floor Landing

UPVC double glazed window to rear, papered walls, textured ceiling, carpet flooring, radiator, doors to three bedrooms.

# **Bedroom One** 10' 7" x 13' 10" (3.23m x 4.21m)

UPVC double glazed window to front, plastered and papered walls, textured ceiling, carpet flooring, radiator, sliding doors to fitted wardrobe.

# Bedroom Two 10'9" x 13' 1" (3.28m x 4.00m)

UPVC double glazed window to front, plastered walls and ceiling, carpet flooring, radiator.

# **Bedroom Three** 10' 8" x 7' 5" (3.24m x 2.25m)

UPVC double glazed window to front, plastered walls, textured ceiling, carpet flooring, radiator, sliding doors to built in wardrobe.