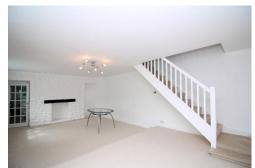

# Lounge/Diner 14' 1" x 24' 3" (4.28m x 7.38m)

UPVC double glazed windows to front, papered walls, plastered ceiling, carpet flooring, radiators, door to porch, stairs to first floor landing.

#### First Floor Landing

UPVC double glazed window to rear, papered walls, textured ceiling, carpet flooring, radiator, doors to three bedrooms.